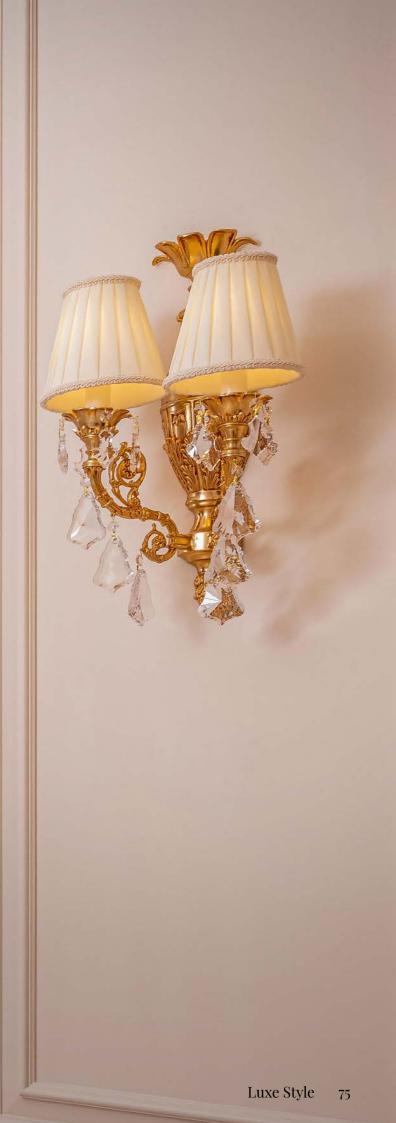

#### Material

Crafted from high-quality bronze, our chandeliers and wall lamps exude timeless elegance. The bronze is delicately plated with gold or silver, adding a luxurious touch that complements any sophisticated interior.

#### Designs

Our collection boasts a variety of designs, ranging from intricately detailed and ornate to gracefully minimalistic. Each piece is a work of art, reflecting the rich heritage of Italian design and the skilled craftsmanship of our artisans.

Indulge in the luxury of Italian design and craftsmanship with our bronze-plated chandeliers and wall lamps. Each piece is a blend of tradition and innovation, bringing a touch of Italian opulence to your home or business.