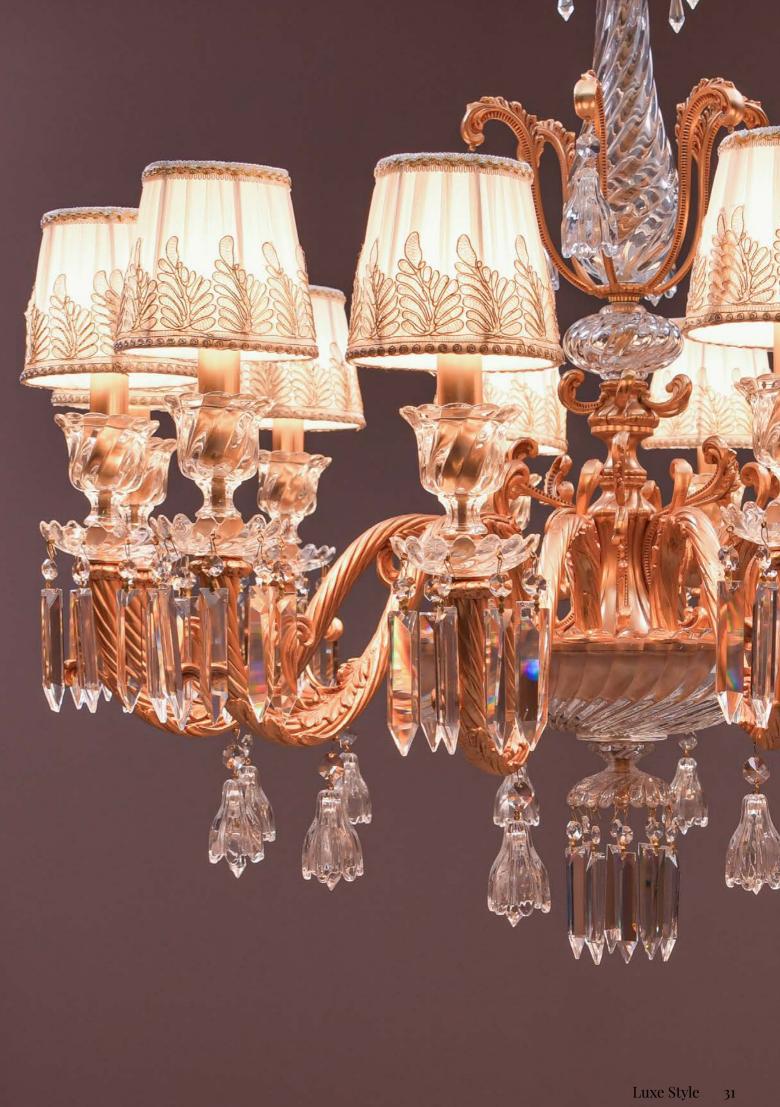

#### Material

Crafted from high-quality bronze, our chandeliers and wall lamps exude timeless elegance. The bronze is delicately plated with gold or silver, adding a luxurious touch that complements any sophisticated interior.

#### Designs

Our collection boasts a variety of designs, ranging from intricately detailed and ornate to gracefully minimalistic. Each piece is a work of art, reflecting the rich heritage of Italian design and the skilled craftsmanship of our artisans.

### **Ambiance Enhancement**

The warm glow emitted by our chandeliers and wall lamps creates a captivating ambiance, adding a touch of sophistication to your surroundings. Whether you seek to make a bold statement or prefer subtle elegance, our collection provides the perfect lighting solutions for your space.