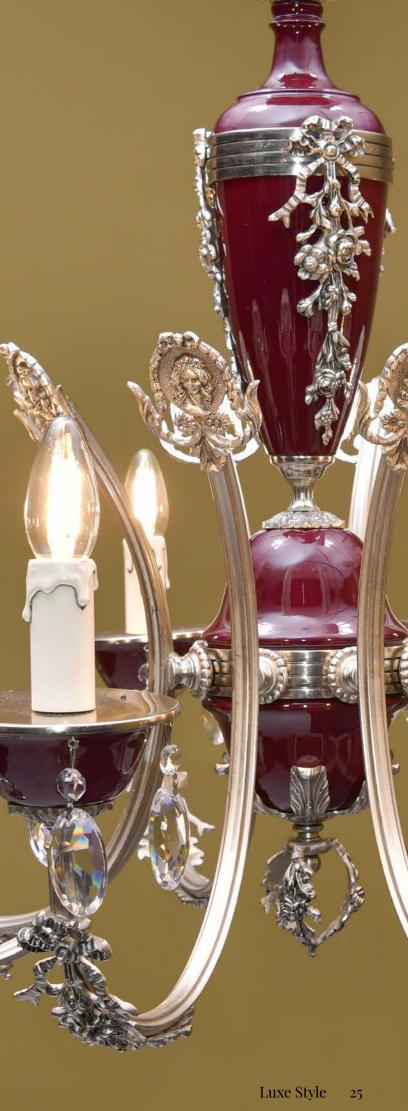

#### Material

Crafted from high-quality bronze, our chandeliers and wall lamps exude timeless elegance. The bronze is delicately plated with gold or silver, adding a luxurious touch that complements any sophisticated interior.

#### Designs

Our collection boasts a variety of designs, ranging from intricately detailed and ornate to gracefully minimalistic. Each piece is a work of art, reflecting the rich heritage of Italian design and the skilled craftsmanship of our artisans.