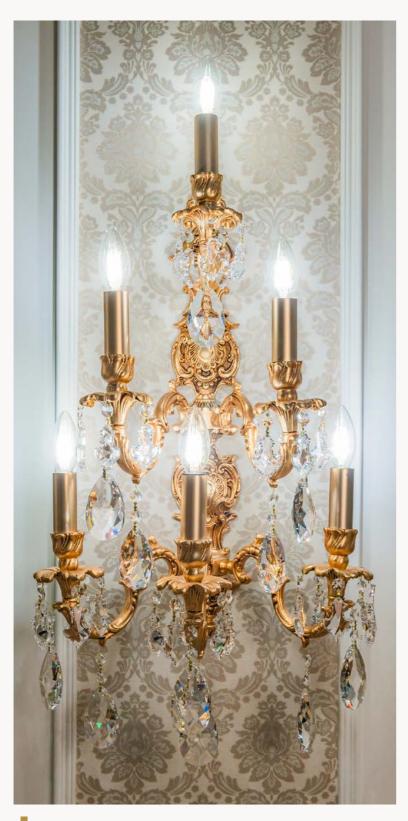

#### Material

Crafted from high-quality bronze, our chandeliers and wall lamps exude timeless elegance. The bronze is delicately plated with gold or silver, adding a luxurious touch that complements any sophisticated interior.

#### Designs

Our collection boasts a variety of designs, ranging from intricately detailed and ornate to gracefully minimalistic. Each piece is a work of art, reflecting the rich heritage of Italian design and the skilled craftsmanship of our artisans.

#### Dimensions

Available in various dimensions, our chandeliers and wall lamps are designed to seamlessly integrate into any room or ambient setting. Whether you have a grand ballroom or an intimate dining area, our collection offers versatile options to suit your spatial requirements.