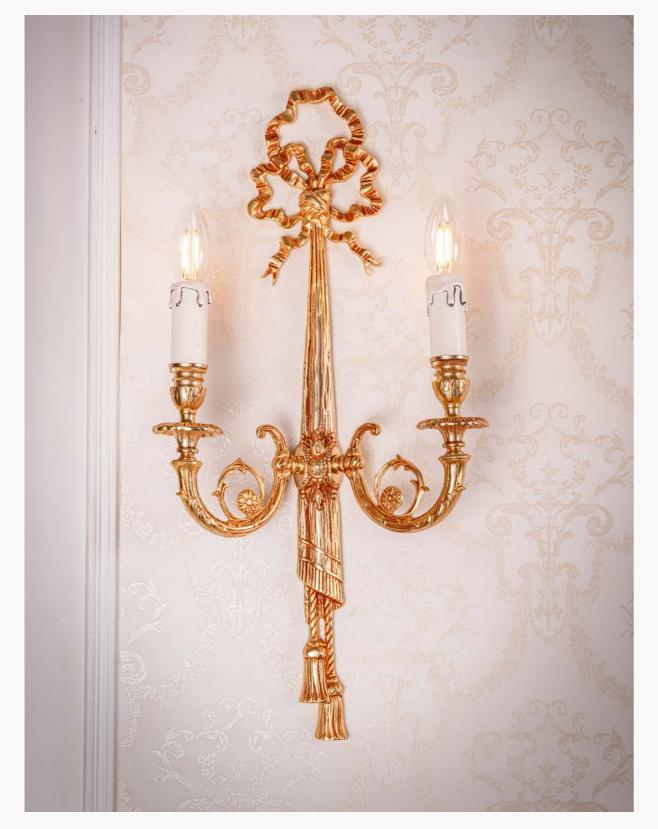

Luxe Style 7

ALTER A DOUTE

13

Chandelier: **CH000324/24** D.105 x H.125 cm

Wall Lamp:

**W00048/2** W.33 x D.28 x H.55 cm

# **W00049/2** W.32 x D.27 x H.45 cm

**W00048/2** W.33 x D.28 x H.55 cm

**W00086/6** W.39 x D.25 x H.64 cm

**W00047/3** W.20 x D.25 x H.55 cm

Silver

Gold

**W00079/3** W.59 x D.36 x H.41 cm

**W00051/3** W.39 x D.32 x H.50 cm