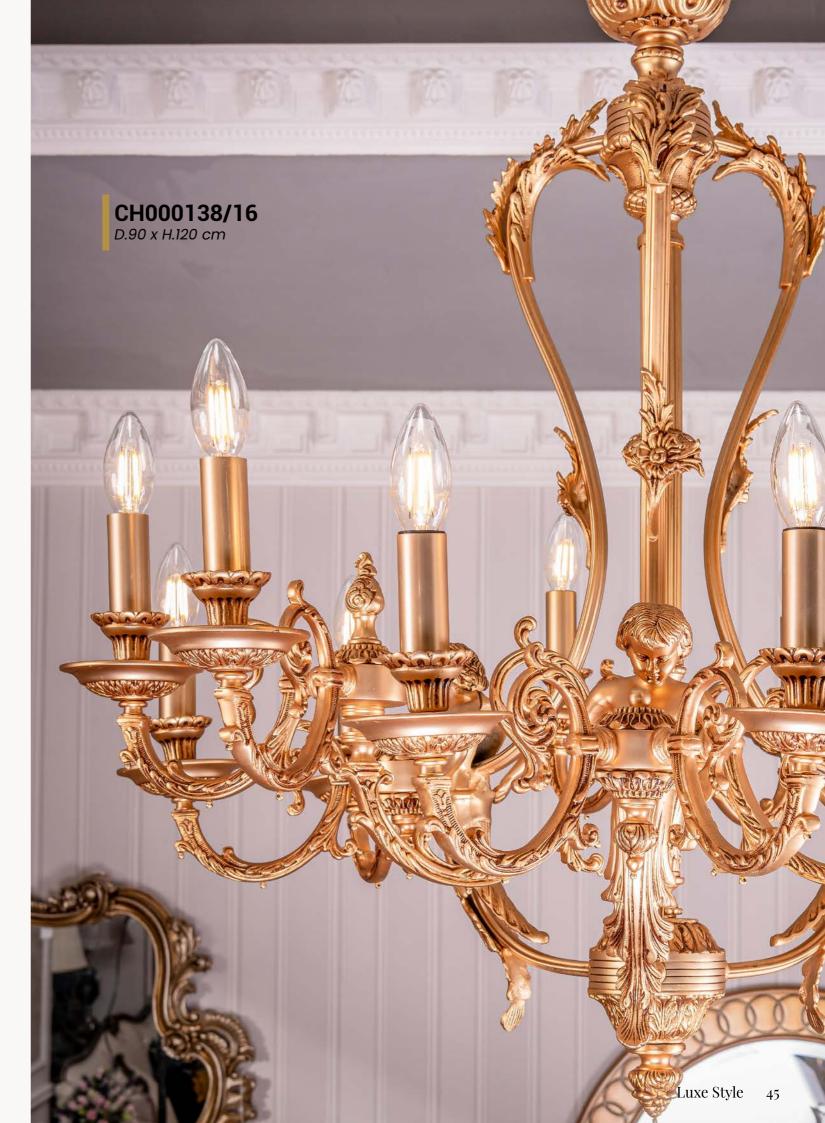

**CH000138/16** D.90 x H.120 cm

**CH00049/8+1** D.75 x H.75 cm

**CH00060/8** D.60 x H.65 cm

**CH00045/5** D.45 x H.65 cm

Silver

Gold

**W00021/1** W.14 x D.28 x H.32 cm

**W00054/2** W.40 x D.25 x H.40 cm