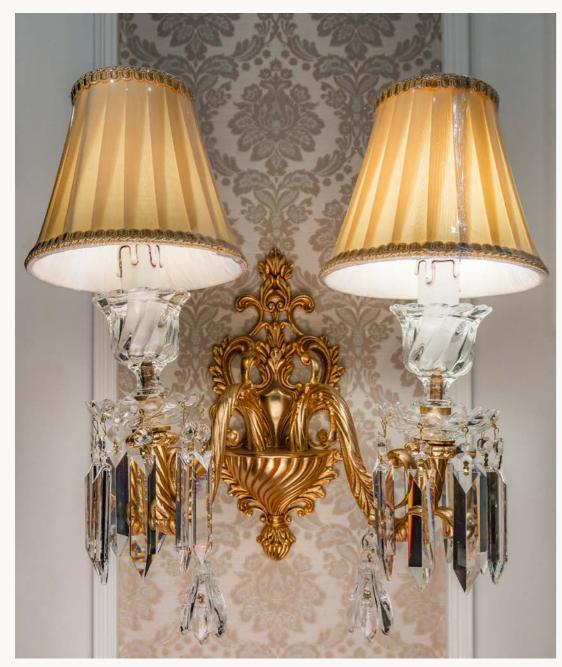

#### Material

Crafted from high-quality bronze, our chandeliers and wall lamps exude timeless elegance. The bronze is delicately plated with gold or silver, adding a luxurious touch that complements any sophisticated interior.

#### Designs

Our collection boasts a variety of designs, ranging from intricately detailed and ornate to gracefully minimalistic. Each piece is a work of art, reflecting the rich heritage of Italian design and the skilled craftsmanship of our artisans.

### **Ambiance Enhancement**

The warm glow emitted by our chandeliers and wall lamps creates a captivating ambiance, adding a touch of sophistication to your surroundings. Whether you seek to make a bold statement or prefer subtle elegance, our collection provides the perfect lighting solutions for your space.