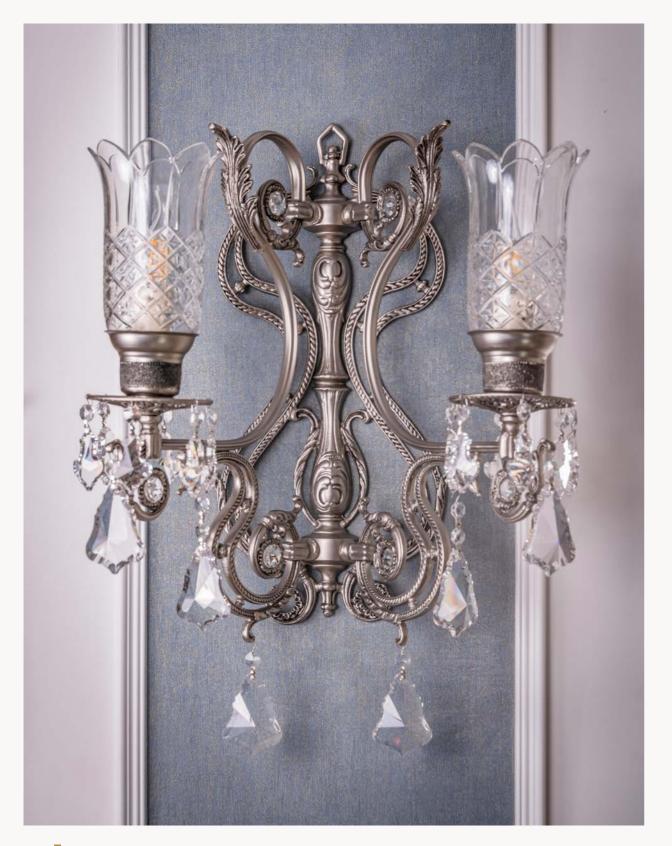

# **W00049/2** W.32 x D.27 x H.45 cm

**W00048/2** W.33 x D.28 x H.55 cm

**W00086/6** W.39 x D.25 x H.64 cm

**W00047/3** W.20 x D.25 x H.55 cm

Silver

Gold

**W00079/3** W.59 x D.36 x H.41 cm

**W00051/3** W.39 x D.32 x H.50 cm