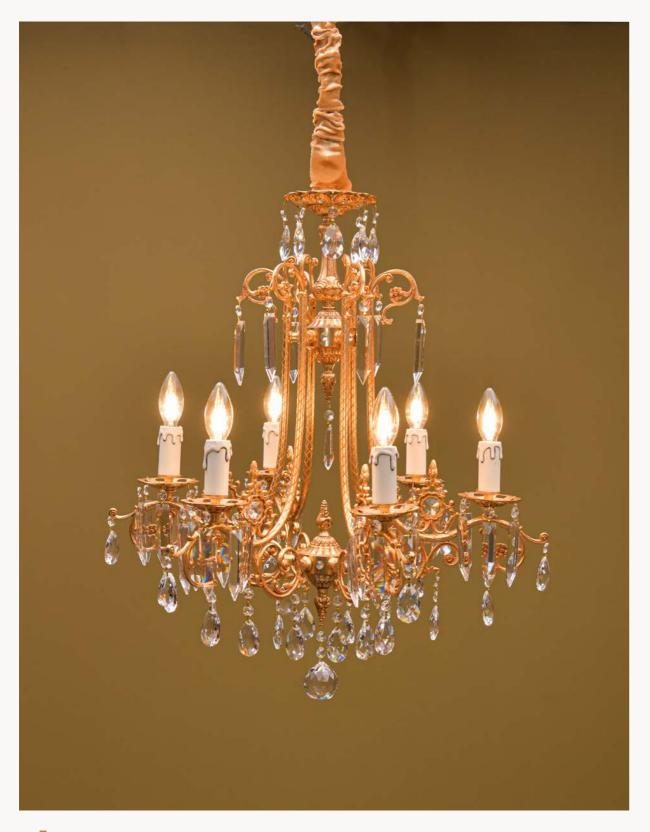

#### Material

Crafted from high-quality bronze, our chandeliers and wall lamps exude timeless elegance. The bronze is delicately plated with gold or silver, adding a luxurious touch that complements any sophisticated interior.

#### Designs

Our collection boasts a variety of designs, ranging from intricately detailed and ornate to gracefully minimalistic. Each piece is a work of art, reflecting the rich heritage of Italian design and the skilled craftsmanship of our artisans.

Indulge in the luxury of Italian design and craftsmanship with our bronze-plated chandeliers and wall lamps. Each piece is a blend of tradition and innovation, bringing a touch of Italian opulence to your home or business.