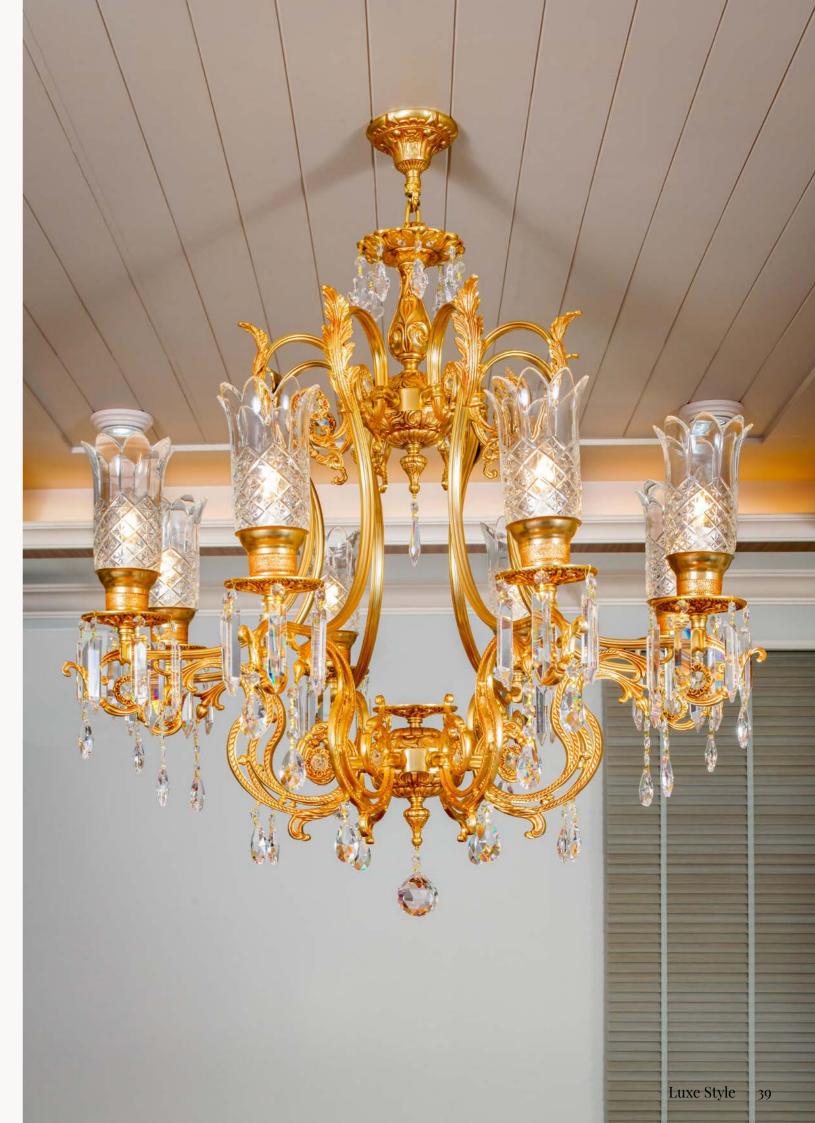

#### Material

Crafted from high-quality bronze, our chandeliers and wall lamps exude timeless elegance. The bronze is delicately plated with gold or silver, adding a luxurious touch that complements any sophisticated interior.

#### Designs

Our collection boasts a variety of designs, ranging from intricately detailed and ornate to gracefully minimalistic. Each piece is a work of art, reflecting the rich heritage of Italian design and the skilled craftsmanship of our artisans.

### **Ambiance Enhancement**

The warm glow emitted by our chandeliers and wall lamps creates a captivating ambiance, adding a touch of sophistication to your surroundings. Whether you seek to make a bold statement or prefer subtle elegance, our collection provides the perfect lighting solutions for your space.