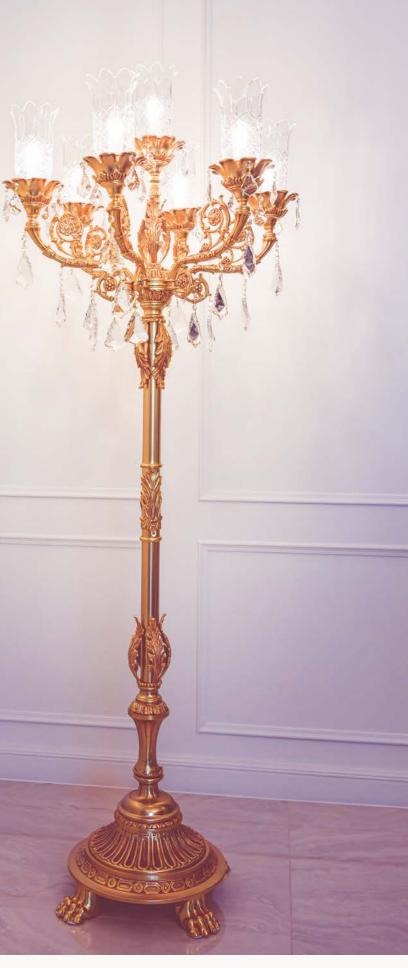

ghting solutions for your space.

Indulge in the luxury of Italian design and craftsmanship with our bronze-plated chandeliers and wall lamps. Each piece is a blend of tradition and innovation, bringing a touch of Italian opulence to your home or business.













Luxe Style 7

ALTER A DOUTE

13



Chandelier: **CH000324/24** D.105 x H.125 cm

Wall Lamp:

**W00048/2** W.33 x D.28 x H.55 cm























#### Chandelier: **CH00074/8** D.80 x H.80 cm

## Wall Lamp:

**W00021/1** W.14 x D.28 x H.32 cm



**CH00074/8** D.80 x H.80 cm

20























**CH00074/8** D.80 x H.80 cm







**CH00074/8** D.80 x H.80 cm







**CH00095/12** W.110 x H.95 cm





















**CH00031/8** D.70 x H.75 cm



























**CH000138/16** D.90 x H.120 cm

























**CH00049/8+1** D.75 x H.75 cm











**CH00060/8** D.60 x H.65 cm

**CH00045/5** D.45 x H.65 cm

Silver

Gold









**W00021/1** W.14 x D.28 x H.32 cm





**W00054/2** W.40 x D.25 x H.40 cm







**W00082/2** W.30 x D.25 x H.32 cm





# **W00049/2** W.32 x D.27 x H.45 cm







**W00048/2** W.33 x D.28 x H.55 cm













**W00086/6** W.39 x D.25 x H.64 cm



**W00047/3** W.20 x D.25 x H.55 cm





Silver

Gold





















**W00079/3** W.59 x D.36 x H.41 cm

**W00051/3** W.39 x D.32 x H.50 cm



**T500066** D.39 x H.72 cm







**T500066** D.39 x H.72 cm



**T500066** D.39 x H.72 cm



**T200011** D.39 x H.73 cm







**T200011** D.39 x H.73 cm





**T100055** D.39 x H.73 cm





**T100055** D.39 x H.73 cm





**T100055** D.39 x H.73 cm



## CHAND