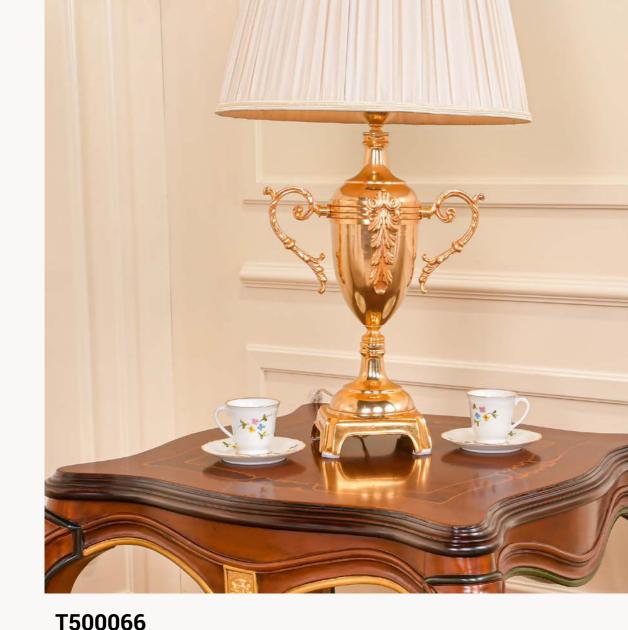

**T500066** D.39 x H.72 cm

**T500066** D.39 x H.72 cm

**T500066** D.39 x H.72 cm

**T200011** D.39 x H.73 cm

**T200011** D.39 x H.73 cm

**T100055** D.39 x H.73 cm

**T100055** D.39 x H.73 cm

**T100055** D.39 x H.73 cm