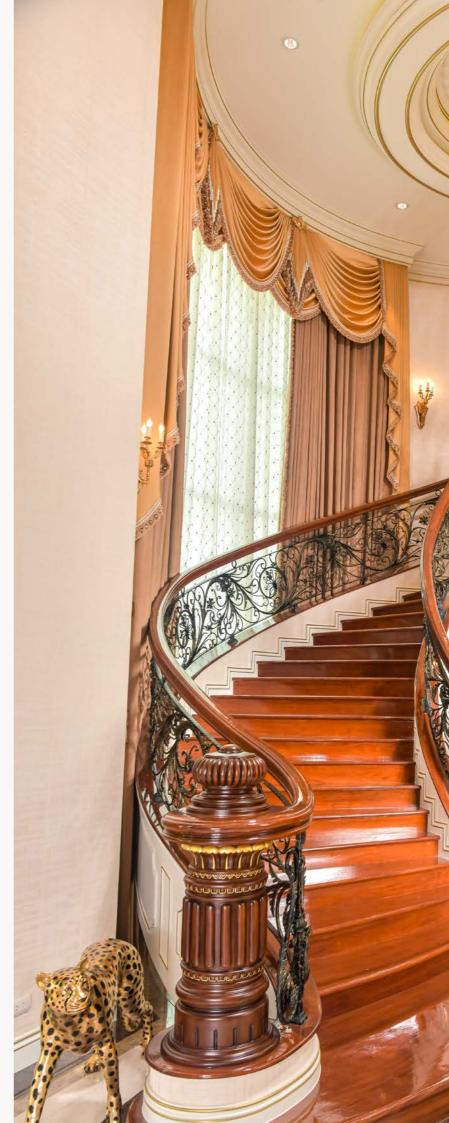

## **Bronze / Gold Plated Chandeliers and Wall Lamps**

Elevate your living space with our collection of classic design chandeliers and wall lamps meticulously crafted in Italy. Each piece is a testament to the unparalleled artistry and attention to detail that defines Italian design.

## Versatility

These classic design pieces are not confined to a specific style; they are versatile enough to harmonize with a range of interiors. The timeless appeal of bronze, combined with the choice of gold or silver plating, ensures that our fixtures can enhance the aesthetic of both traditional and contemporary spaces.

### **Ambiance Enhancement**

The warm glow emitted by our chandeliers and wall lamps creates a captivating ambiance, adding a touch of sophistication to your surroundings. Whether you seek to make a bold statement or prefer subtle elegance, our collection provides the perfect lighting solutions for your space.