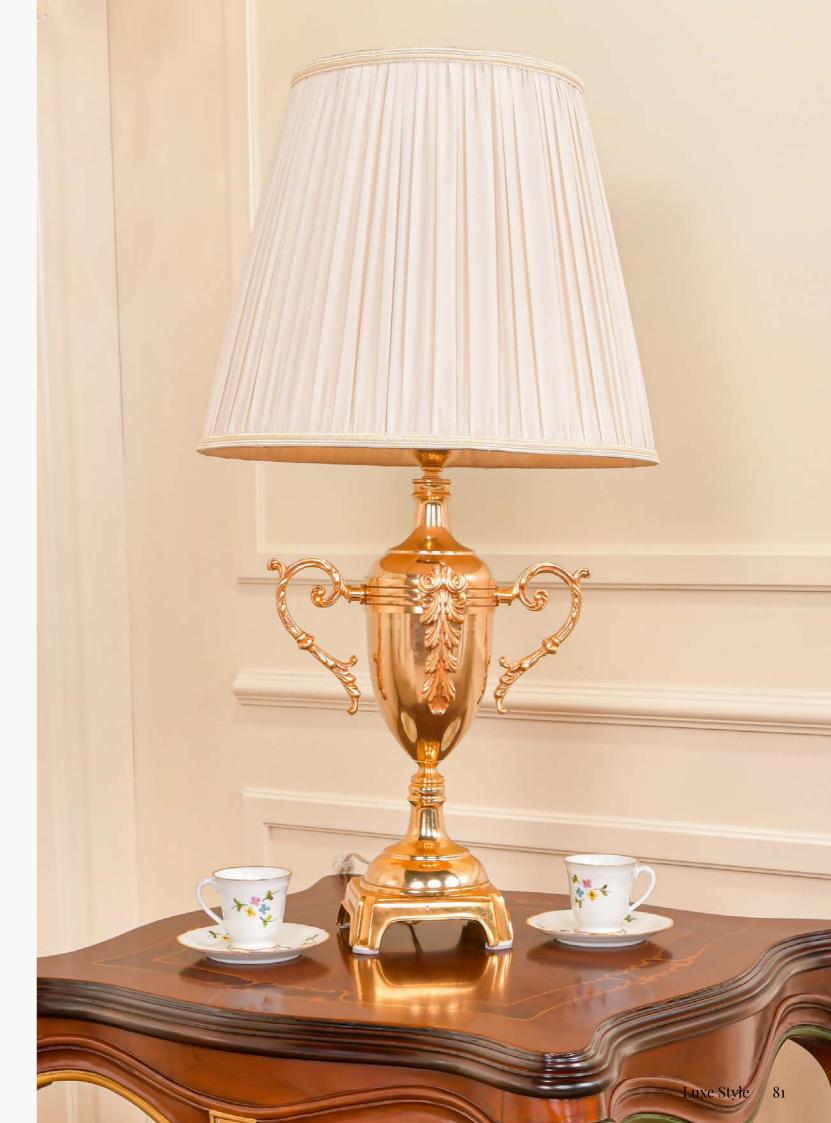

**T500066** D.39 x H.72 cm

**T500066** D.39 x H.72 cm

**T500066** D.39 x H.72 cm

**T200011** D.39 x H.73 cm

**T200011** D.39 x H.73 cm

**T100055** D.39 x H.73 cm

**T100055** D.39 x H.73 cm

**T100055** D.39 x H.73 cm