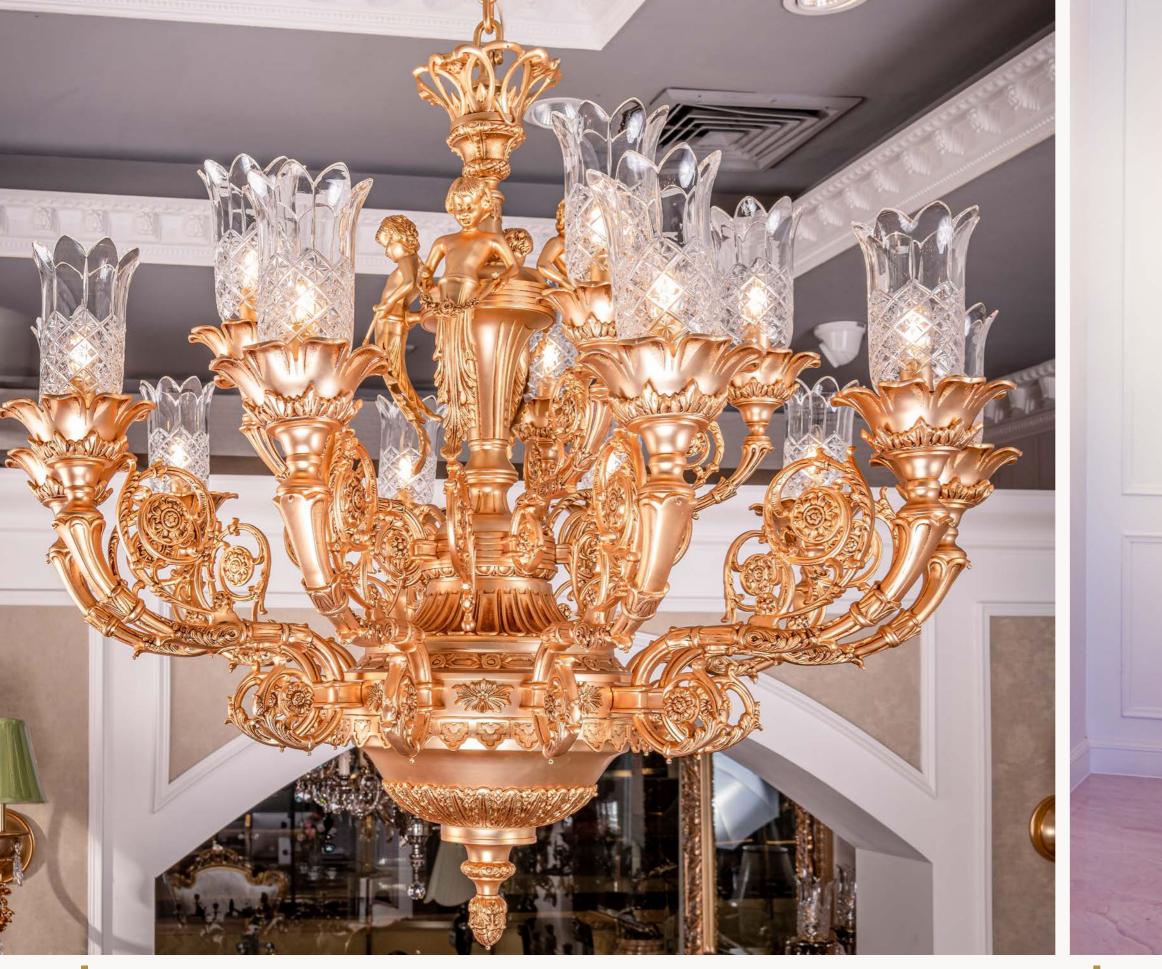

ect lighting solutions for your space.

Indulge in the luxury of Italian design and craftsmanship with our bronze-plated chandeliers and wall lamps. Each piece is a blend of tradition and innovation, bringing a touch of Italian opulence to your home or business.













Luxe Style 7

ALTER A DOUTE

13



Chandelier: **CH000324/24** D.105 x H.125 cm

Wall Lamp:

**W00048/2** W.33 x D.28 x H.55 cm























#### Chandelier: **CH00074/8** D.80 x H.80 cm

## Wall Lamp:

**W00021/1** W.14 x D.28 x H.32 cm



**CH00074/8** D.80 x H.80 cm

20























**CH00074/8** D.80 x H.80 cm







**CH00074/8** D.80 x H.80 cm







**CH00095/12** W.110 x H.95 cm





















**CH00031/8** D.70 x H.75 cm



























**CH000138/16** D.90 x H.120 cm

























**CH00049/8+1** D.75 x H.75 cm











**CH00060/8** D.60 x H.65 cm

**CH00045/5** D.45 x H.65 cm

Silver

Gold









**W00021/1** W.14 x D.28 x H.32 cm





**W00054/2** W.40 x D.25 x H.40 cm







**W00082/2** W.30 x D.25 x H.32 cm





# **W00049/2** W.32 x D.27 x H.45 cm







**W00048/2** W.33 x D.28 x H.55 cm













**W00086/6** W.39 x D.25 x H.64 cm



**W00047/3** W.20 x D.25 x H.55 cm





Silver

Gold





















**W00079/3** W.59 x D.36 x H.41 cm

**W00051/3** W.39 x D.32 x H.50 cm



**T500066** D.39 x H.72 cm







**T500066** D.39 x H.72 cm



**T500066** D.39 x H.72 cm



**T200011** D.39 x H.73 cm







**T200011** D.39 x H.73 cm





**T100055** D.39 x H.73 cm





**T100055** D.39 x H.73 cm





**T100055** D.39 x H.73 cm



##