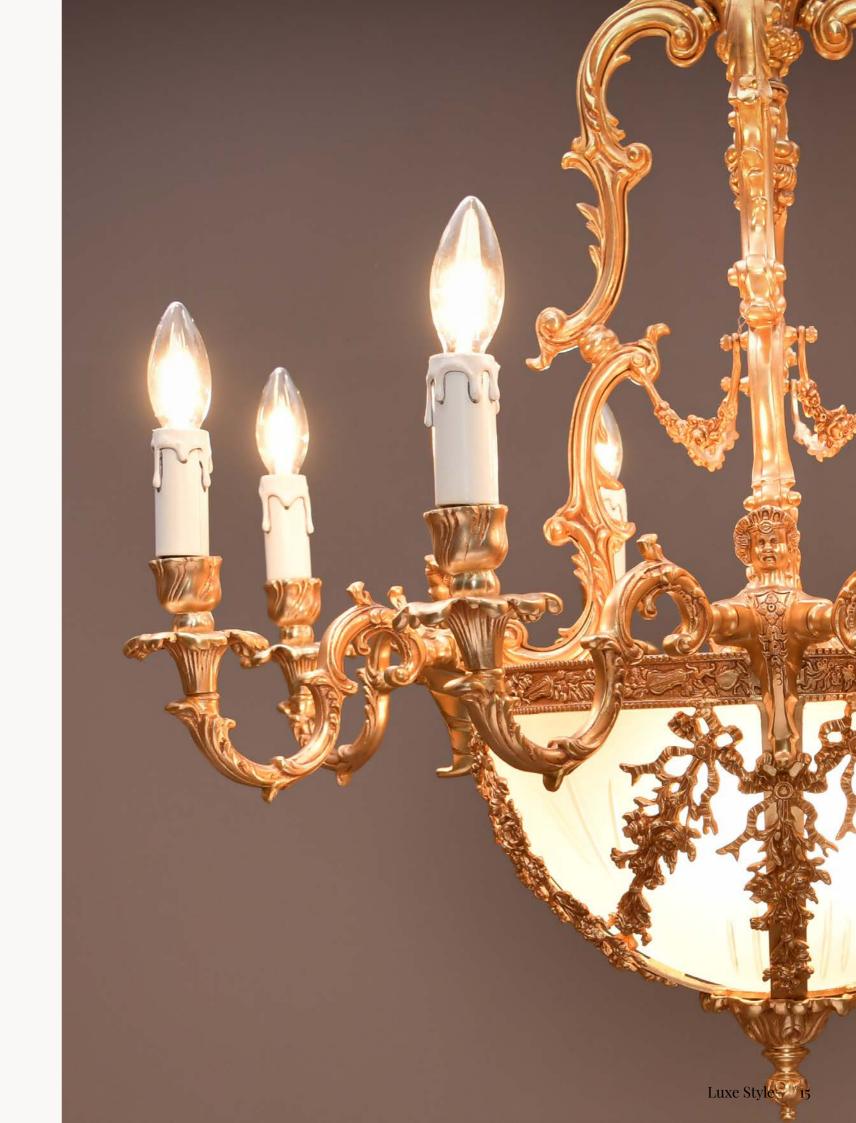

ating, ensures that our fixtures can enhance the aesthetic of both traditional and contemporary spaces.

### **Ambiance Enhancement**

The warm glow emitted by our chandeliers and wall lamps creates a captivating ambiance, adding a touch of sophistication to your surroundings. Whether you seek to make a bold statement or prefer subtle elegance, our collection provides the perfect lighting solutions for your space.

Indulge in the luxury of Italian design and craftsmanship with our bronze-plated chandeliers and wall lamps. Each piece is a blend of tradition and innovation, bringing a touch of Italian opulence to your home or business.













Luxe Style 7

ALTER A DOUTE

13



Chandelier: **CH000324/24** D.105 x H.125 cm

Wall Lamp:

**W00048/2** W.33 x D.28 x H.55 cm























#### Chandelier: **CH00074/8** D.80 x H.80 cm

## Wall Lamp:

**W00021/1** W.14 x D.28 x H.32 cm



**CH00074/8** D.80 x H.80 cm

20























**CH00074/8** D.80 x H.80 cm







**CH00074/8** D.80 x H.80 cm







**CH00095/12** W.110 x H.95 cm





















**CH00031/8** D.70 x H.75 cm



























**CH000138/16** D.90 x H.120 cm

























**CH00049/8+1** D.75 x H.75 cm











**CH00060/8** D.60 x H.65 cm

**CH00045/5** D.45 x H.65 cm

Silver

Gold









**W00021/1** W.14 x D.28 x H.32 cm





**W00054/2** W.40 x D.25 x H.40 cm







**W00082/2** W.30 x D.25 x H.32 cm





# **W00049/2** W.32 x D.27 x H.45 cm







**W00048/2** W.33 x D.28 x H.55 cm













**W00086/6** W.39 x D.25 x H.64 cm



**W00047/3** W.20 x D.25