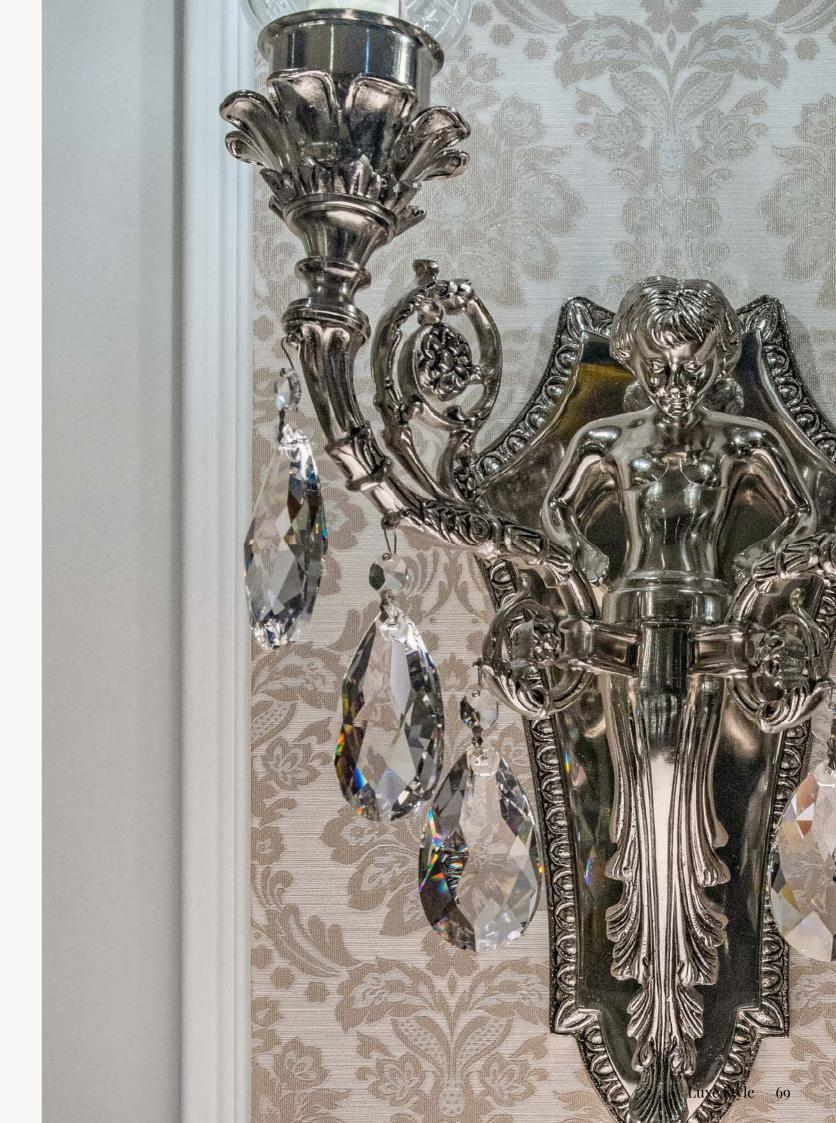

Luxe Style 7

ALTER A DOUTE

13

Chandelier: **CH000324/24** D.105 x H.125 cm

Wall Lamp:

**W00048/2** W.33 x D.28 x H.55 cm

# **W00049/2** W.32 x D.27 x H.45 cm

**W00048/2** W.33 x D.28 x H.55 cm

**W00086/6** W.39 x D.25 x H.64 cm

**W00047/3** W.20 x D.25 x H.55 cm

Silver

Gold

**W00079/3** W.59 x D.36 x H.41 cm

**W00051/3** W.39 x D.32 x H.50 cm