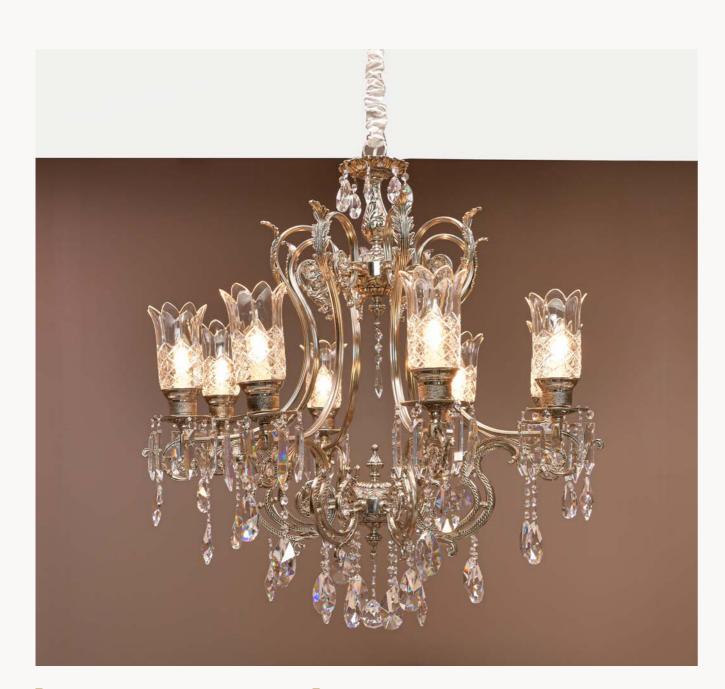

#### Material

Crafted from high-quality bronze, our chandeliers and wall lamps exude timeless elegance. The bronze is delicately plated with gold or silver, adding a luxurious touch that complements any sophisticated interior.

#### Designs

Our collection boasts a variety of designs, ranging from intricately detailed and ornate to gracefully minimalistic. Each piece is a work of art, reflecting the rich heritage of Italian design and the skilled craftsmanship of our artisans.

### **Ambiance Enhancement**

The warm glow emitted by our chandeliers and wall lamps creates a captivating ambiance, adding a touch of sophistication to your surroundings. Whether you seek to make a bold statement or prefer subtle elegance, our collection provides the perfect lighting solutions for your space.