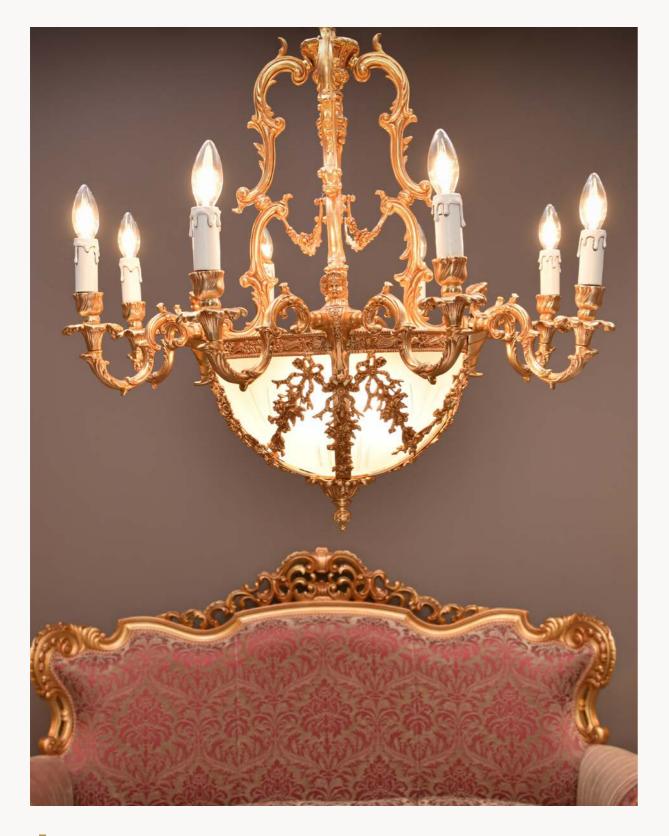

ver plating, ensures that our fixtures can enhance the aesthetic of both traditional and contemporary spaces.

### **Ambiance Enhancement**

The warm glow emitted by our chandeliers and wall lamps creates a captivating ambiance, adding a touch of sophistication to your surroundings. Whether you seek to make a bold statement or prefer subtle elegance, our collection provides the perfect lighting solutions for your space.

Indulge in the luxury of Italian design and craftsmanship with our bronze-plated chandeliers and wall lamps. Each piece is a blend of tradition and innovation, bringing a touch of Italian opulence to your home or business.













Luxe Style 7

ALTER A DOUTE

13



Chandelier: **CH000324/24** D.105 x H.125 cm

Wall Lamp:

**W00048/2** W.33 x D.28 x H.55 cm























#### Chandelier: **CH00074/8** D.80 x H.80 cm

## Wall Lamp:

**W00021/1** W.14 x D.28 x H.32 cm



**CH00074/8** D.80 x H.80 cm

20























**CH00074/8** D.80 x H.80 cm







**CH00074/8** D.80 x H.80 cm







**CH00095/12** W.110 x H.95 cm





















**CH00031/8** D.70 x H.75 cm



























**CH000138/16** D.90 x H.120 cm

























**CH00049/8+1** D.75 x H.75 cm











**CH00060/8** D.60 x H.65 cm

**CH00045/5** D.45 x H.65 cm

Silver

Gold









**W00021/1** W.14 x D.28 x H.32 cm





**W00054/2** W.40 x D.25 x H.40 cm







**W00082/2** W.30 x D.25 x H.32 cm





# **W00049/2** W.32 x D.27 x H.45 cm







**W00048/2** W.33 x D.28 x H.55 cm













**W00086/6** W.39 x D.25 x H.64 cm



**W00047/3** W.20 x