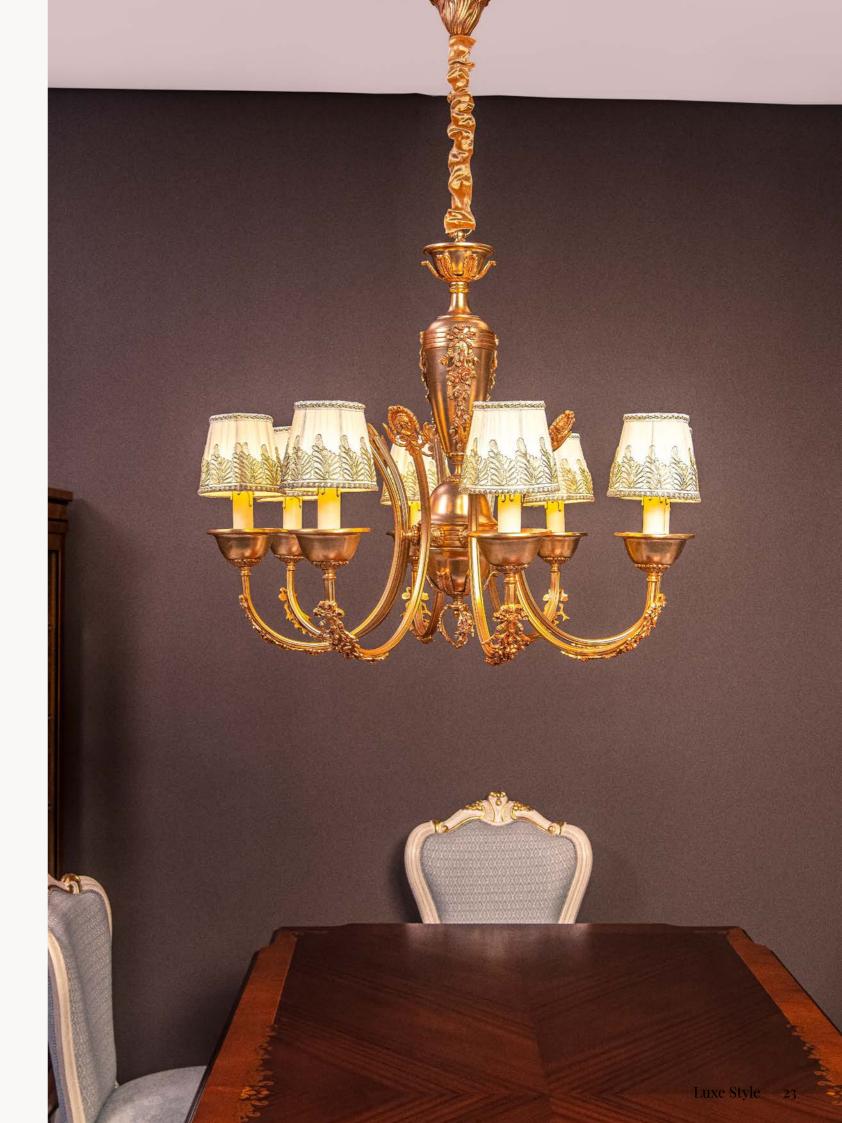

## Wall Lamp:

**W00021/1** W.14 x D.28 x H.32 cm

**CH00074/8** D.80 x H.80 cm

20

**CH00074/8** D.80 x H.80 cm

**CH00074/8** D.80 x H.80 cm

**CH00095/12** W.110 x H.95 cm

**CH00031/8** D.70 x H.75 cm