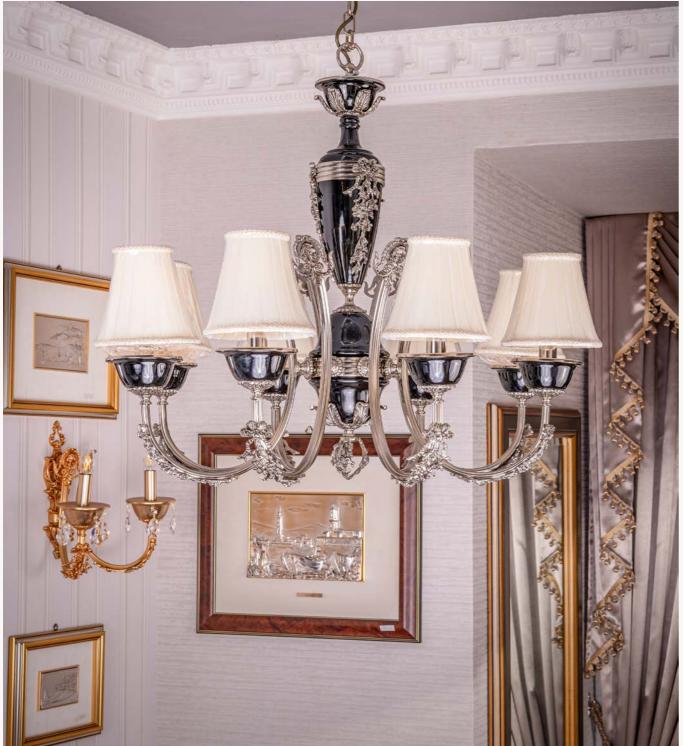

#### Chandelier: **CH00074/8** D.80 x H.80 cm

## Wall Lamp:

**W00021/1** W.14 x D.28 x H.32 cm

**CH00074/8** D.80 x H.80 cm

20

**CH00074/8** D.80 x H.80 cm

**CH00074/8** D.80 x H.80 cm

**CH00095/12** W.110 x H.95 cm

**CH00031/8** D.70 x H.75 cm