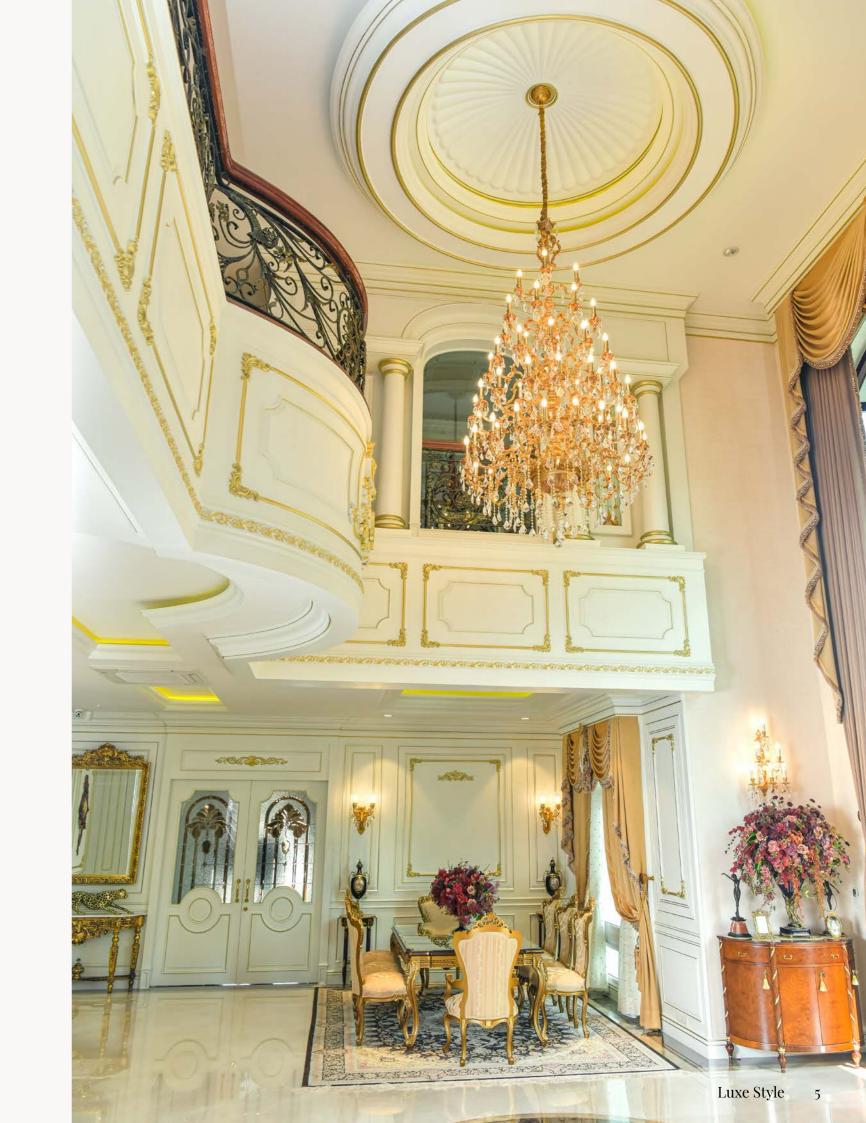

### **Ambiance Enhancement**

The warm glow emitted by our chandeliers and wall lamps creates a captivating ambiance, adding a touch of sophistication to your surroundings. Whether you seek to make a bold statement or prefer subtle elegance, our collection provides the perfect lighting solutions for your space.

Indulge in the luxury of Italian design and craftsmanship with our bronze-plated chandeliers and wall lamps. Each piece is a blend of tradition and innovation, bringing a touch of Italian opulence to your home or business.