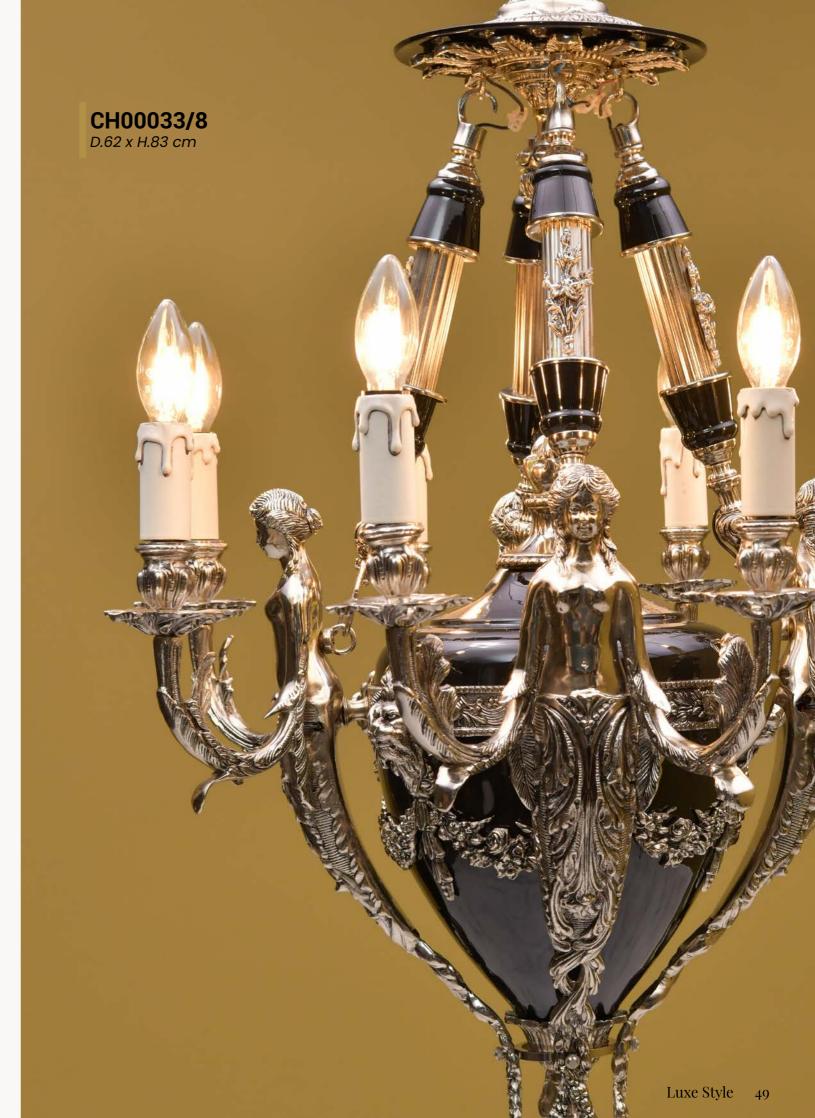

**CH000138/16** D.90 x H.120 cm

**CH00049/8+1** D.75 x H.75 cm

**CH00060/8** D.60 x H.65 cm

**CH00045/5** D.45 x H.65 cm

Silver

Gold

**W00021/1** W.14 x D.28 x H.32 cm

**W00054/2** W.40 x D.25 x H.40 cm