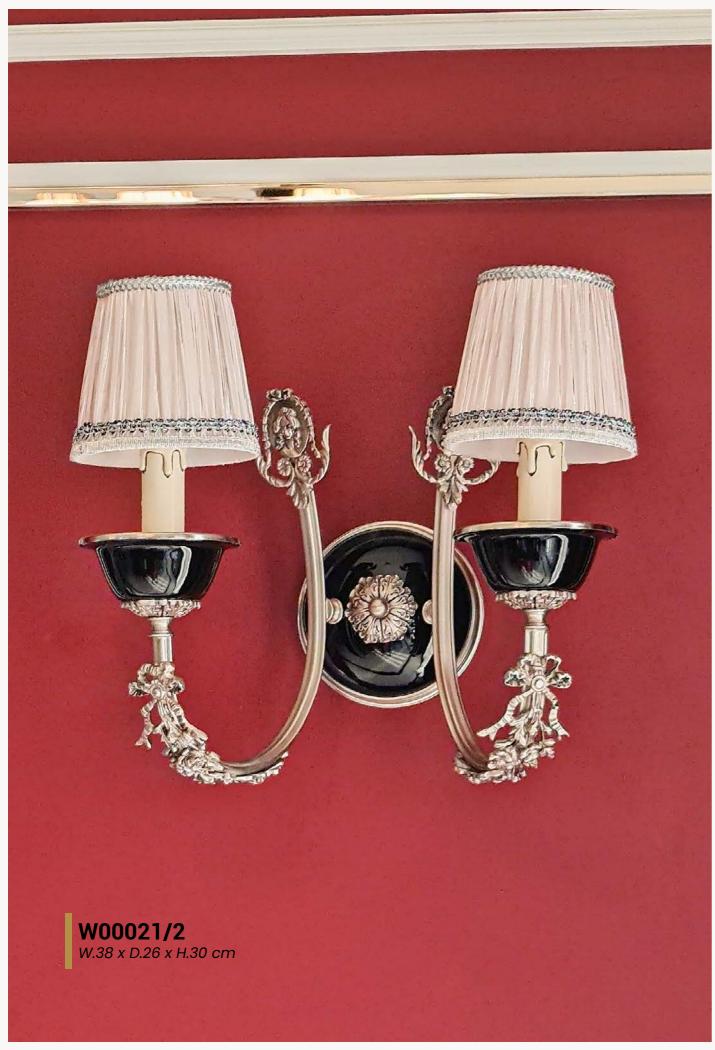

## Wall Lamp:

**W00021/1** W.14 x D.28 x H.32 cm

**CH00074/8** D.80 x H.80 cm

20

**CH00074/8** D.80 x H.80 cm

**CH00074/8** D.80 x H.80 cm

**CH00095/12** W.110 x H.95 cm

**CH00031/8** D.70 x H.75 cm

**CH000138/16** D.90 x H.120 cm

**CH00049/8+1** D.75 x H.75 cm

**CH00060/8** D.60 x H.65 cm

**CH00045/5** D.45 x H.65 cm

Silver

Gold

**W00021/1** W.14 x D.28 x H.32 cm

**W00054/2** W.40 x D.25 x H.40 cm