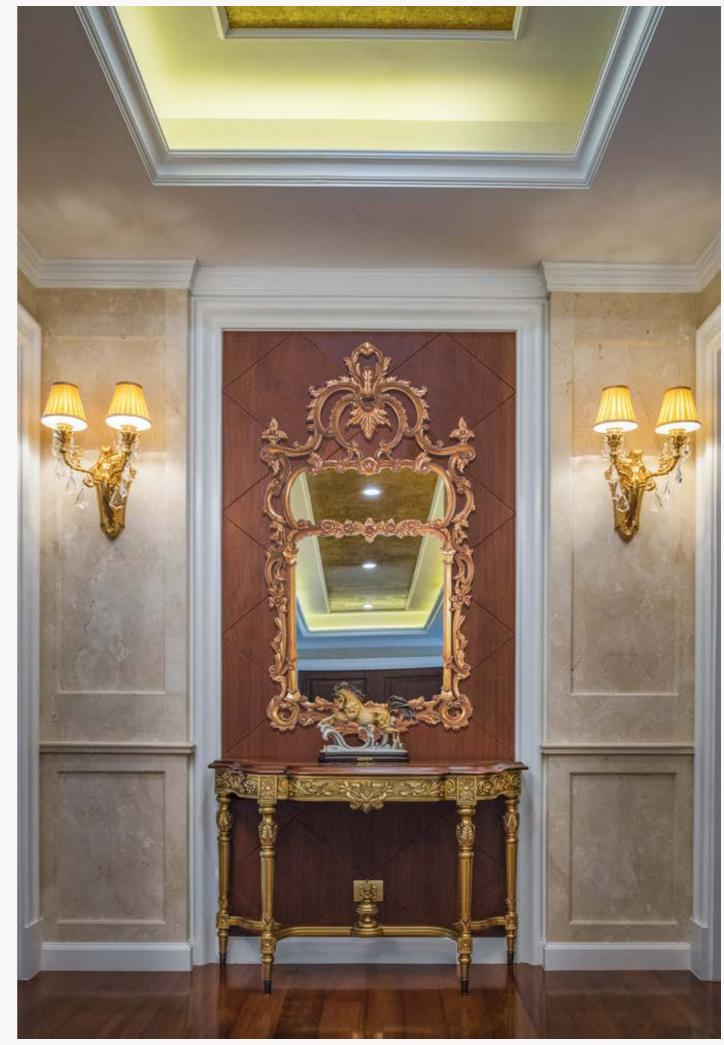

Luxe Style 7

ALTER A DOUTE

13

Chandelier: **CH000324/24** D.105 x H.125 cm

Wall Lamp:

**W00048/2** W.33 x D.28 x H.55 cm