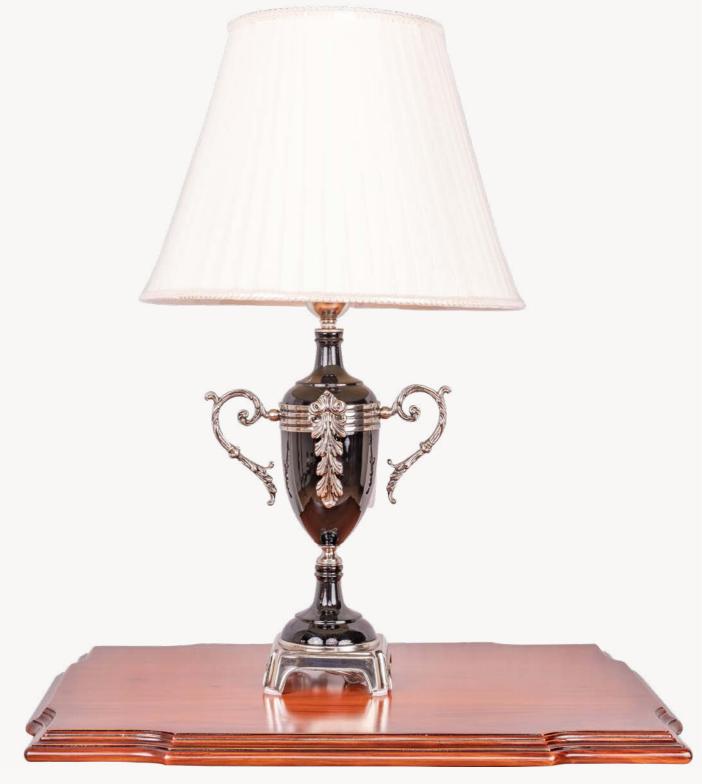

**T500066** D.39 x H.72 cm

**T500066** D.39 x H.72 cm

**T500066** D.39 x H.72 cm

**T200011** D.39 x H.73 cm

**T200011** D.39 x H.73 cm

**T100055** D.39 x H.73 cm

**T100055** D.39 x H.73 cm

**T100055** D.39 x H.73 cm