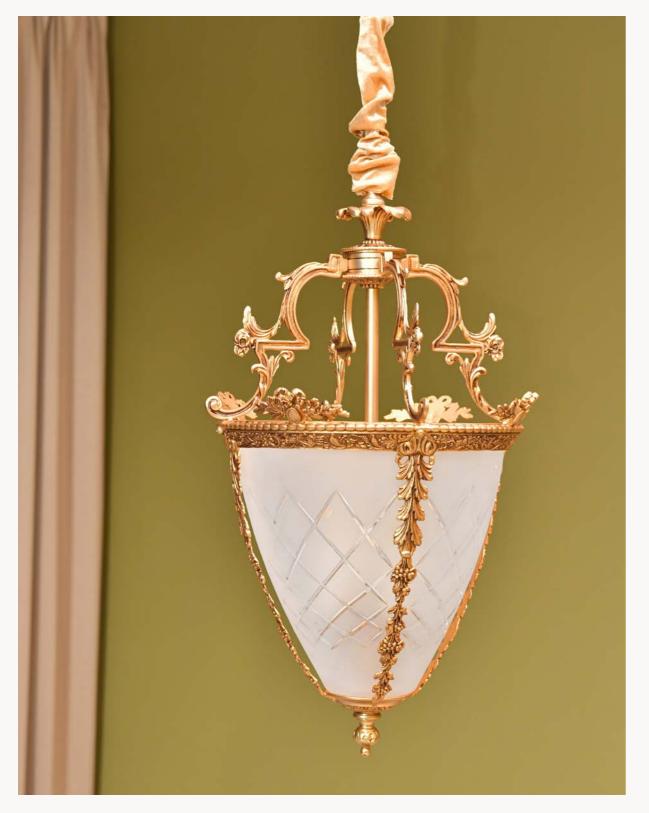

#### Material

Crafted from high-quality bronze, our chandeliers and wall lamps exude timeless elegance. The bronze is delicately plated with gold or silver, adding a luxurious touch that complements any sophisticated interior.

#### Designs

Our collection boasts a variety of designs, ranging from intricately detailed and ornate to gracefully minimalistic. Each piece is a work of art, reflecting the rich heritage of Italian design and the skilled craftsmanship of our artisans.