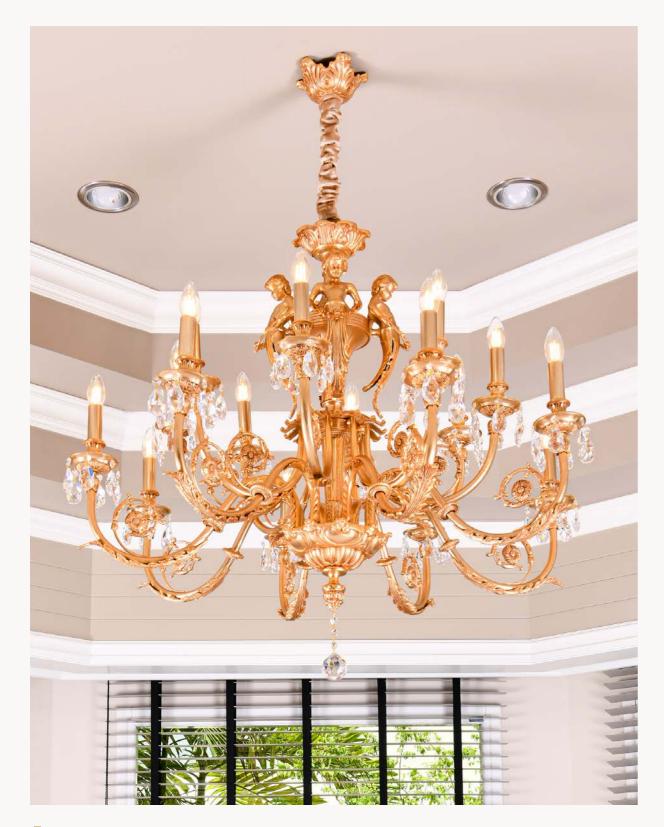

#### Material

Crafted from high-quality bronze, our chandeliers and wall lamps exude timeless elegance. The bronze is delicately plated with gold or silver, adding a luxurious touch that complements any sophisticated interior.

#### Designs

Our collection boasts a variety of designs, ranging from intricately detailed and ornate to gracefully minimalistic. Each piece is a work of art, reflecting the rich heritage of Italian design and the skilled craftsmanship of our artisans.

### **Ambiance Enhancement**

The warm glow emitted by our chandeliers and wall lamps creates a captivating ambiance, adding a touch of sophistication to your surroundings. Whether you seek to make a bold statement or prefer subtle elegance, our collection provides the perfect lighting solutions for your space.