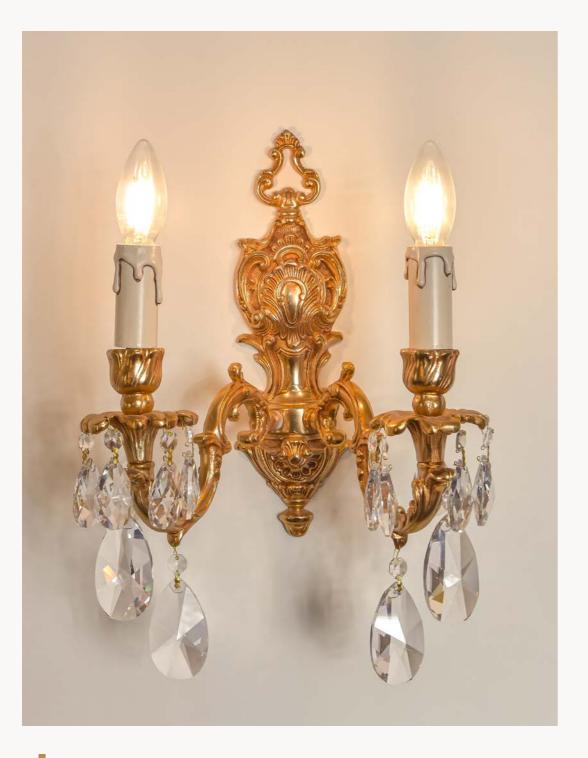

#### Material

Crafted from high-quality bronze, our chandeliers and wall lamps exude timeless elegance. The bronze is delicately plated with gold or silver, adding a luxurious touch that complements any sophisticated interior.

#### Designs

Our collection boasts a variety of designs, ranging from intricately detailed and ornate to gracefully minimalistic. Each piece is a work of art, reflecting the rich heritage of Italian design and the skilled craftsmanship of our artisans.

### **Ambiance Enhancement**

The warm glow emitted by our chandeliers and wall lamps creates a captivating ambiance, adding a touch of sophistication to your surroundings. Whether you seek to make a bold statement or prefer subtle elegance, our collection provides the perfect lighting solutions for your space.