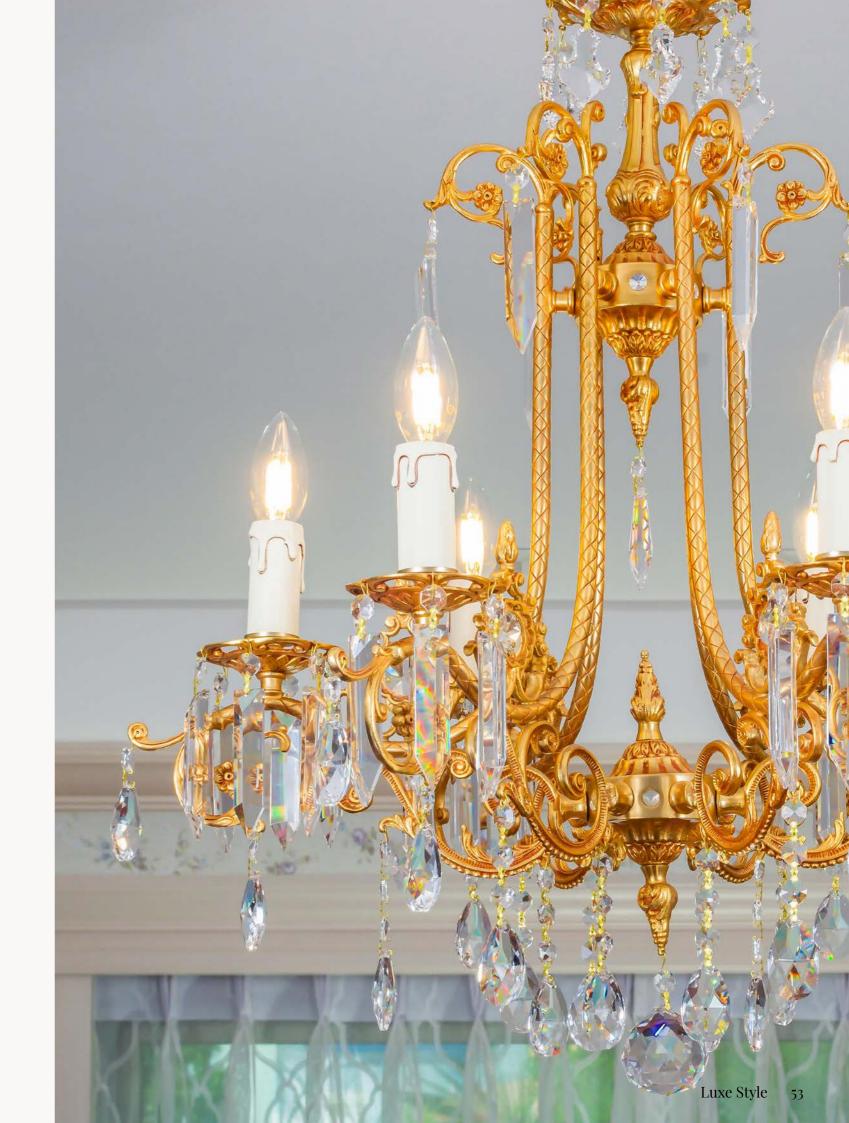

#### Material

Crafted from high-quality bronze, our chandeliers and wall lamps exude timeless elegance. The bronze is delicately plated with gold or silver, adding a luxurious touch that complements any sophisticated interior.

#### Designs

Our collection boasts a variety of designs, ranging from intricately detailed and ornate to gracefully minimalistic. Each piece is a work of art, reflecting the rich heritage of Italian design and the skilled craftsmanship of our artisans.

Indulge in the luxury of Italian design and craftsmanship with our bronze-plated chandeliers and wall lamps. Each piece is a blend of tradition and innovation, bringing a touch of Italian opulence to your home or business.