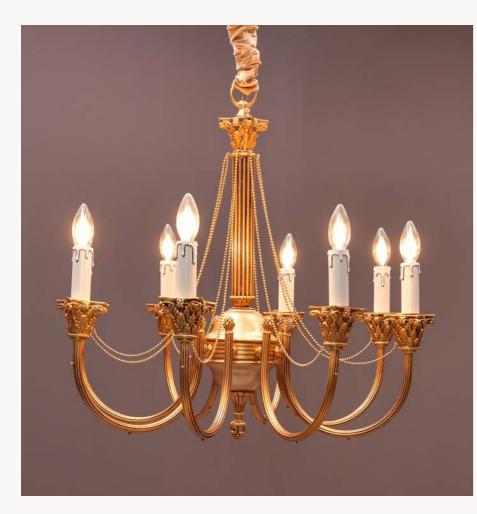

#### Chandelier: **CH00074/8** D.80 x H.80 cm

## Wall Lamp:

**W00021/1** W.14 x D.28 x H.32 cm

**CH00074/8** D.80 x H.80 cm

20

**CH00074/8** D.80 x H.80 cm

**CH00074/8** D.80 x H.80 cm

**CH00095/12** W.110 x H.95 cm

**CH00031/8** D.70 x H.75 cm