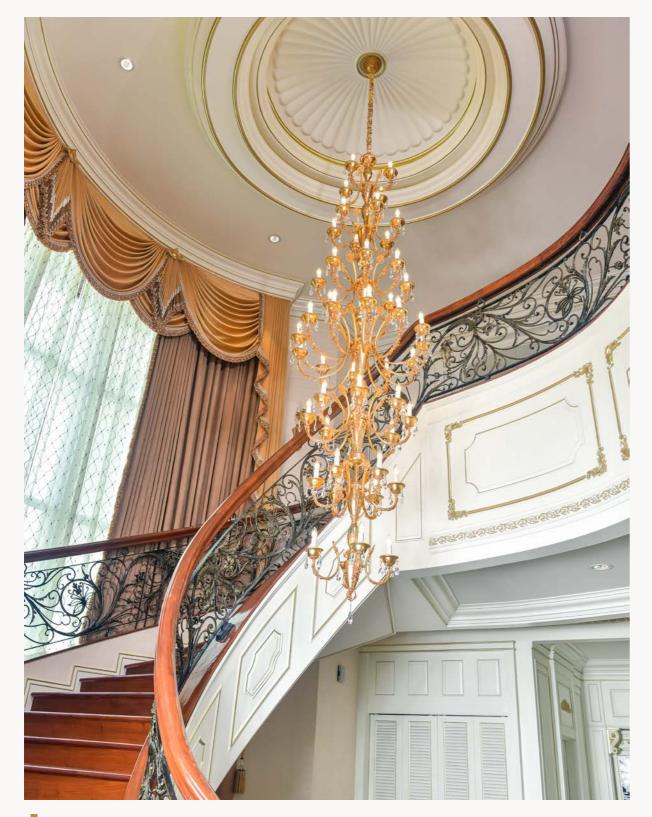

### **Ambiance Enhancement**

The warm glow emitted by our chandeliers and wall lamps creates a captivating ambiance, adding a touch of sophistication to your surroundings. Whether you seek to make a bold statement or prefer subtle elegance, our collection provides the perfect lighting solutions for your space.

Indulge in the luxury of Italian design and craftsmanship with our bronze-plated chandeliers and wall lamps. Each piece is a blend of tradition and innovation, bringing a touch of Italian opulence to your home or business.