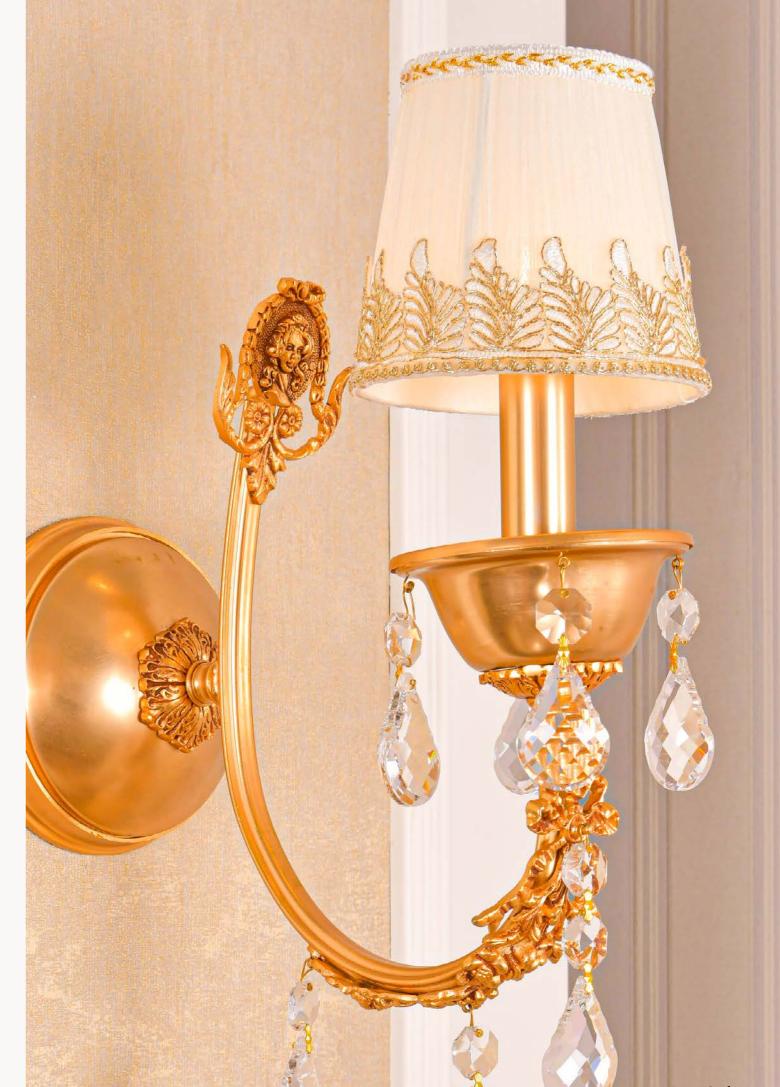

**CH000138/16** D.90 x H.120 cm

**CH00049/8+1** D.75 x H.75 cm

**CH00060/8** D.60 x H.65 cm

**CH00045/5** D.45 x H.65 cm

Silver

Gold

**W00021/1** W.14 x D.28 x H.32 cm

**W00054/2** W.40 x D.25 x H.40 cm

**W00082/2** W.30 x D.25 x H.32 cm