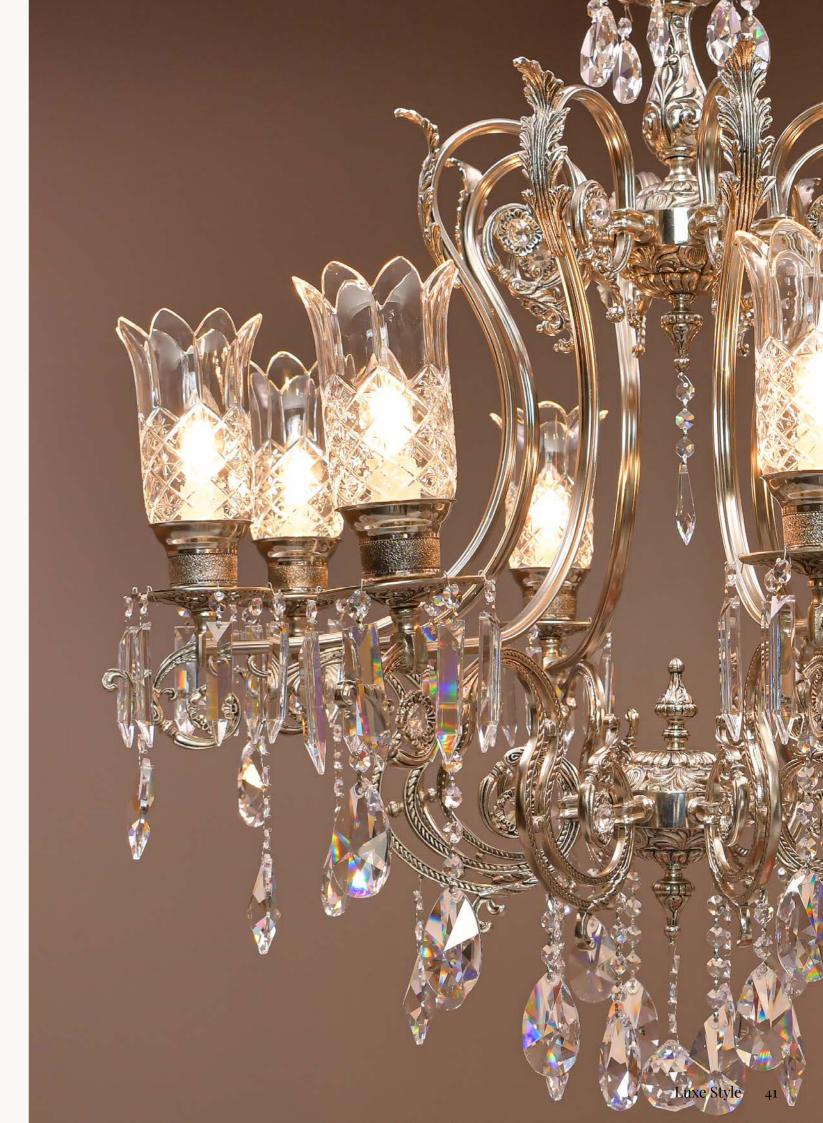

btle elegance, our collection provides the perfect lighting solutions for your space.

Indulge in the luxury of Italian design and craftsmanship with our bronze-plated chandeliers and wall lamps. Each piece is a blend of tradition and innovation, bringing a touch of Italian opulence to your home or business.













Luxe Style 7

ALTER A DOUTE

13



Chandelier: **CH000324/24** D.105 x H.125 cm

Wall Lamp:

**W00048/2** W.33 x D.28 x H.55 cm























#### Chandelier: **CH00074/8** D.80 x H.80 cm

## Wall Lamp:

**W00021/1** W.14 x D.28 x H.32 cm



**CH00074/8** D.80 x H.80 cm

20























**CH00074/8** D.80 x H.80 cm







**CH00074/8** D.80 x H.80 cm







**CH00095/12** W.110 x H.95 cm





















**CH00031/8** D.70 x H.75 cm



























**CH000138/16** D.90 x H.120 cm

























**CH00049/8+1** D.75 x H.75 cm











**CH00060/8** D.60 x H.65 cm

**CH00045/5** D.45 x H.65 cm

Silver

Gold









**W00021/1** W.14 x D.28 x H.32 cm





**W00054/2** W.40 x D.25 x H.40 cm







**W00082/2** W.30 x D.25 x H.32 cm





# **W00049/2** W.32 x D.27 x H.45 cm







**W00048/2** W.33 x D.28 x H.55 cm













**W00086/6** W.39 x D.25 x H.64 cm



**W00047/3** W.20 x D.25 x H.55 cm





Silver

Gold





















**W00079/3** W.59 x D.36 x H.41 cm

**W00051/3** W.39 x D.32 x H.50 cm



**T500066** D.39 x H.72 cm







**T500066** D.39 x H.72 cm



**T500066** D.39 x H.72 cm



**T200011** D.39 x H.73 cm







**T200011** D.39 x H.73 cm





**T100055** D.39 x H.73 cm





**T100055** D.39