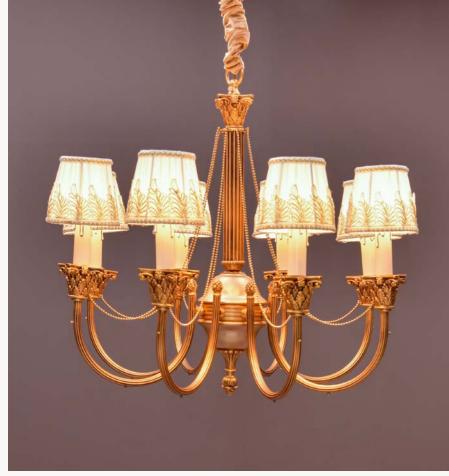

#### Chandelier: **CH00074/8** D.80 x H.80 cm

## Wall Lamp:

**W00021/1** W.14 x D.28 x H.32 cm

**CH00074/8** D.80 x H.80 cm

20

**CH00074/8** D.80 x H.80 cm

**CH00074/8** D.80 x H.80 cm

**CH00095/12** W.110 x H.95 cm

**CH00031/8** D.70 x H.75 cm