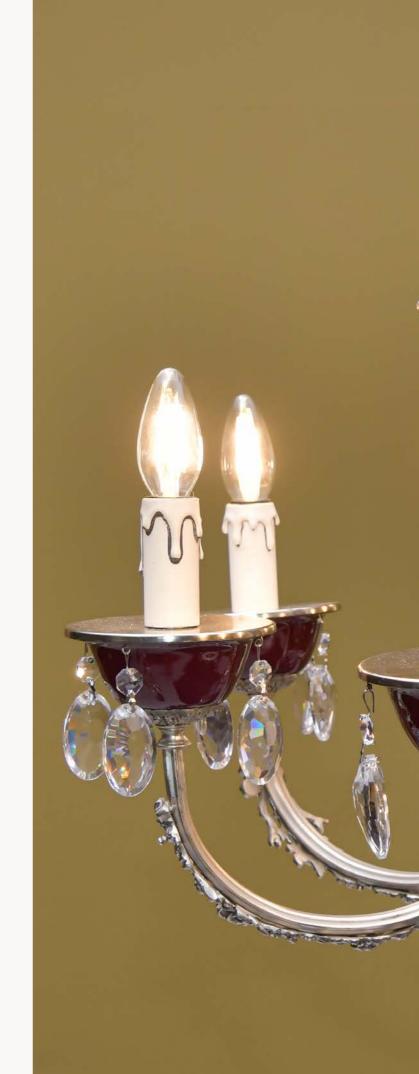

#### Material

Crafted from high-quality bronze, our chandeliers and wall lamps exude timeless elegance. The bronze is delicately plated with gold or silver, adding a luxurious touch that complements any sophisticated interior.

#### Designs

Our collection boasts a variety of designs, ranging from intricately detailed and ornate to gracefully minimalistic. Each piece is a work of art, reflecting the rich heritage of Italian design and the skilled craftsmanship of our artisans.