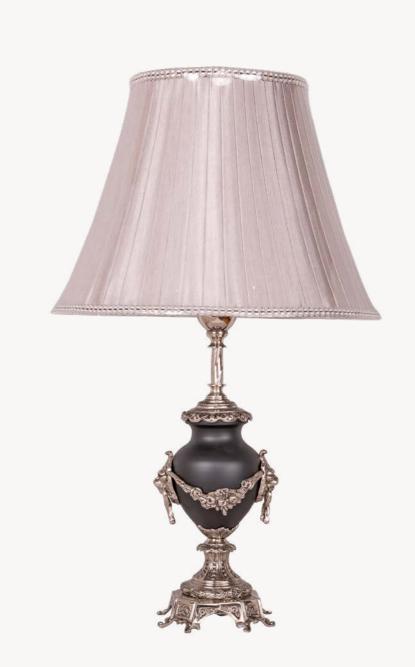

**T500066** D.39 x H.72 cm

**T500066** D.39 x H.72 cm

**T500066** D.39 x H.72 cm

**T200011** D.39 x H.73 cm

**T200011** D.39 x H.73 cm

**T100055** D.39 x H.73 cm

**T100055** D.39 x H.73 cm

**T100055** D.39 x H.73 cm