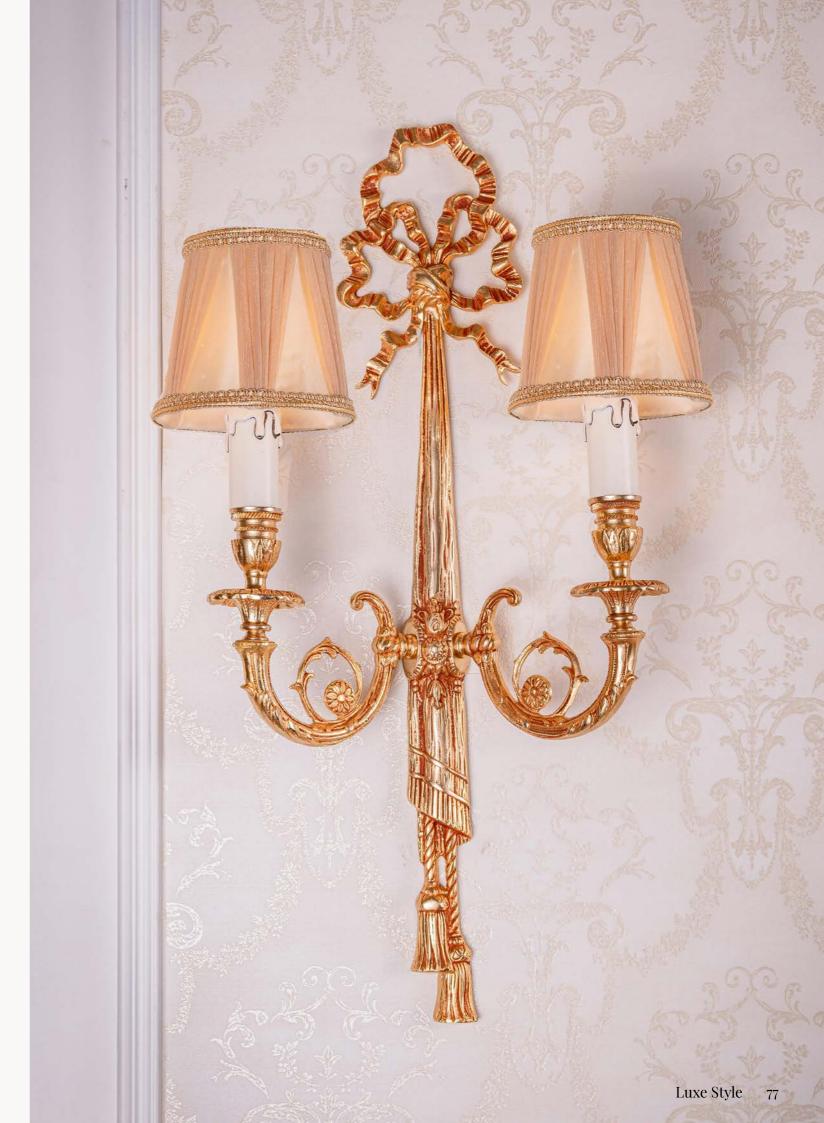

Luxe Style 7

ALTER A DOUTE

13

Chandelier: **CH000324/24** D.105 x H.125 cm

Wall Lamp:

**W00048/2** W.33 x D.28 x H.55 cm

# **W00049/2** W.32 x D.27 x H.45 cm

**W00048/2** W.33 x D.28 x H.55 cm

**W00086/6** W.39 x D.25 x H.64 cm

**W00047/3** W.20 x D.25 x H.55 cm

Silver

Gold

**W00079/3** W.59 x D.36 x H.41 cm

**W00051/3** W.39 x D.32 x H.50 cm