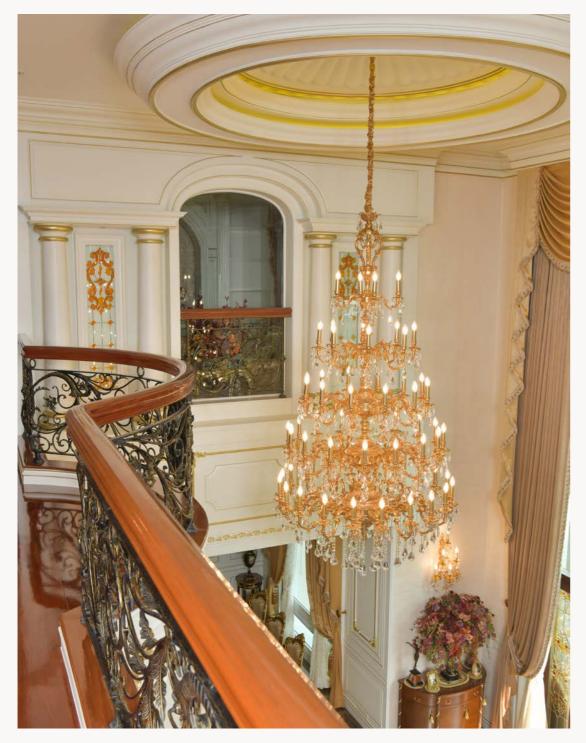

### **Ambiance Enhancement**

The warm glow emitted by our chandeliers and wall lamps creates a captivating ambiance, adding a touch of sophistication to your surroundings. Whether you seek to make a bold statement or prefer subtle elegance, our collection provides the perfect lighting solutions for your space.

Indulge in the luxury of Italian design and craftsmanship with our bronze-plated chandeliers and wall lamps. Each piece is a blend of tradition and innovation, bringing a touch of Italian opulence to your home or business.