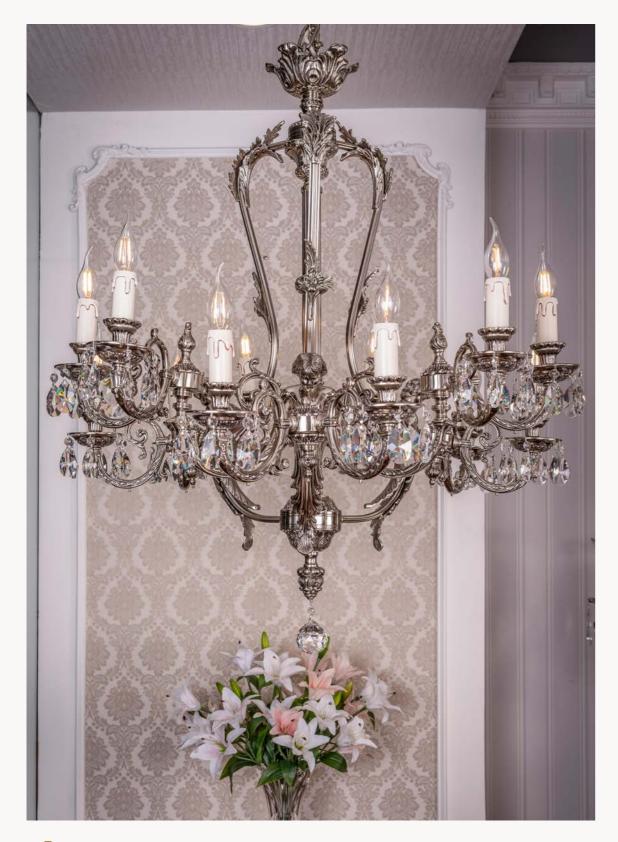

gance, our collection provides the perfect lighting solutions for your space.

Indulge in the luxury of Italian design and craftsmanship with our bronze-plated chandeliers and wall lamps. Each piece is a blend of tradition and innovation, bringing a touch of Italian opulence to your home or business.













Luxe Style 7

ALTER A DOUTE

13



Chandelier: **CH000324/24** D.105 x H.125 cm

Wall Lamp:

**W00048/2** W.33 x D.28 x H.55 cm























#### Chandelier: **CH00074/8** D.80 x H.80 cm

## Wall Lamp:

**W00021/1** W.14 x D.28 x H.32 cm



**CH00074/8** D.80 x H.80 cm

20























**CH00074/8** D.80 x H.80 cm







**CH00074/8** D.80 x H.80 cm







**CH00095/12** W.110 x H.95 cm





















**CH00031/8** D.70 x H.75 cm



























**CH000138/16** D.90 x H.120 cm

























**CH00049/8+1** D.75 x H.75 cm











**CH00060/8** D.60 x H.65 cm

**CH00045/5** D.45 x H.65 cm

Silver

Gold









**W00021/1** W.14 x D.28 x H.32 cm





**W00054/2** W.40 x D.25 x H.40 cm







**W00082/2** W.30 x D.25 x H.32 cm





# **W00049/2** W.32 x D.27 x H.45 cm







**W00048/2** W.33 x D.28 x H.55 cm













**W00086/6** W.39 x D.25 x H.64 cm



**W00047/3** W.20 x D.25 x H.55 cm





Silver

Gold





















**W00079/3** W.59 x D.36 x H.41 cm

**W00051/3** W.39 x D.32 x H.50 cm



**T500066** D.39 x H.72 cm







**T500066** D.39 x H.72 cm



**T500066** D.39 x H.72 cm



**T200011** D.39 x H.73 cm







**T200011** D.39 x H.73 cm





**T100055** D.39 x H.73 cm





**T100055** D.39 x H.73 c