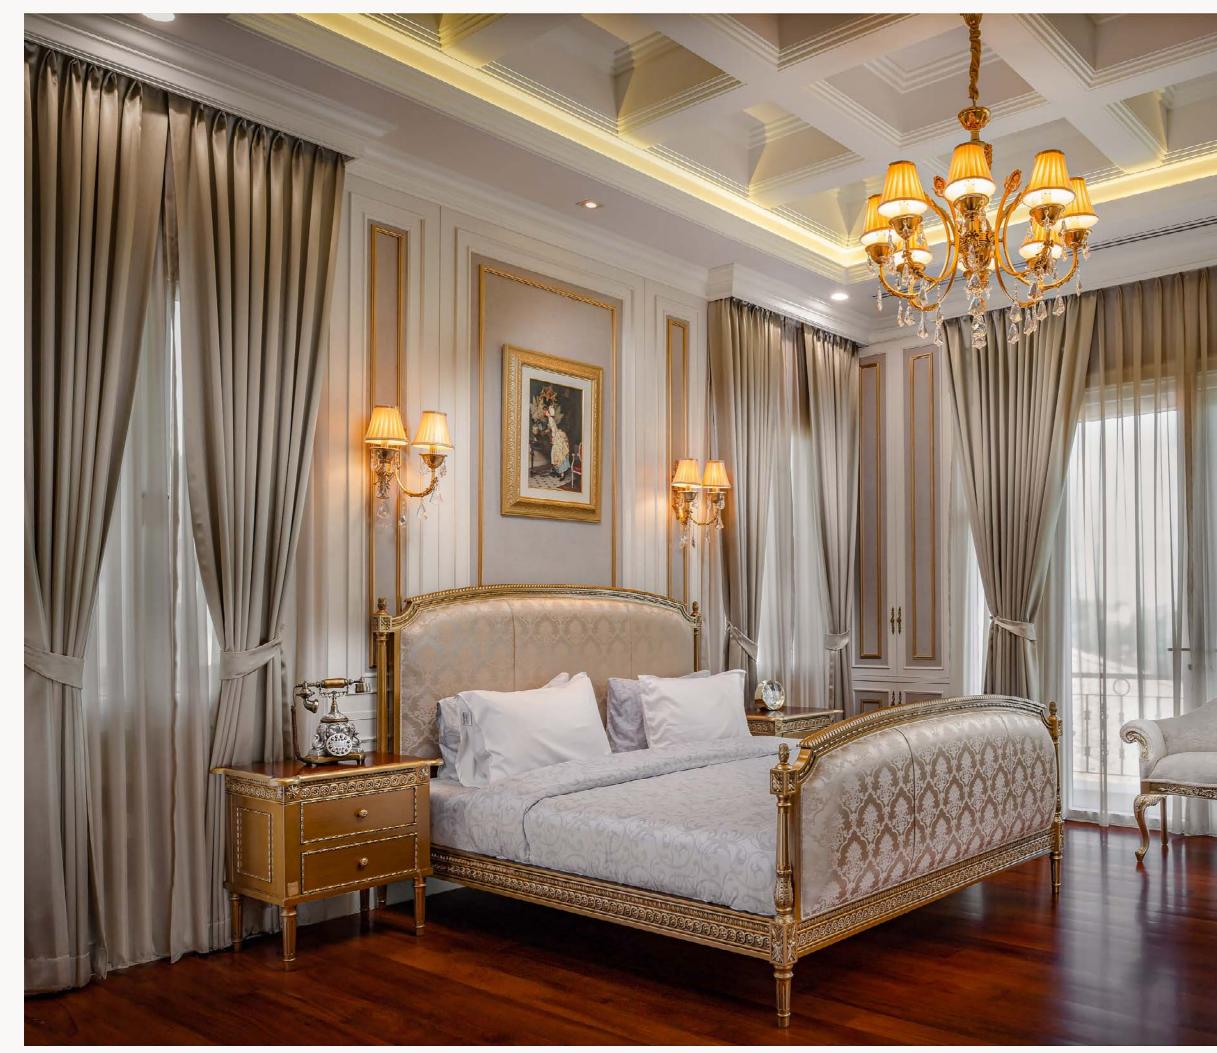

## **Bronze / Gold Plated Chandeliers and Wall Lamps**

Elevate your living space with our collection of classic design chandeliers and wall lamps meticulously crafted in Italy. Each piece is a testament to the unparalleled artistry and attention to detail that defines Italian design.

### **Ambiance Enhancement**

The warm glow emitted by our chandeliers and wall lamps creates a captivating ambiance, adding a touch of sophistication to your surroundings. Whether you seek to make a bold statement or prefer subtle elegance, our collection provides the perfect lighting solutions for your space.

Indulge in the luxury of Italian design and craftsmanship with our bronze-plated chandeliers and wall lamps. Each piece is a blend of tradition and innovation, bringing a touch of Italian opulence to your home or business.