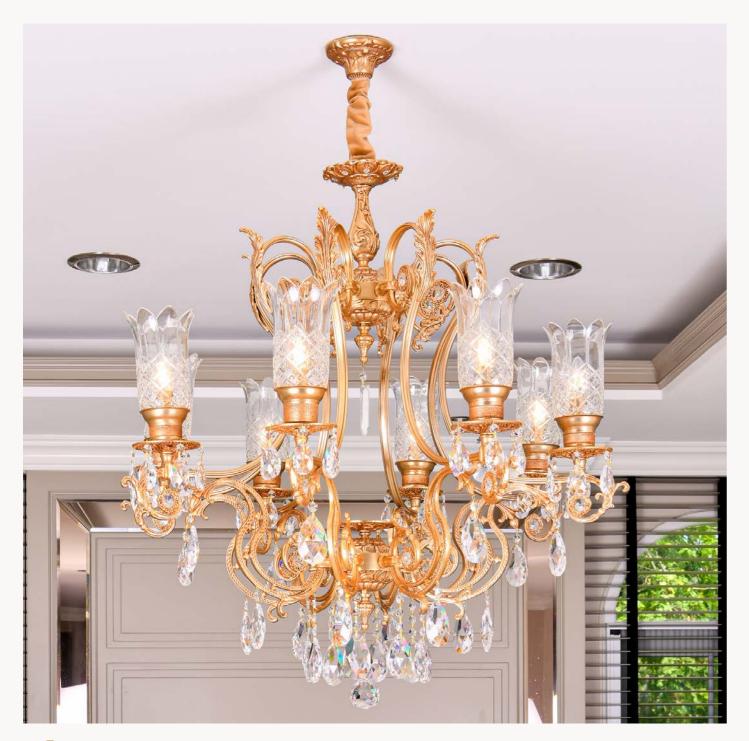

#### Material

Crafted from high-quality bronze, our chandeliers and wall lamps exude timeless elegance. The bronze is delicately plated with gold or silver, adding a luxurious touch that complements any sophisticated interior.

#### Designs

Our collection boasts a variety of designs, ranging from intricately detailed and ornate to gracefully minimalistic. Each piece is a work of art, reflecting the rich heritage of Italian design and the skilled craftsmanship of our artisans.

### **Ambiance Enhancement**

The warm glow emitted by our chandeliers and wall lamps creates a captivating ambiance, adding a touch of sophistication to your surroundings. Whether you seek to make a bold statement or prefer subtle elegance, our collection provides the perfect lighting solutions for your space.