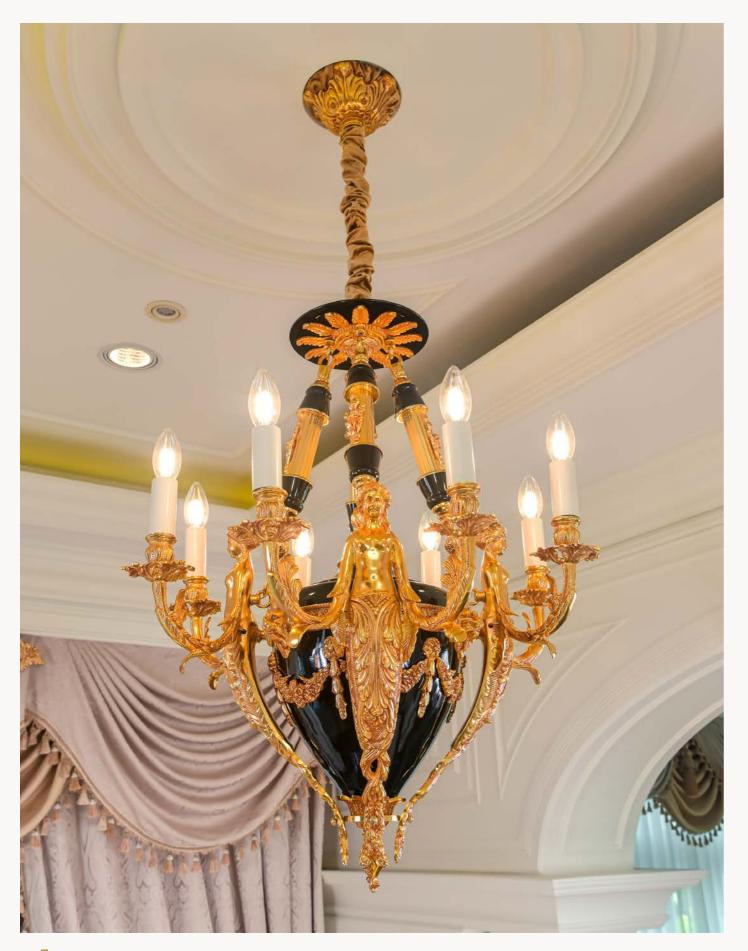

ting solutions for your space.

Indulge in the luxury of Italian design and craftsmanship with our bronze-plated chandeliers and wall lamps. Each piece is a blend of tradition and innovation, bringing a touch of Italian opulence to your home or business.













Luxe Style 7

ALTER A DOUTE

13



Chandelier: **CH000324/24** D.105 x H.125 cm

Wall Lamp:

**W00048/2** W.33 x D.28 x H.55 cm























#### Chandelier: **CH00074/8** D.80 x H.80 cm

## Wall Lamp:

**W00021/1** W.14 x D.28 x H.32 cm



**CH00074/8** D.80 x H.80 cm

20























**CH00074/8** D.80 x H.80 cm







**CH00074/8** D.80 x H.80 cm







**CH00095/12** W.110 x H.95 cm





















**CH00031/8** D.70 x H.75 cm



























**CH000138/16** D.90 x H.120 cm

























**CH00049/8+1** D.75 x H.75 cm











**CH00060/8** D.60 x H.65 cm

**CH00045/5** D.45 x H.65 cm

Silver

Gold









**W00021/1** W.14 x D.28 x H.32 cm





**W00054/2** W.40 x D.25 x H.40 cm







**W00082/2** W.30 x D.25 x H.32 cm





# **W00049/2** W.32 x D.27 x H.45 cm







**W00048/2** W.33 x D.28 x H.55 cm













**W00086/6** W.39 x D.25 x H.64 cm



**W00047/3** W.20 x D.25 x H.55 cm





Silver

Gold





















**W00079/3** W.59 x D.36 x H.41 cm

**W00051/3** W.39 x D.32 x H.50 cm



**T500066** D.39 x H.72 cm







**T500066** D.39 x H.72 cm



**T500066** D.39 x H.72 cm



**T200011** D.39 x H.73 cm







**T200011** D.39 x H.73 cm





**T100055** D.39 x H.73 cm





**T100055** D.39 x H.73 cm





**T100055** D.39 x H.73 cm



## CHANDEL