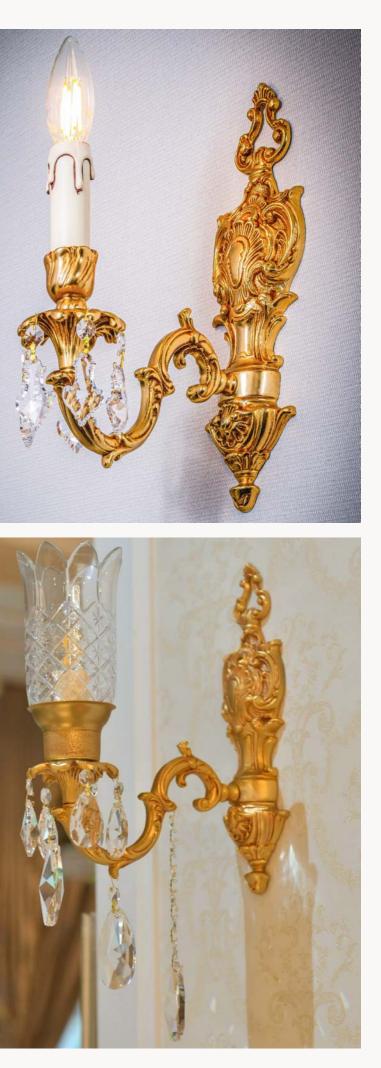

#### Material

Crafted from high-quality bronze, our chandeliers and wall lamps exude timeless elegance. The bronze is delicately plated with gold or silver, adding a luxurious touch that complements any sophisticated interior.

#### Designs

Our collection boasts a variety of designs, ranging from intricately detailed and ornate to gracefully minimalistic. Each piece is a work of art, reflecting the rich heritage of Italian design and the skilled craftsmanship of our artisans.