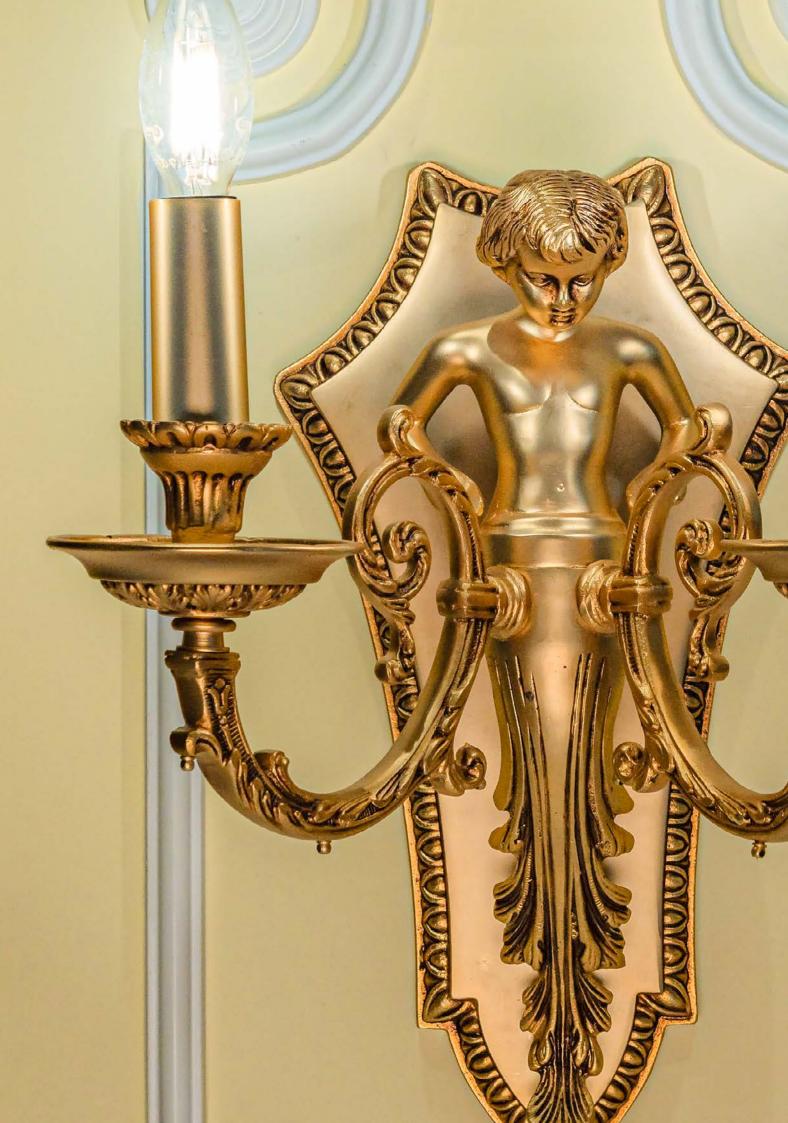

# **W00049/2** W.32 x D.27 x H.45 cm

**W00048/2** W.33 x D.28 x H.55 cm

**W00086/6** W.39 x D.25 x H.64 cm

**W00047/3** W.20 x D.25 x H.55 cm

Silver

Gold

**W00079/3** W.59 x D.36 x H.41 cm

**W00051/3** W.39 x D.32 x H.50 cm