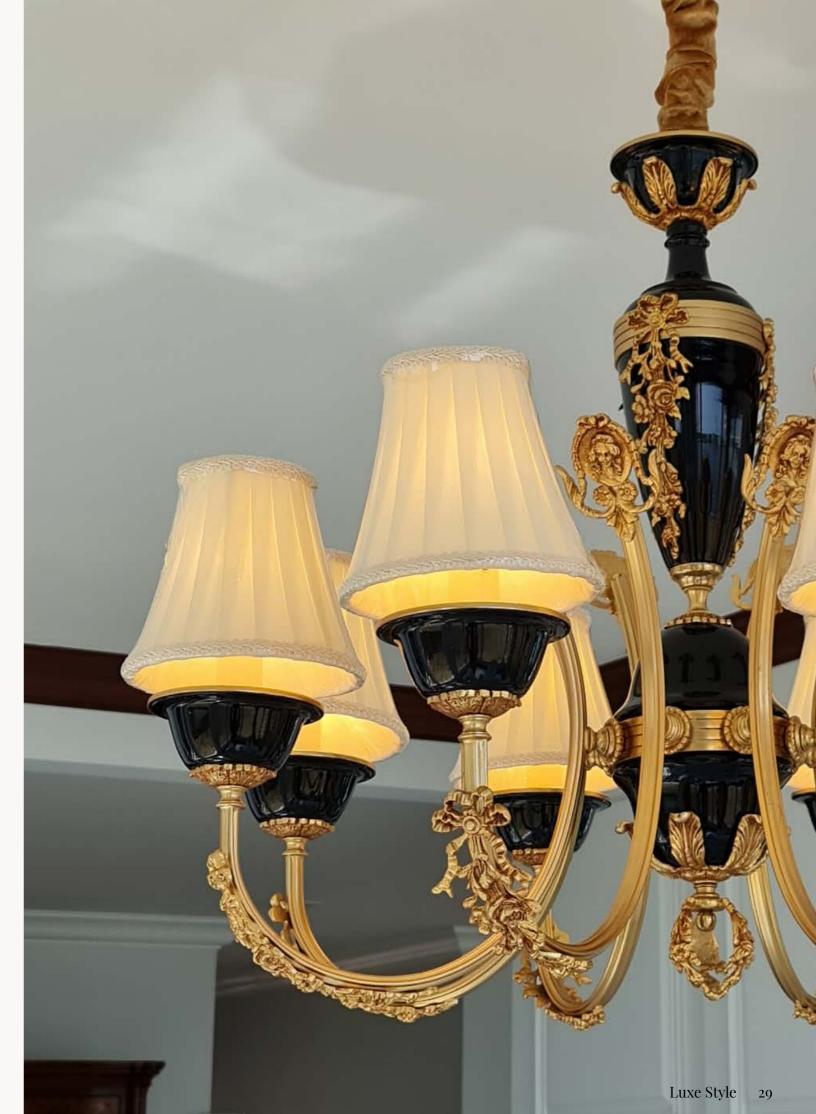

#### Material

Crafted from high-quality bronze, our chandeliers and wall lamps exude timeless elegance. The bronze is delicately plated with gold or silver, adding a luxurious touch that complements any sophisticated interior.

#### Designs

Our collection boasts a variety of designs, ranging from intricately detailed and ornate to gracefully minimalistic. Each piece is a work of art, reflecting the rich heritage of Italian design and the skilled craftsmanship of our artisans.