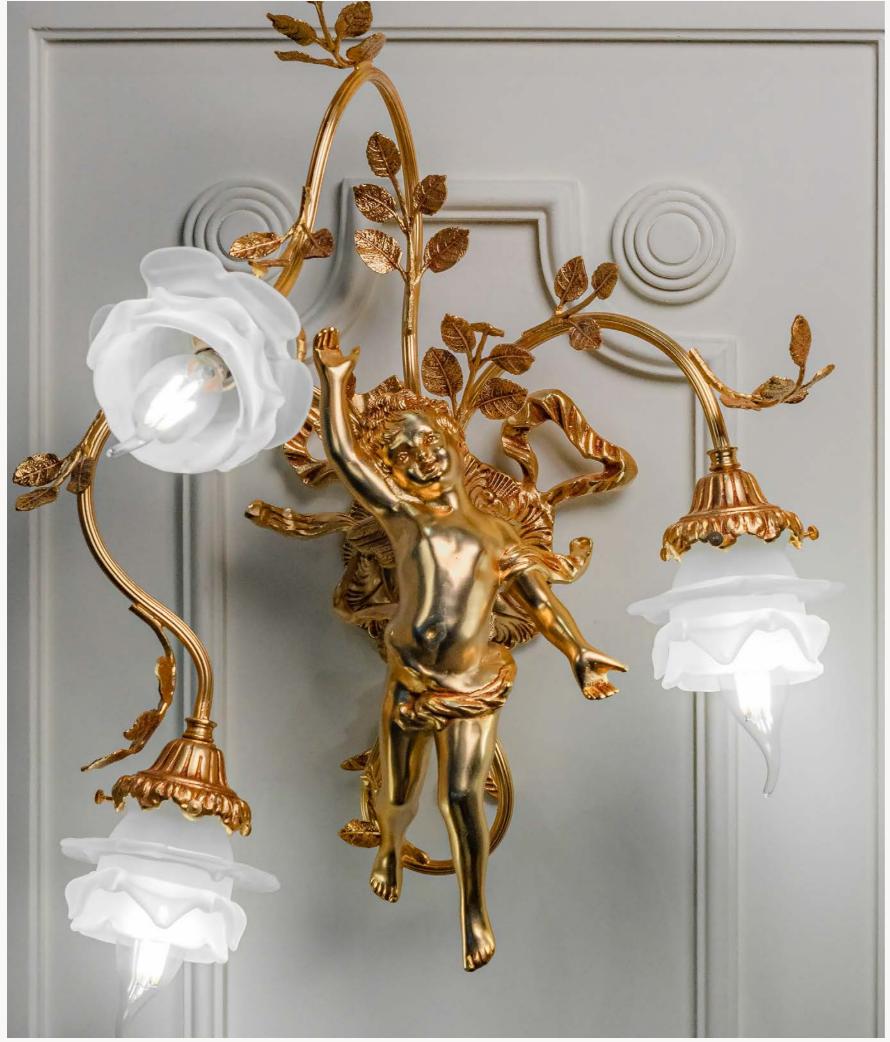

# **W00049/2** W.32 x D.27 x H.45 cm

**W00048/2** W.33 x D.28 x H.55 cm

**W00086/6** W.39 x D.25 x H.64 cm

**W00047/3** W.20 x D.25 x H.55 cm

Silver

Gold

**W00079/3** W.59 x D.36 x H.41 cm

**W00051/3** W.39 x D.32 x H.50 cm