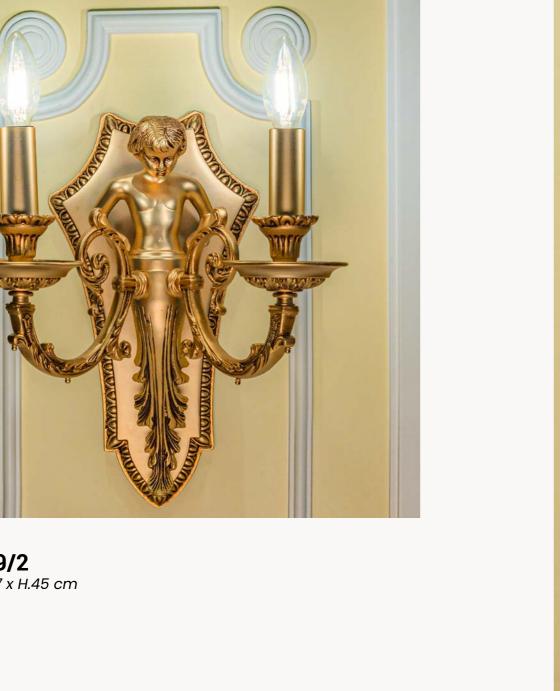

# **W00049/2** W.32 x D.27 x H.45 cm

**W00048/2** W.33 x D.28 x H.55 cm

**W00086/6** W.39 x D.25 x H.64 cm

**W00047/3** W.20 x D.25 x H.55 cm

Silver

Gold

**W00079/3** W.59 x D.36 x H.41 cm

**W00051/3** W.39 x D.32 x H.50 cm