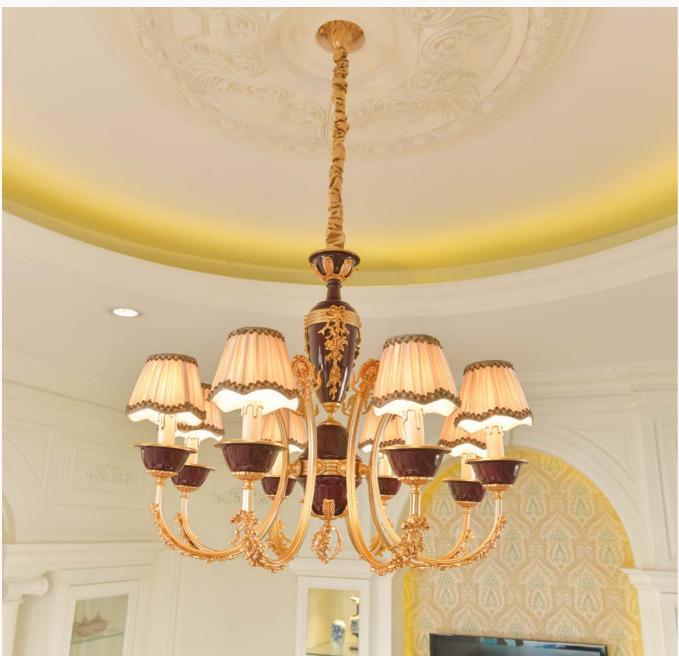

### **Ambiance Enhancement**

The warm glow emitted by our chandeliers and wall lamps creates a captivating ambiance, adding a touch of sophistication to your surroundings. Whether you seek to make a bold statement or prefer subtle elegance, our collection provides the perfect lighting solutions for your space.

Indulge in the luxury of Italian design and craftsmanship with our bronze-plated chandeliers and wall lamps. Each piece is a blend of tradition and innovation, bringing a touch of Italian opulence to your home or business.