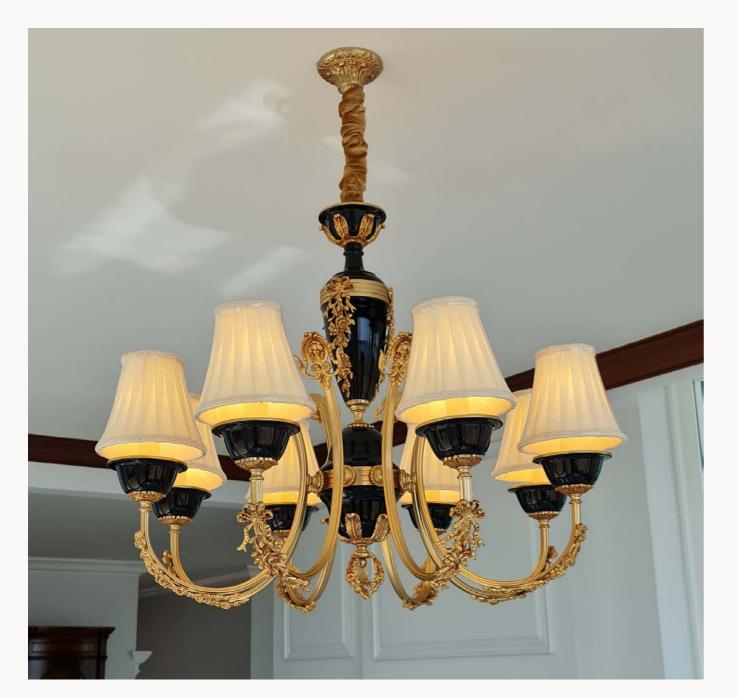

#### Material

Crafted from high-quality bronze, our chandeliers and wall lamps exude timeless elegance. The bronze is delicately plated with gold or silver, adding a luxurious touch that complements any sophisticated interior.

#### Designs

Our collection boasts a variety of designs, ranging from intricately detailed and ornate to gracefully minimalistic. Each piece is a work of art, reflecting the rich heritage of Italian design and the skilled craftsmanship of our artisans.