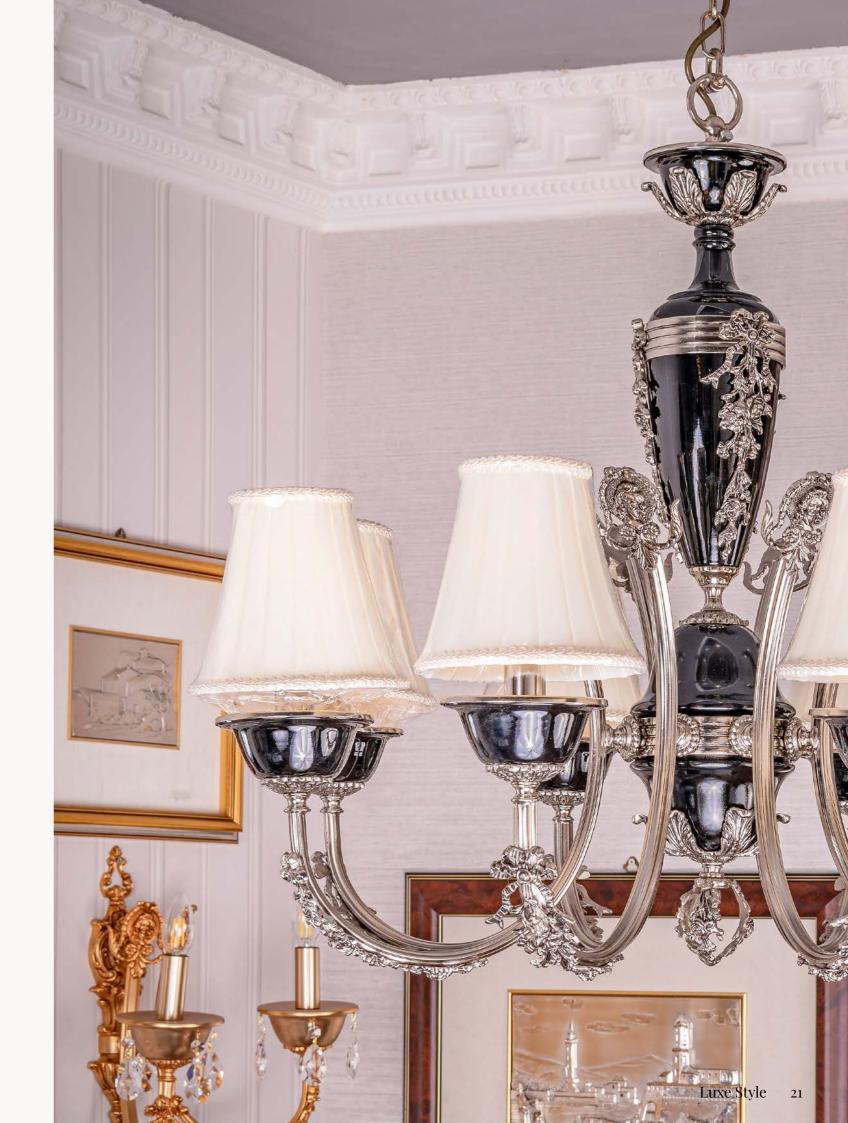

#### Chandelier: **CH00074/8** D.80 x H.80 cm

## Wall Lamp:

**W00021/1** W.14 x D.28 x H.32 cm

**CH00074/8** D.80 x H.80 cm

20

**CH00074/8** D.80 x H.80 cm

**CH00074/8** D.80 x H.80 cm

**CH00095/12** W.110 x H.95 cm

**CH00031/8** D.70 x H.75 cm