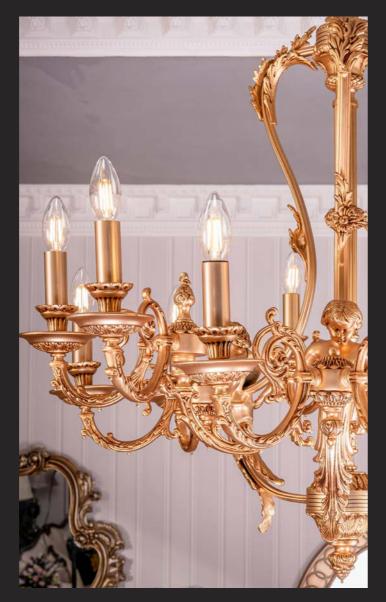

#### Material

Crafted from high-quality bronze, our chandeliers and wall lamps exude timeless elegance. The bronze is delicately plated with gold or silver, adding a luxurious touch that complements any sophisticated interior.

#### Designs

Our collection boasts a variety of designs, ranging from intricately detailed and ornate to gracefully minimalistic. Each piece is a work of art, reflecting the rich heritage of Italian design and the skilled craftsmanship of our artisans.