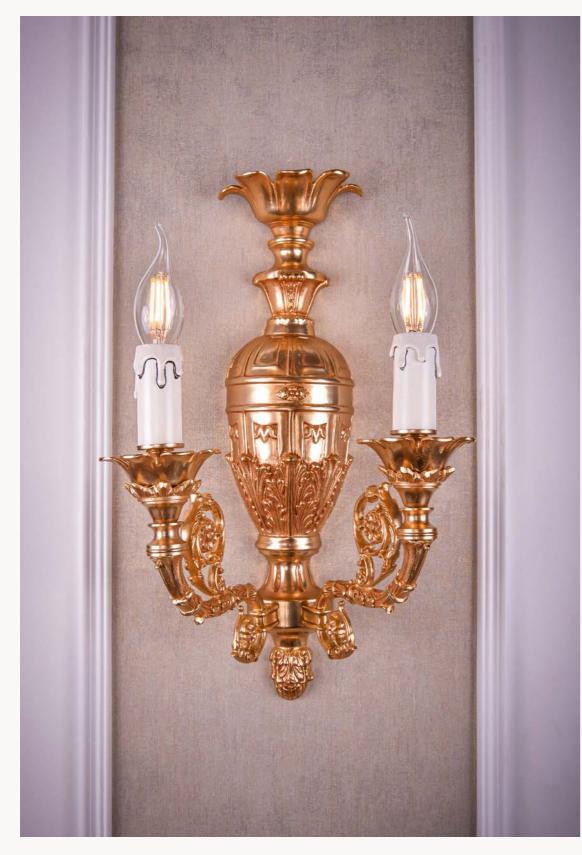

#### Material

Crafted from high-quality bronze, our chandeliers and wall lamps exude timeless elegance. The bronze is delicately plated with gold or silver, adding a luxurious touch that complements any sophisticated interior.

#### Designs

Our collection boasts a variety of designs, ranging from intricately detailed and ornate to gracefully minimalistic. Each piece is a work of art, reflecting the rich heritage of Italian design and the skilled craftsmanship of our artisans.

Indulge in the luxury of Italian design and craftsmanship with our bronze-plated chandeliers and wall lamps. Each piece is a blend of tradition and innovation, bringing a touch of Italian opulence to your home or business.