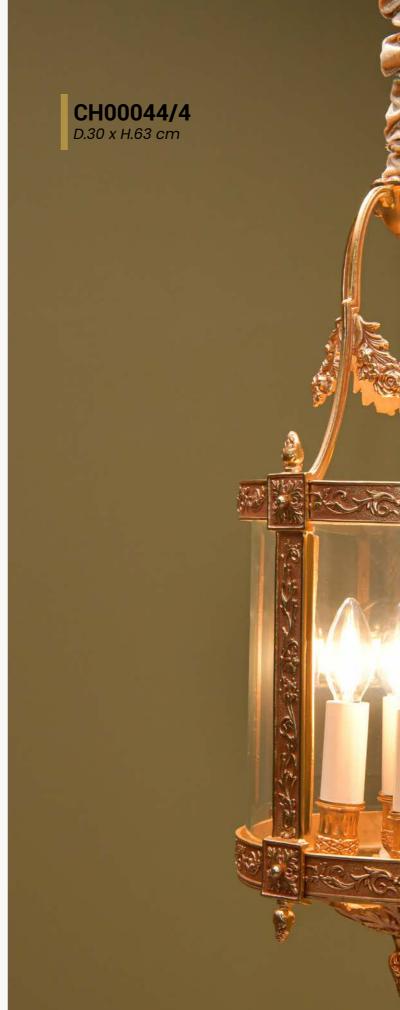

#### Material

Crafted from high-quality bronze, our chandeliers and wall lamps exude timeless elegance. The bronze is delicately plated with gold or silver, adding a luxurious touch that complements any sophisticated interior.

#### Designs

Our collection boasts a variety of designs, ranging from intricately detailed and ornate to gracefully minimalistic. Each piece is a work of art, reflecting the rich heritage of Italian design and the skilled craftsmanship of our artisans.