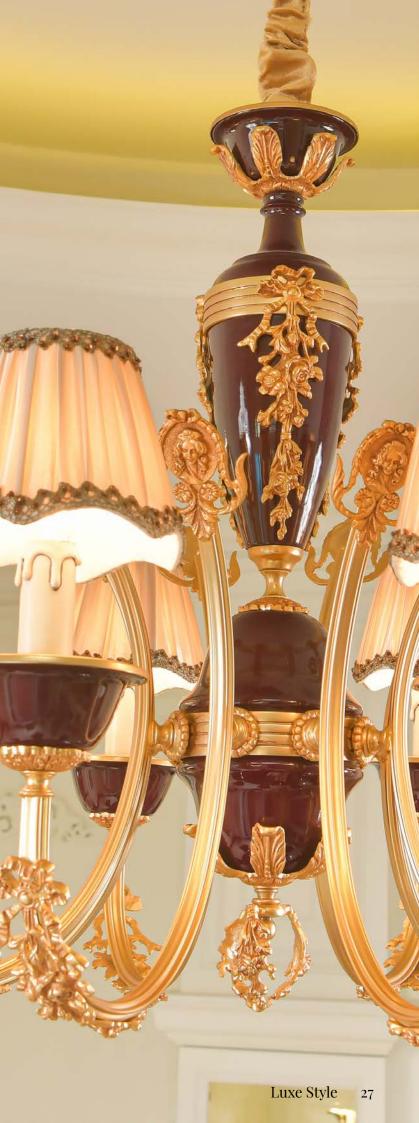

#### Material

Crafted from high-quality bronze, our chandeliers and wall lamps exude timeless elegance. The bronze is delicately plated with gold or silver, adding a luxurious touch that complements any sophisticated interior.

#### Designs

Our collection boasts a variety of designs, ranging from intricately detailed and ornate to gracefully minimalistic. Each piece is a work of art, reflecting the rich heritage of Italian design and the skilled craftsmanship of our artisans.