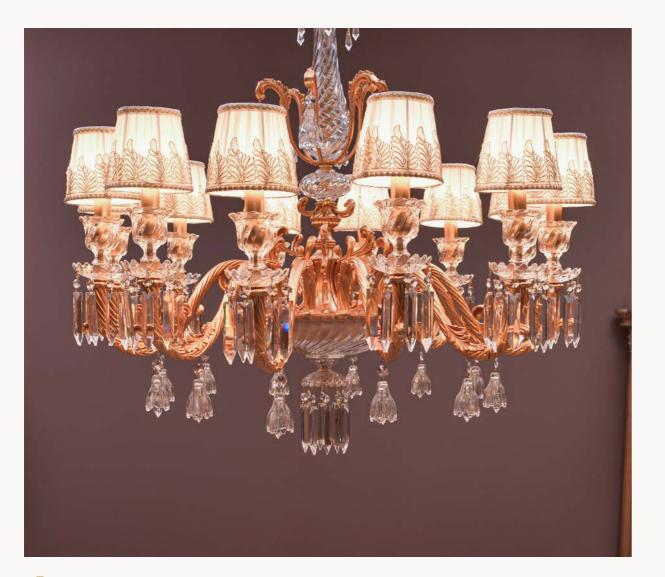

#### Material

Crafted from high-quality bronze, our chandeliers and wall lamps exude timeless elegance. The bronze is delicately plated with gold or silver, adding a luxurious touch that complements any sophisticated interior.

#### Designs

Our collection boasts a variety of designs, ranging from intricately detailed and ornate to gracefully minimalistic. Each piece is a work of art, reflecting the rich heritage of Italian design and the skilled craftsmanship of our artisans.