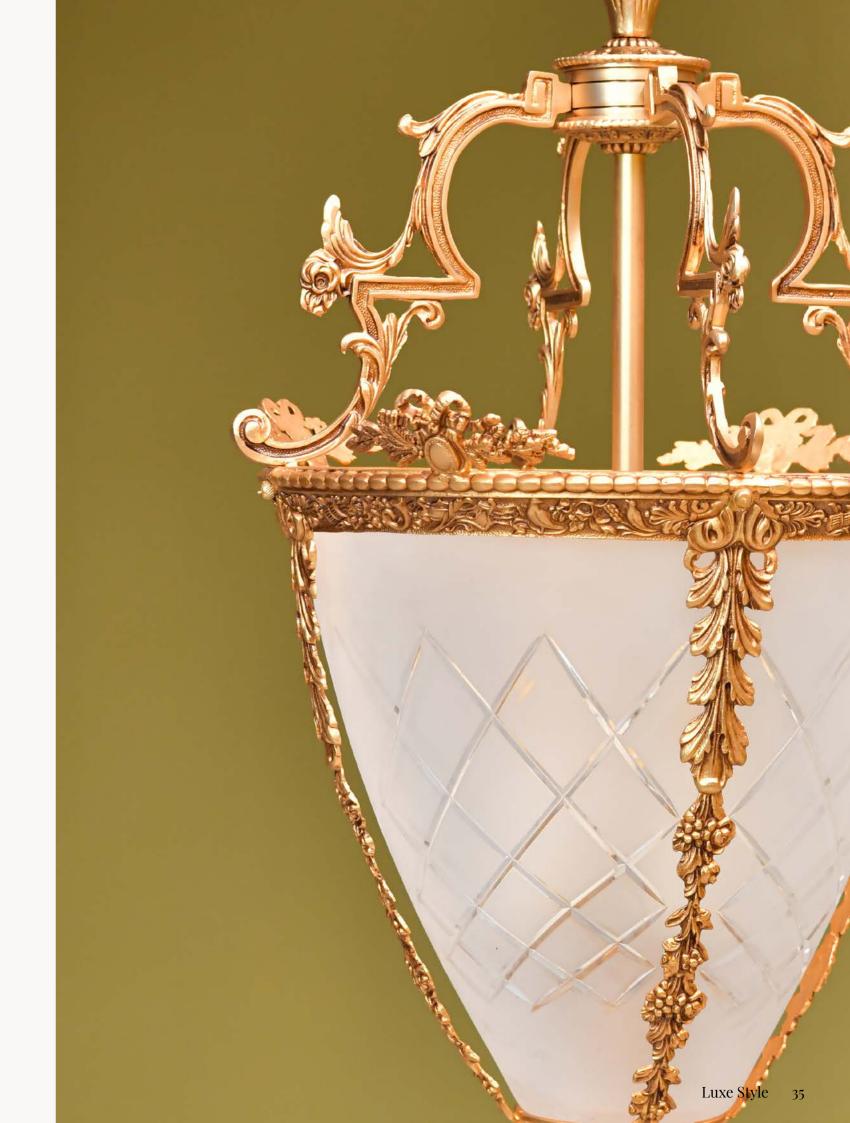

#### Material

Crafted from high-quality bronze, our chandeliers and wall lamps exude timeless elegance. The bronze is delicately plated with gold or silver, adding a luxurious touch that complements any sophisticated interior.

#### Designs

Our collection boasts a variety of designs, ranging from intricately detailed and ornate to gracefully minimalistic. Each piece is a work of art, reflecting the rich heritage of Italian design and the skilled craftsmanship of our artisans.