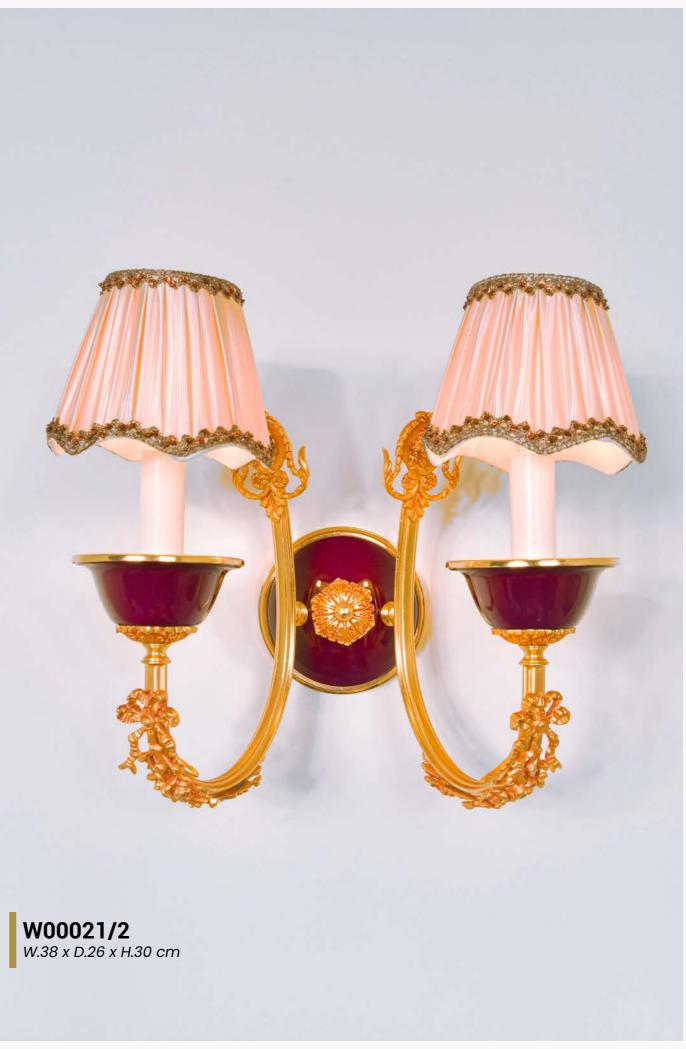

## Wall Lamp:

**W00021/1** W.14 x D.28 x H.32 cm

**CH00074/8** D.80 x H.80 cm

20

**CH00074/8** D.80 x H.80 cm

**CH00074/8** D.80 x H.80 cm

**CH00095/12** W.110 x H.95 cm

**CH00031/8** D.70 x H.75 cm

**CH000138/16** D.90 x H.120 cm

**CH00049/8+1** D.75 x H.75 cm

**CH00060/8** D.60 x H.65 cm

**CH00045/5** D.45 x H.65 cm

Silver

Gold

**W00021/1** W.14 x D.28 x H.32 cm

**W00054/2** W.40 x D.25 x H.40 cm