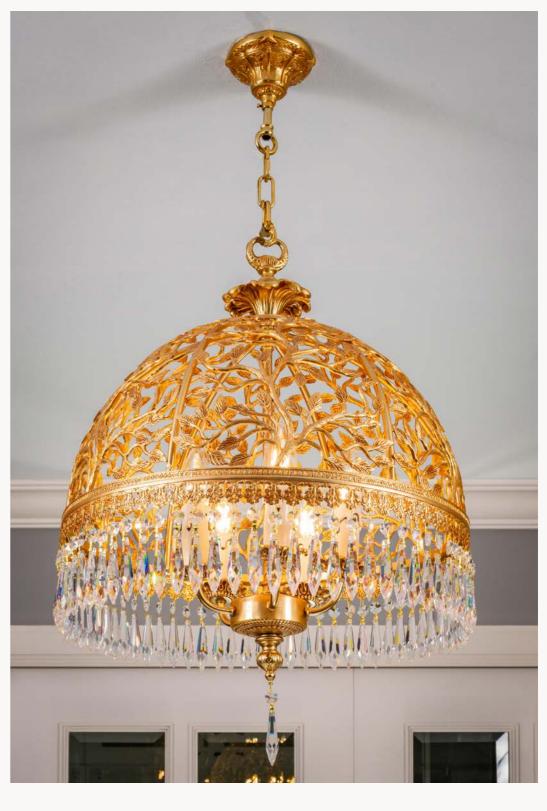

#### Material

Crafted from high-quality bronze, our chandeliers and wall lamps exude timeless elegance. The bronze is delicately plated with gold or silver, adding a luxurious touch that complements any sophisticated interior.

#### Designs

Our collection boasts a variety of designs, ranging from intricately detailed and ornate to gracefully minimalistic. Each piece is a work of art, reflecting the rich heritage of Italian design and the skilled craftsmanship of our artisans.

Indulge in the luxury of Italian design and craftsmanship with our bronze-plated chandeliers and wall lamps. Each piece is a blend of tradition and innovation, bringing a touch of Italian opulence to your home or business.