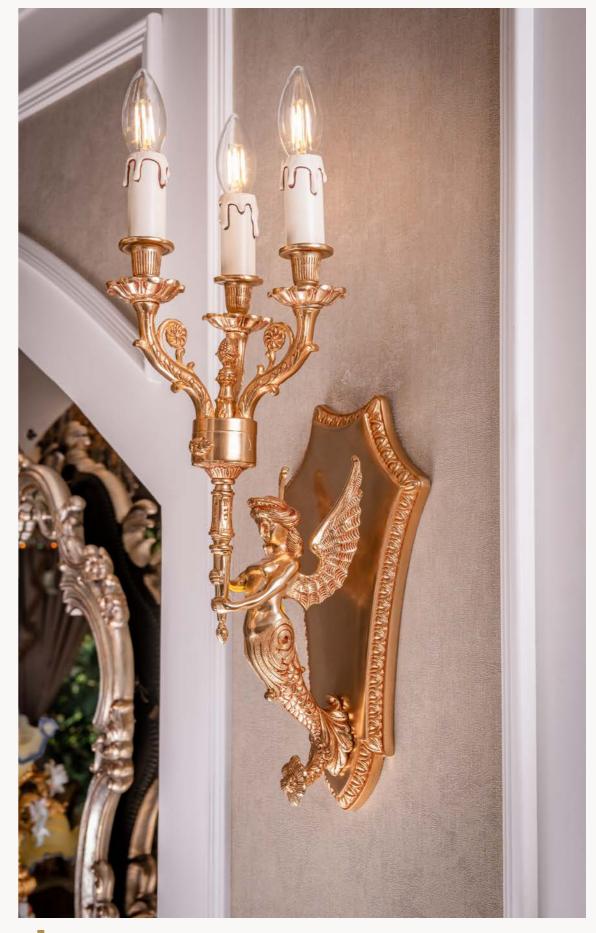

#### Material

Crafted from high-quality bronze, our chandeliers and wall lamps exude timeless elegance. The bronze is delicately plated with gold or silver, adding a luxurious touch that complements any sophisticated interior.

#### Designs

Our collection boasts a variety of designs, ranging from intricately detailed and ornate to gracefully minimalistic. Each piece is a work of art, reflecting the rich heritage of Italian design and the skilled craftsmanship of our artisans.

#### Dimensions

Available in various dimensions, our chandeliers and wall lamps are designed to seamlessly integrate into any room or ambient setting. Whether you have a grand ballroom or an intimate dining area, our collection offers versatile options to suit your spatial requirements.