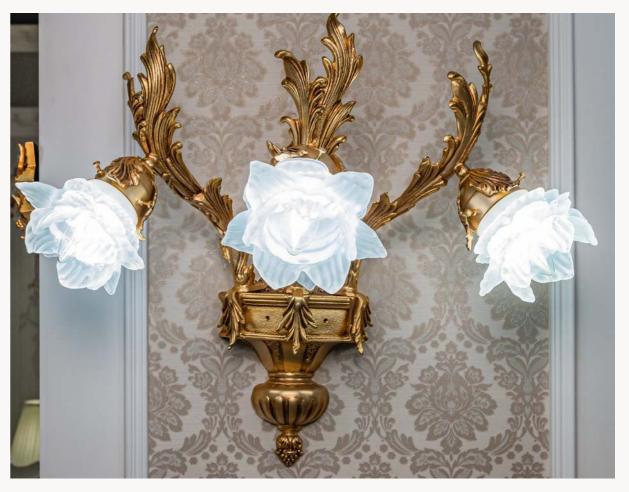

# **W00049/2** W.32 x D.27 x H.45 cm

**W00048/2** W.33 x D.28 x H.55 cm

**W00086/6** W.39 x D.25 x H.64 cm

**W00047/3** W.20 x D.25 x H.55 cm

Silver

Gold

**W00079/3** W.59 x D.36 x H.41 cm

**W00051/3** W.39 x D.32 x H.50 cm