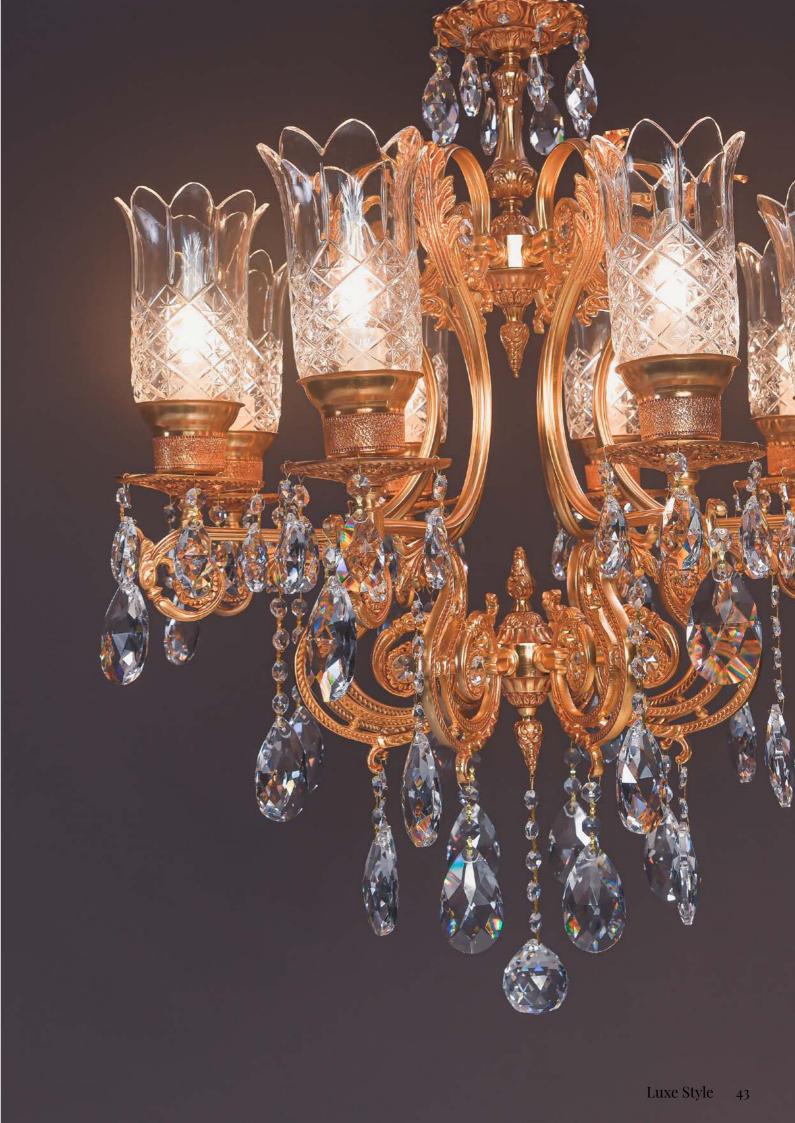

legance, our collection provides the perfect lighting solutions for your space.

Indulge in the luxury of Italian design and craftsmanship with our bronze-plated chandeliers and wall lamps. Each piece is a blend of tradition and innovation, bringing a touch of Italian opulence to your home or business.













Luxe Style 7

ALTER A DOUTE

13



Chandelier: **CH000324/24** D.105 x H.125 cm

Wall Lamp:

**W00048/2** W.33 x D.28 x H.55 cm























#### Chandelier: **CH00074/8** D.80 x H.80 cm

## Wall Lamp:

**W00021/1** W.14 x D.28 x H.32 cm



**CH00074/8** D.80 x H.80 cm

20























**CH00074/8** D.80 x H.80 cm







**CH00074/8** D.80 x H.80 cm







**CH00095/12** W.110 x H.95 cm





















**CH00031/8** D.70 x H.75 cm



























**CH000138/16** D.90 x H.120 cm

























**CH00049/8+1** D.75 x H.75 cm











**CH00060/8** D.60 x H.65 cm

**CH00045/5** D.45 x H.65 cm

Silver

Gold









**W00021/1** W.14 x D.28 x H.32 cm





**W00054/2** W.40 x D.25 x H.40 cm







**W00082/2** W.30 x D.25 x H.32 cm





# **W00049/2** W.32 x D.27 x H.45 cm







**W00048/2** W.33 x D.28 x H.55 cm













**W00086/6** W.39 x D.25 x H.64 cm



**W00047/3** W.20 x D.25 x H.55 cm





Silver

Gold





















**W00079/3** W.59 x D.36 x H.41 cm

**W00051/3** W.39 x D.32 x H.50 cm



**T500066** D.39 x H.72 cm







**T500066** D.39 x H.72 cm



**T500066** D.39 x H.72 cm



**T200011** D.39 x H.73 cm







**T200011** D.39 x H.73 cm





**T100055** D.39 x H.73 cm





**T100055** D.39 x H.73