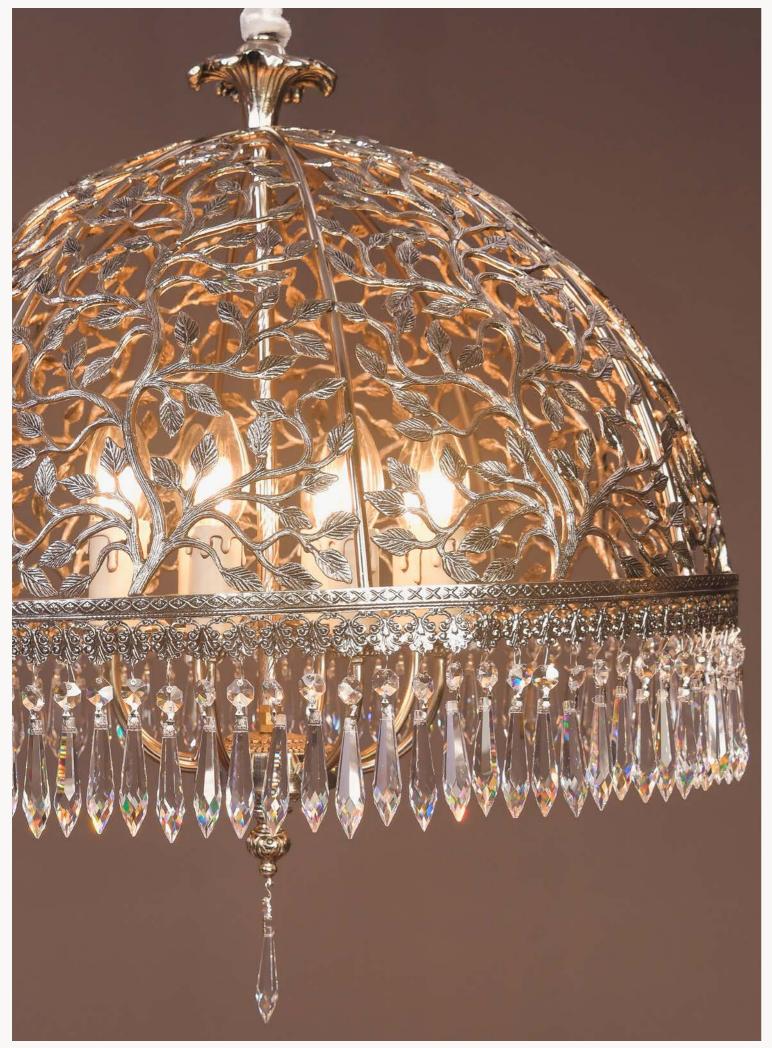

#### Material

Crafted from high-quality bronze, our chandeliers and wall lamps exude timeless elegance. The bronze is delicately plated with gold or silver, adding a luxurious touch that complements any sophisticated interior.

#### Designs

Our collection boasts a variety of designs, ranging from intricately detailed and ornate to gracefully minimalistic. Each piece is a work of art, reflecting the rich heritage of Italian design and the skilled craftsmanship of our artisans.

Indulge in the luxury of Italian design and craftsmanship with our bronze-plated chandeliers and wall lamps. Each piece is a blend of tradition and innovation, bringing a touch of Italian opulence to your home or business.