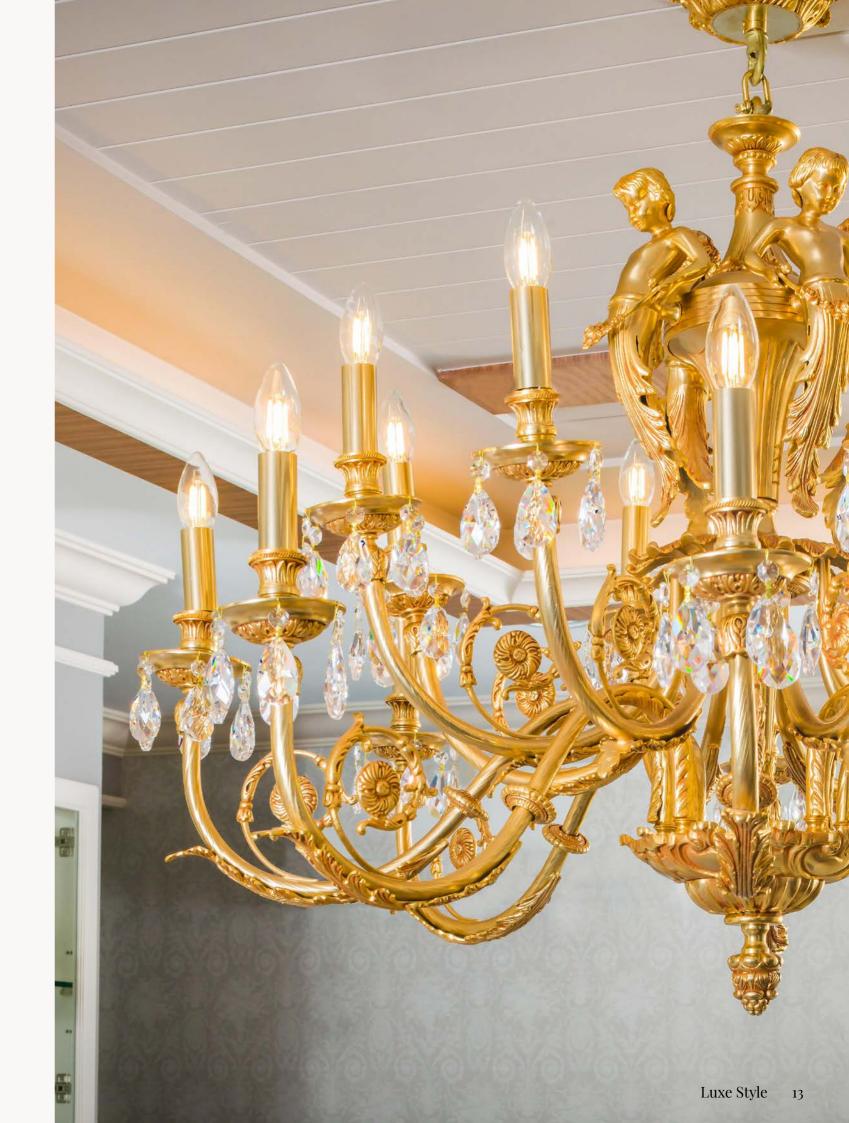

Luxe Style 7

ALTER A DOUTE

13

Chandelier: **CH000324/24** D.105 x H.125 cm

Wall Lamp:

**W00048/2** W.33 x D.28 x H.55 cm