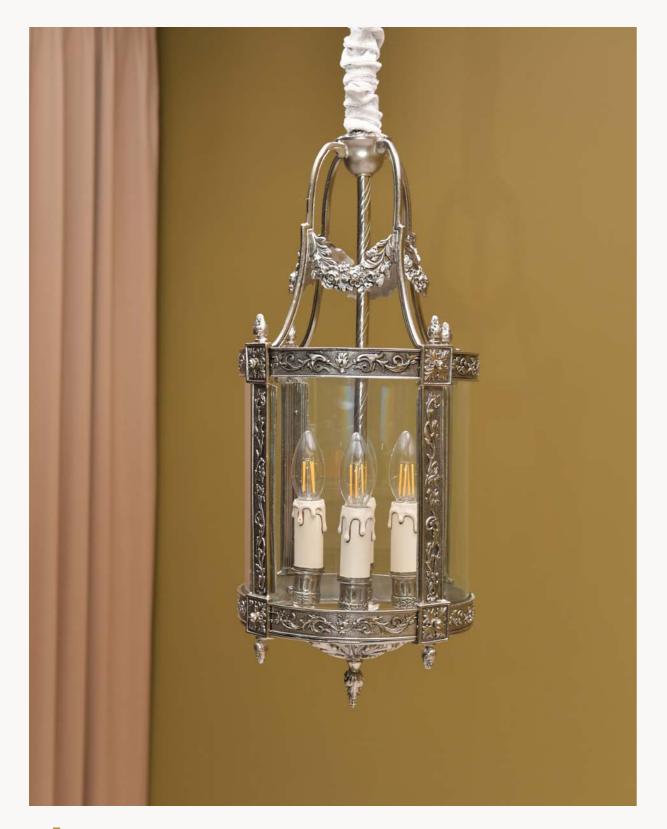

#### Material

Crafted from high-quality bronze, our chandeliers and wall lamps exude timeless elegance. The bronze is delicately plated with gold or silver, adding a luxurious touch that complements any sophisticated interior.

#### Designs

Our collection boasts a variety of designs, ranging from intricately detailed and ornate to gracefully minimalistic. Each piece is a work of art, reflecting the rich heritage of Italian design and the skilled craftsmanship of our artisans.