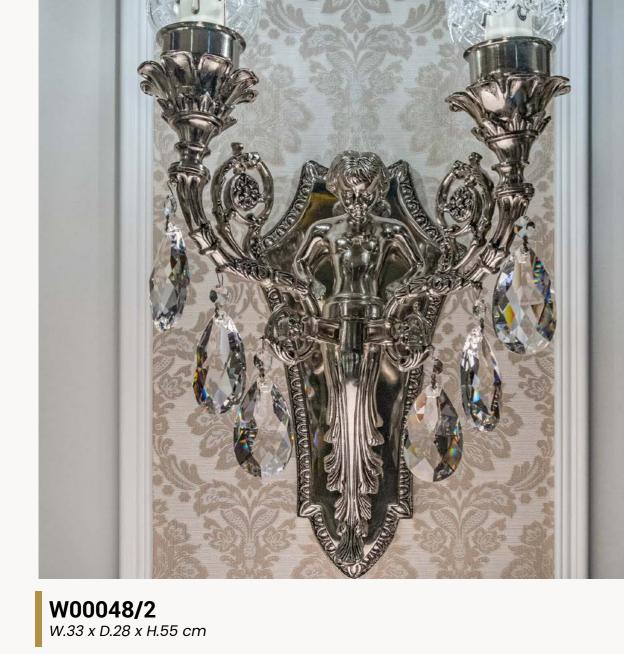

Luxe Style 7

ALTER A DOUTE

13

Chandelier: **CH000324/24** D.105 x H.125 cm

Wall Lamp:

**W00048/2** W.33 x D.28 x H.55 cm

# **W00049/2** W.32 x D.27 x H.45 cm

**W00048/2** W.33 x D.28 x H.55 cm

**W00086/6** W.39 x D.25 x H.64 cm

**W00047/3** W.20 x D.25 x H.55 cm

Silver

Gold

**W00079/3** W.59 x D.36 x H.41 cm

**W00051/3** W.39 x D.32 x H.50 cm