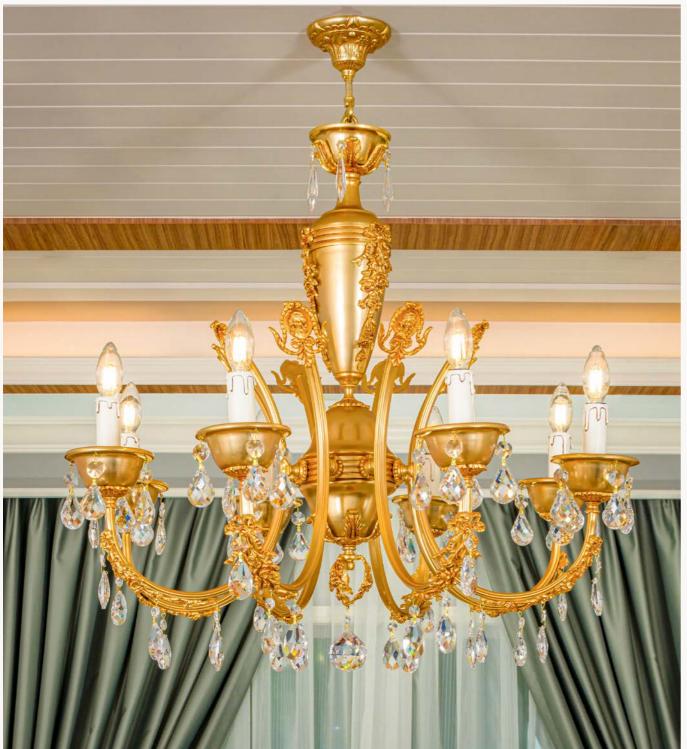

ow emitted by our chandeliers and wall lamps creates a captivating ambiance, adding a touch of sophistication to your surroundings. Whether you seek to make a bold statement or prefer subtle elegance, our collection provides the perfect lighting solutions for your space.

Indulge in the luxury of Italian design and craftsmanship with our bronze-plated chandeliers and wall lamps. Each piece is a blend of tradition and innovation, bringing a touch of Italian opulence to your home or business.













Luxe Style 7

ALTER A DOUTE

13



Chandelier: **CH000324/24** D.105 x H.125 cm

Wall Lamp:

**W00048/2** W.33 x D.28 x H.55 cm























#### Chandelier: **CH00074/8** D.80 x H.80 cm

## Wall Lamp:

**W00021/1** W.14 x D.28 x H.32 cm



**CH00074/8** D.80 x H.80 cm

20























**CH00074/8** D.80 x H.80 cm







**CH00074/8** D.80 x H.80 cm







**CH00095/12** W.110 x H.95 cm





















**CH00031/8** D.70 x H.75 cm



























**CH000138/16** D.90 x H.120 cm

























**CH00049/8+1** D.75 x H.75 cm











**CH00060/8** D.60 x H.65 cm

**CH00045/5** D.45 x H.65 cm

Silver

Gold









**W00021/1** W.14 x D.28 x H.32 cm





**W00054/2** W.40 x D.25 x H.40 cm







**W00082/2** W.30 x D.25 x H.32 cm





# **W00049/2** W.32 x D.27 x H.45 cm







**W00048/2** W.33 x D.28 x H.55 cm













**W00086/6** W.39 x D.25 x H.64 cm



**W00047/3** W.20 x D.25 x H.55 cm





Silver

Gold





















**W00079/3** W.59 x D.36 x H.41 cm

**W00051/3** W.39 x D.32 x H.50 cm



**T500066** D.39 x H.72