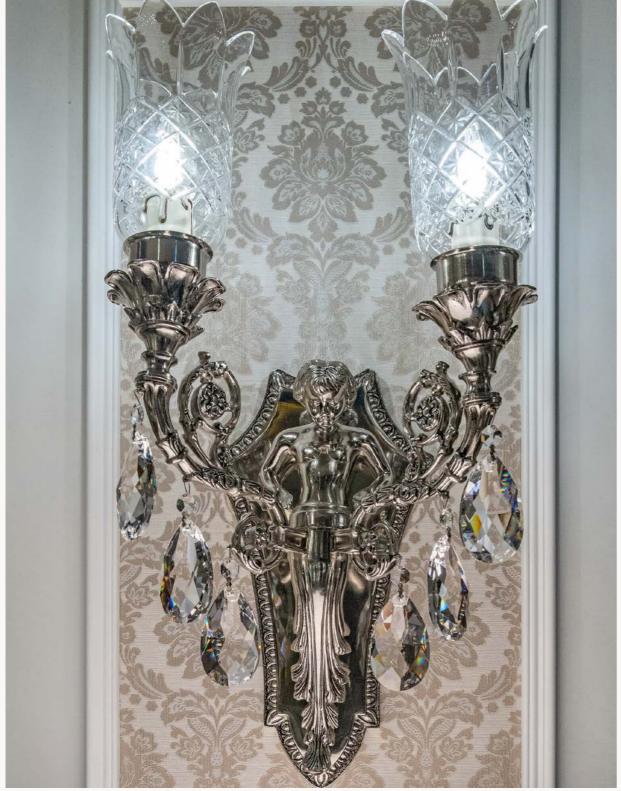

Luxe Style 7

ALTER A DOUTE

13

Chandelier: **CH000324/24** D.105 x H.125 cm

Wall Lamp:

**W00048/2** W.33 x D.28 x H.55 cm

# **W00049/2** W.32 x D.27 x H.45 cm

**W00048/2** W.33 x D.28 x H.55 cm

**W00086/6** W.39 x D.25 x H.64 cm

**W00047/3** W.20 x D.25 x H.55 cm

Silver

Gold

**W00079/3** W.59 x D.36 x H.41 cm

**W00051/3** W.39 x D.32 x H.50 cm