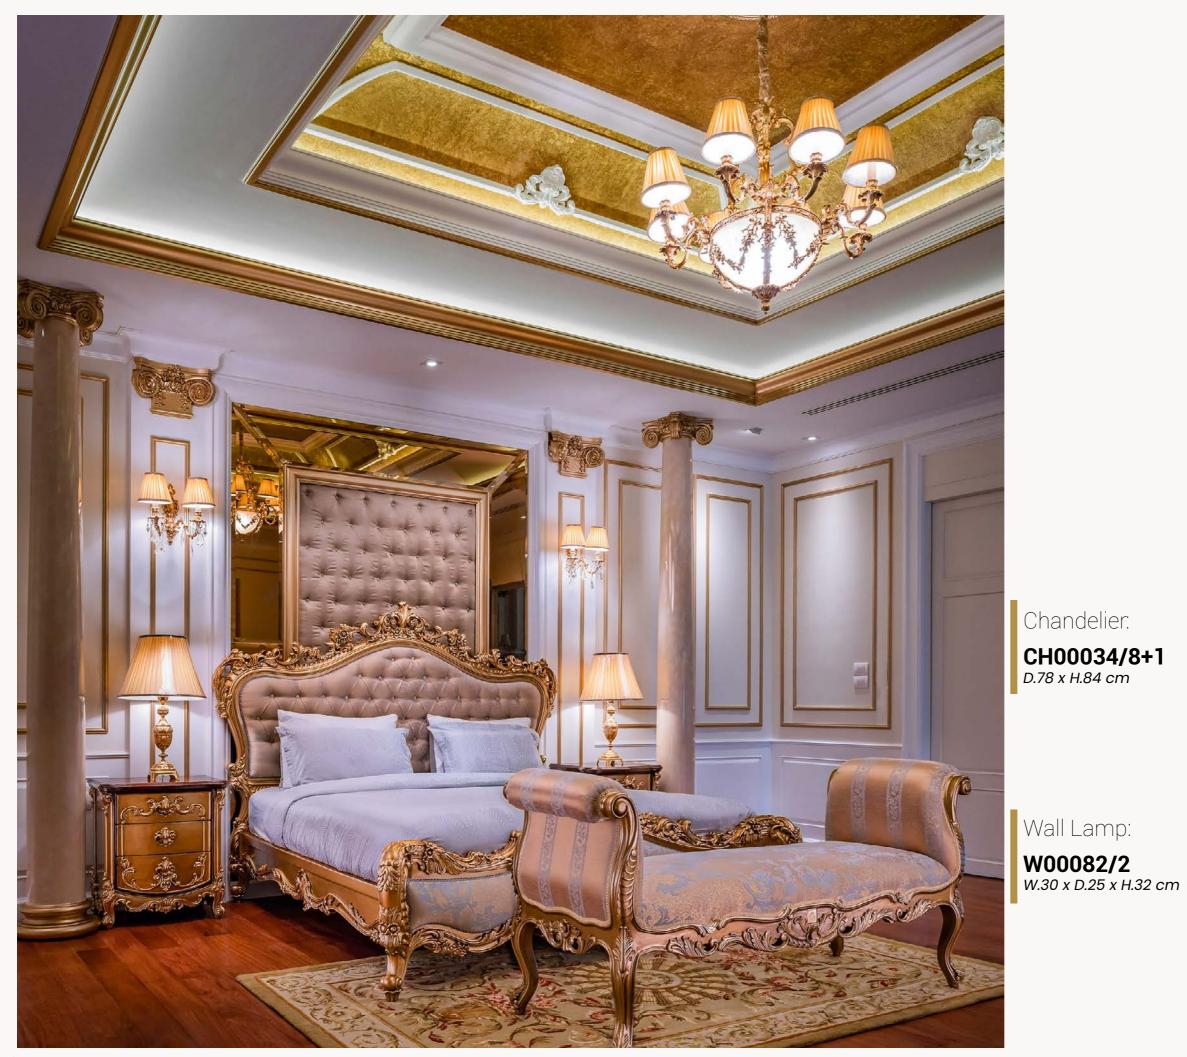

ing, ensures that our fixtures can enhance the aesthetic of both traditional and contemporary spaces.

### **Ambiance Enhancement**

The warm glow emitted by our chandeliers and wall lamps creates a captivating ambiance, adding a touch of sophistication to your surroundings. Whether you seek to make a bold statement or prefer subtle elegance, our collection provides the perfect lighting solutions for your space.

Indulge in the luxury of Italian design and craftsmanship with our bronze-plated chandeliers and wall lamps. Each piece is a blend of tradition and innovation, bringing a touch of Italian opulence to your home or business.













Luxe Style 7

ALTER A DOUTE

13



Chandelier: **CH000324/24** D.105 x H.125 cm

Wall Lamp:

**W00048/2** W.33 x D.28 x H.55 cm























#### Chandelier: **CH00074/8** D.80 x H.80 cm

## Wall Lamp:

**W00021/1** W.14 x D.28 x H.32 cm



**CH00074/8** D.80 x H.80 cm

20























**CH00074/8** D.80 x H.80 cm







**CH00074/8** D.80 x H.80 cm







**CH00095/12** W.110 x H.95 cm





















**CH00031/8** D.70 x H.75 cm



























**CH000138/16** D.90 x H.120 cm

























**CH00049/8+1** D.75 x H.75 cm











**CH00060/8** D.60 x H.65 cm

**CH00045/5** D.45 x H.65 cm

Silver

Gold









**W00021/1** W.14 x D.28 x H.32 cm





**W00054/2** W.40 x D.25 x H.40 cm







**W00082/2** W.30 x D.25 x H.32 cm





# **W00049/2** W.32 x D.27 x H.45 cm







**W00048/2** W.33 x D.28 x H.55 cm













**W00086/6** W.39 x D.25 x H.64 cm



**W00047/3** W.20 x D.25 x