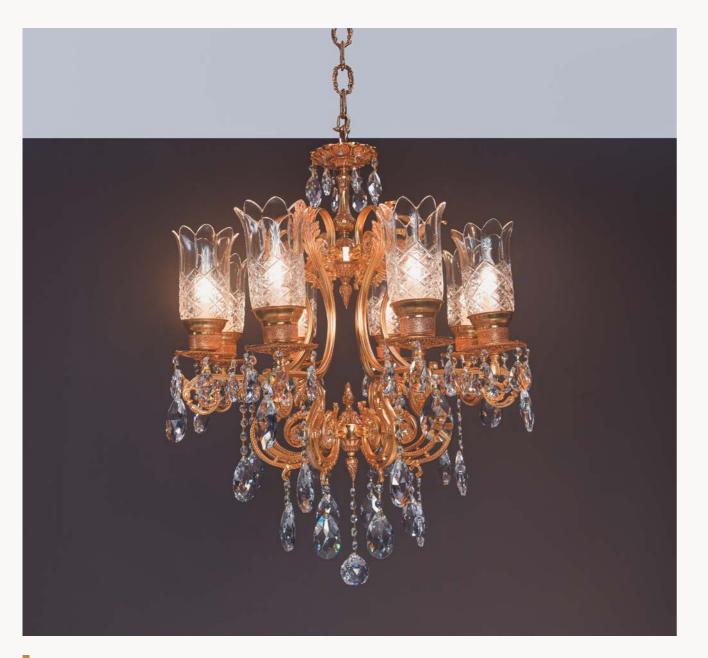

le elegance, our collection provides the perfect lighting solutions for your space.

Indulge in the luxury of Italian design and craftsmanship with our bronze-plated chandeliers and wall lamps. Each piece is a blend of tradition and innovation, bringing a touch of Italian opulence to your home or business.













Luxe Style 7

ALTER A DOUTE

13



Chandelier: **CH000324/24** D.105 x H.125 cm

Wall Lamp:

**W00048/2** W.33 x D.28 x H.55 cm























#### Chandelier: **CH00074/8** D.80 x H.80 cm

## Wall Lamp:

**W00021/1** W.14 x D.28 x H.32 cm



**CH00074/8** D.80 x H.80 cm

20























**CH00074/8** D.80 x H.80 cm







**CH00074/8** D.80 x H.80 cm







**CH00095/12** W.110 x H.95 cm





















**CH00031/8** D.70 x H.75 cm



























**CH000138/16** D.90 x H.120 cm

























**CH00049/8+1** D.75 x H.75 cm











**CH00060/8** D.60 x H.65 cm

**CH00045/5** D.45 x H.65 cm

Silver

Gold









**W00021/1** W.14 x D.28 x H.32 cm





**W00054/2** W.40 x D.25 x H.40 cm







**W00082/2** W.30 x D.25 x H.32 cm





# **W00049/2** W.32 x D.27 x H.45 cm







**W00048/2** W.33 x D.28 x H.55 cm













**W00086/6** W.39 x D.25 x H.64 cm



**W00047/3** W.20 x D.25 x H.55 cm





Silver

Gold





















**W00079/3** W.59 x D.36 x H.41 cm

**W00051/3** W.39 x D.32 x H.50 cm



**T500066** D.39 x H.72 cm







**T500066** D.39 x H.72 cm



**T500066** D.39 x H.72 cm



**T200011** D.39 x H.73 cm







**T200011** D.39 x H.73 cm





**T100055** D.39 x H.73 cm





**T100055** D.39 x