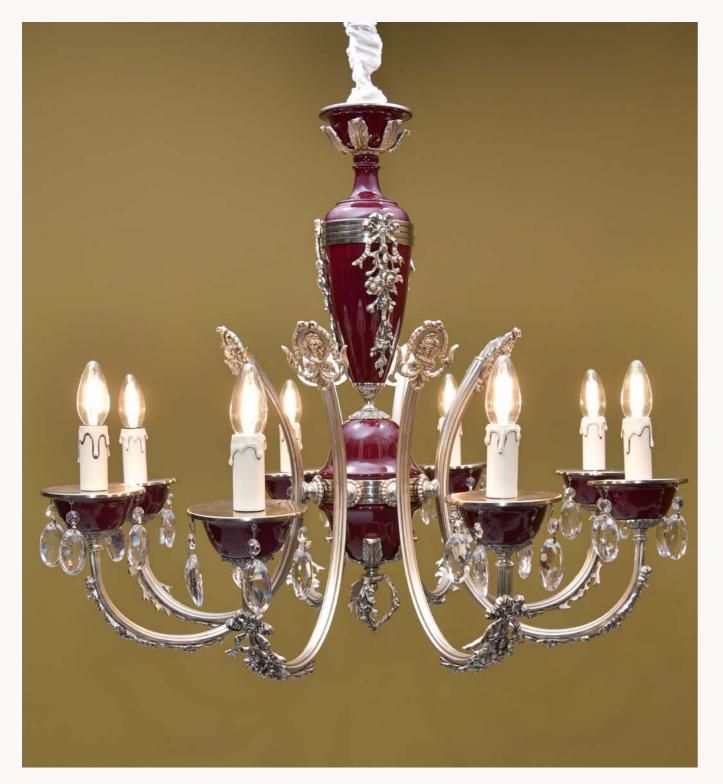

**CH000138/16** D.90 x H.120 cm

**CH00049/8+1** D.75 x H.75 cm

**CH00060/8** D.60 x H.65 cm

**CH00045/5** D.45 x H.65 cm

Silver

Gold

**W00021/1** W.14 x D.28 x H.32 cm

**W00054/2** W.40 x D.25 x H.40 cm