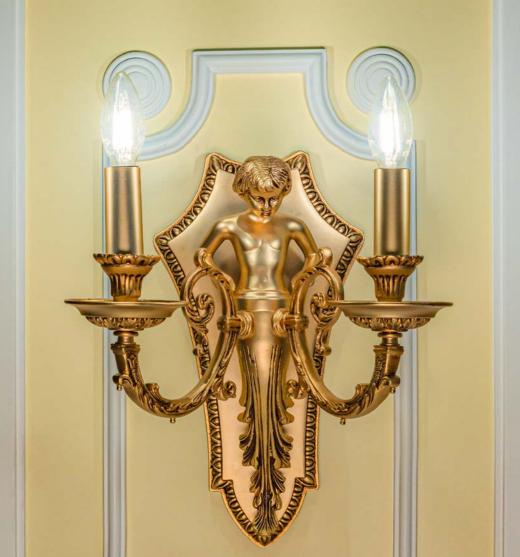

# **W00049/2** W.32 x D.27 x H.45 cm

**W00048/2** W.33 x D.28 x H.55 cm

**W00086/6** W.39 x D.25 x H.64 cm

**W00047/3** W.20 x D.25 x H.55 cm

Silver

Gold

**W00079/3** W.59 x D.36 x H.41 cm

**W00051/3** W.39 x D.32 x H.50 cm