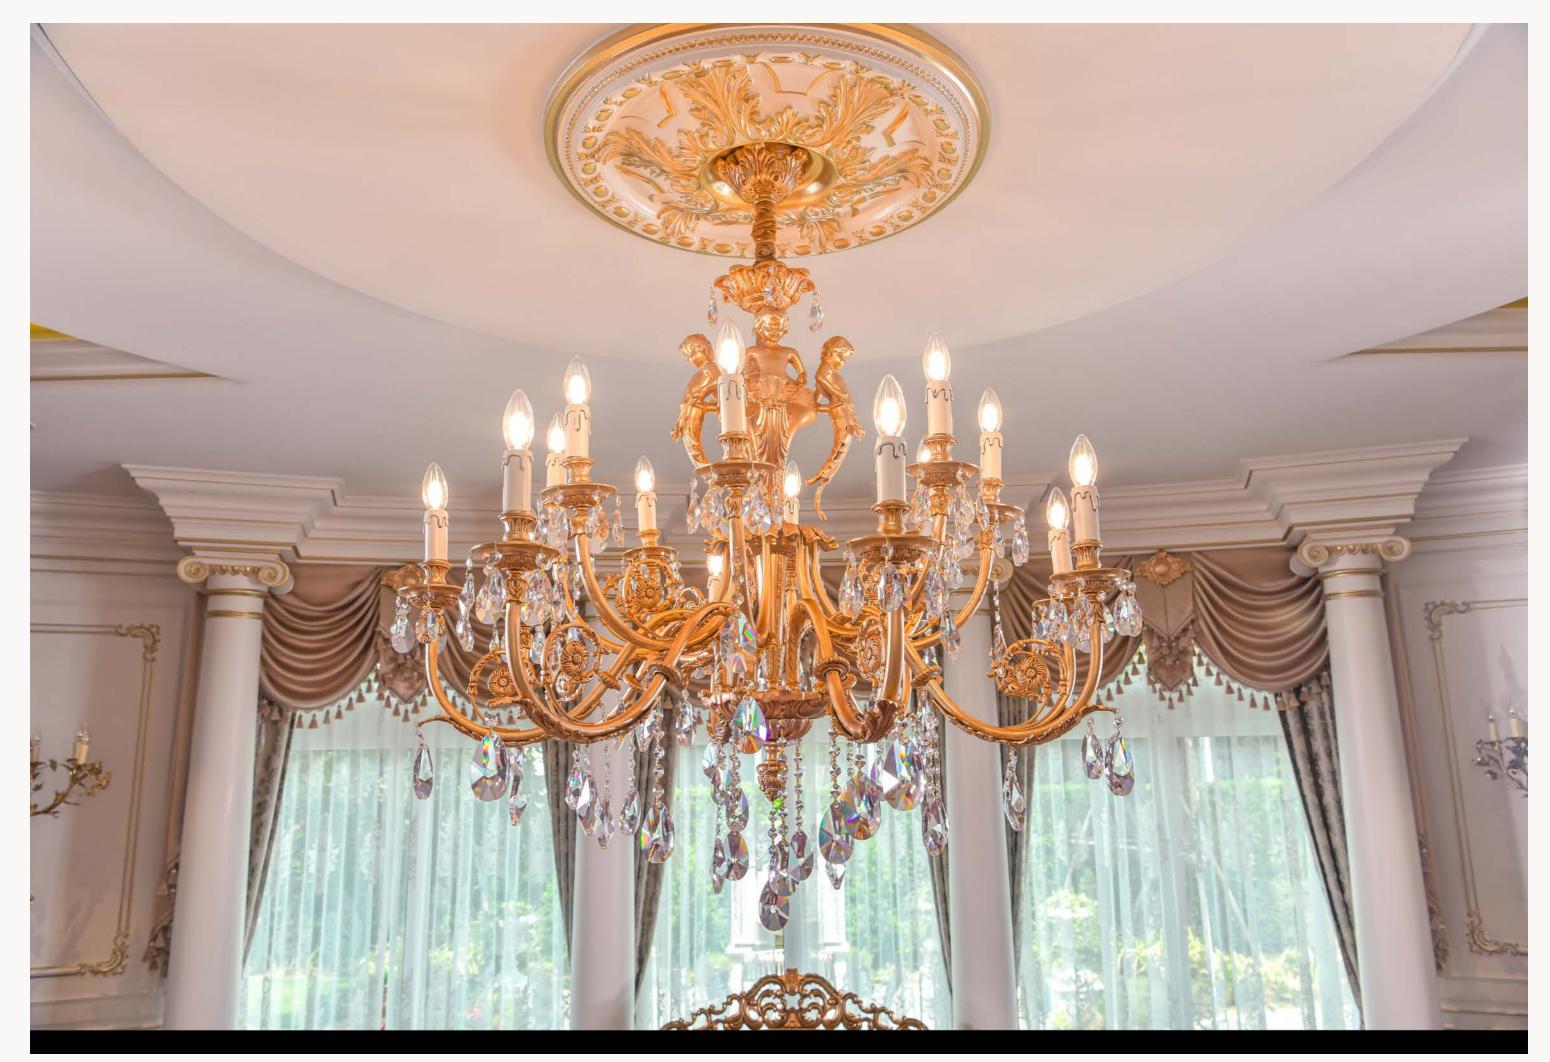

#### Material

Crafted from high-quality bronze, our chandeliers and wall lamps exude timeless elegance. The bronze is delicately plated with gold or silver, adding a luxurious touch that complements any sophisticated interior.

#### Designs

Our collection boasts a variety of designs, ranging from intricately detailed and ornate to gracefully minimalistic. Each piece is a work of art, reflecting the rich heritage of Italian design and the skilled craftsmanship of our artisans.

### **Ambiance Enhancement**

The warm glow emitted by our chandeliers and wall lamps creates a captivating ambiance, adding a touch of sophistication to your surroundings. Whether you seek to make a bold statement or prefer subtle elegance, our collection provides the perfect lighting solutions for your space.