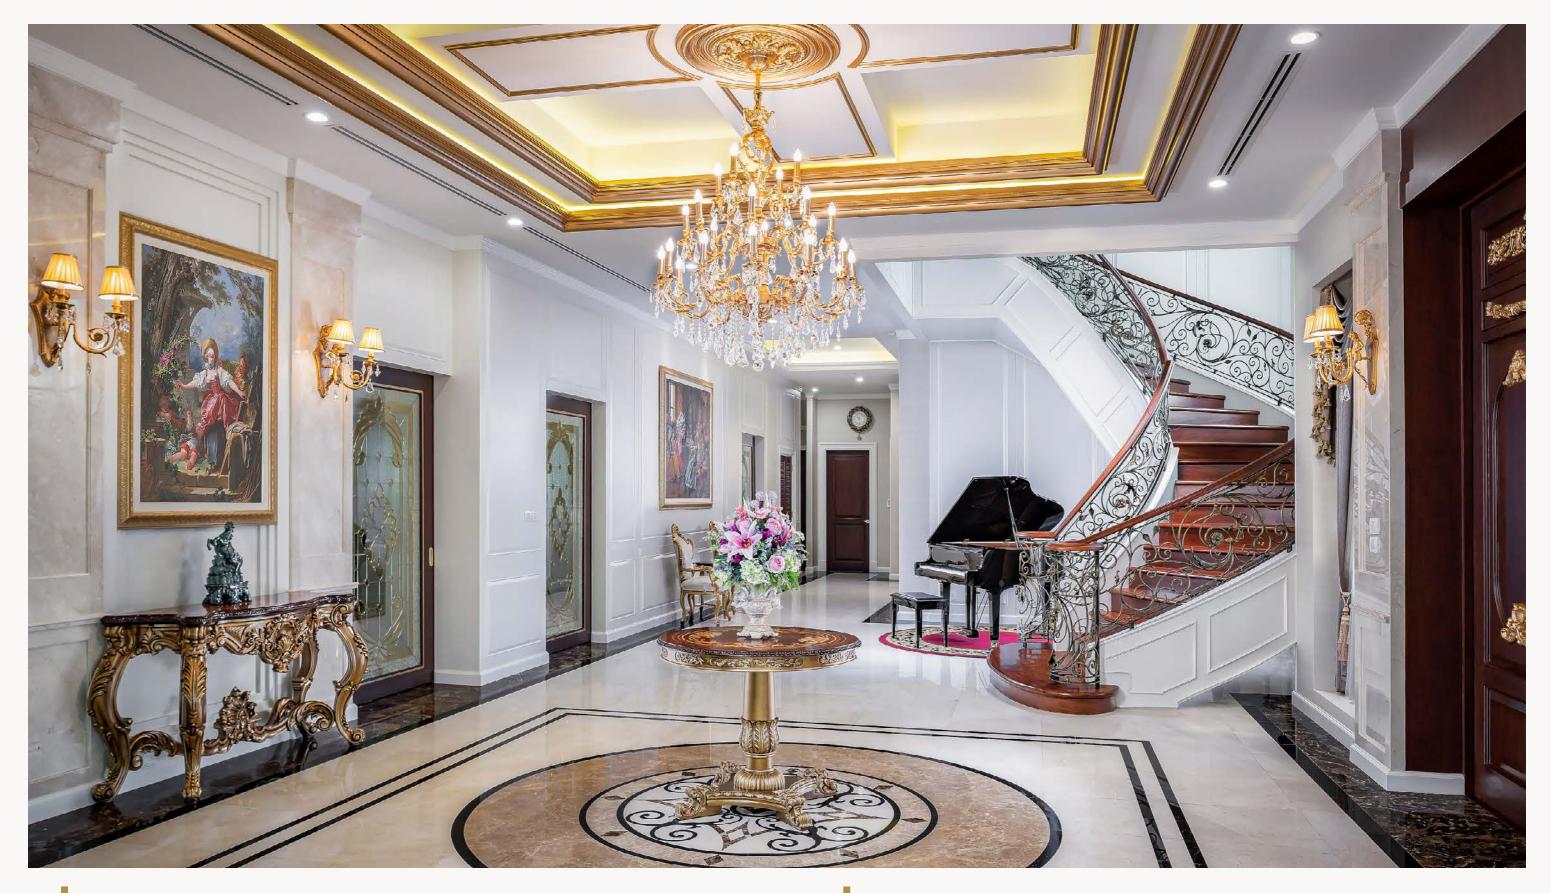

## **Bronze / Gold Plated Chandeliers and Wall Lamps**

Elevate your living space with our collection of classic design chandeliers and wall lamps meticulously crafted in Italy. Each piece is a testament to the unparalleled artistry and attention to detail that defines Italian design.

## Versatility

These classic design pieces are not confined to a specific style; they are versatile enough to harmonize with a range of interiors. The timeless appeal of bronze, combined with the choice of gold or silver plating, ensures that our fixtures can enhance the aesthetic of both traditional and contemporary spaces.

### **Ambiance Enhancement**

The warm glow emitted by our chandeliers and wall lamps creates a captivating ambiance, adding a touch of sophistication to your surroundings. Whether you seek to make a bold statement or prefer subtle elegance, our collection provides the perfect lighting solutions for your space.