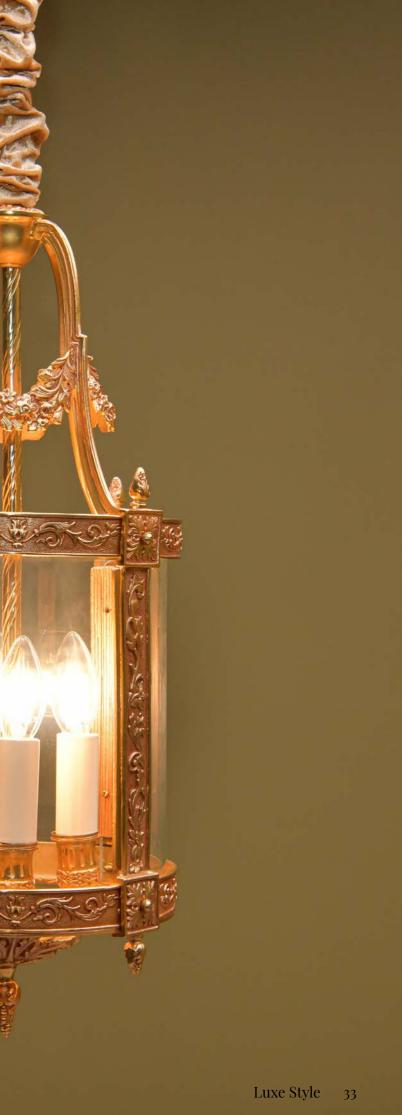

#### Material

Crafted from high-quality bronze, our chandeliers and wall lamps exude timeless elegance. The bronze is delicately plated with gold or silver, adding a luxurious touch that complements any sophisticated interior.

#### Designs

Our collection boasts a variety of designs, ranging from intricately detailed and ornate to gracefully minimalistic. Each piece is a work of art, reflecting the rich heritage of Italian design and the skilled craftsmanship of our artisans.