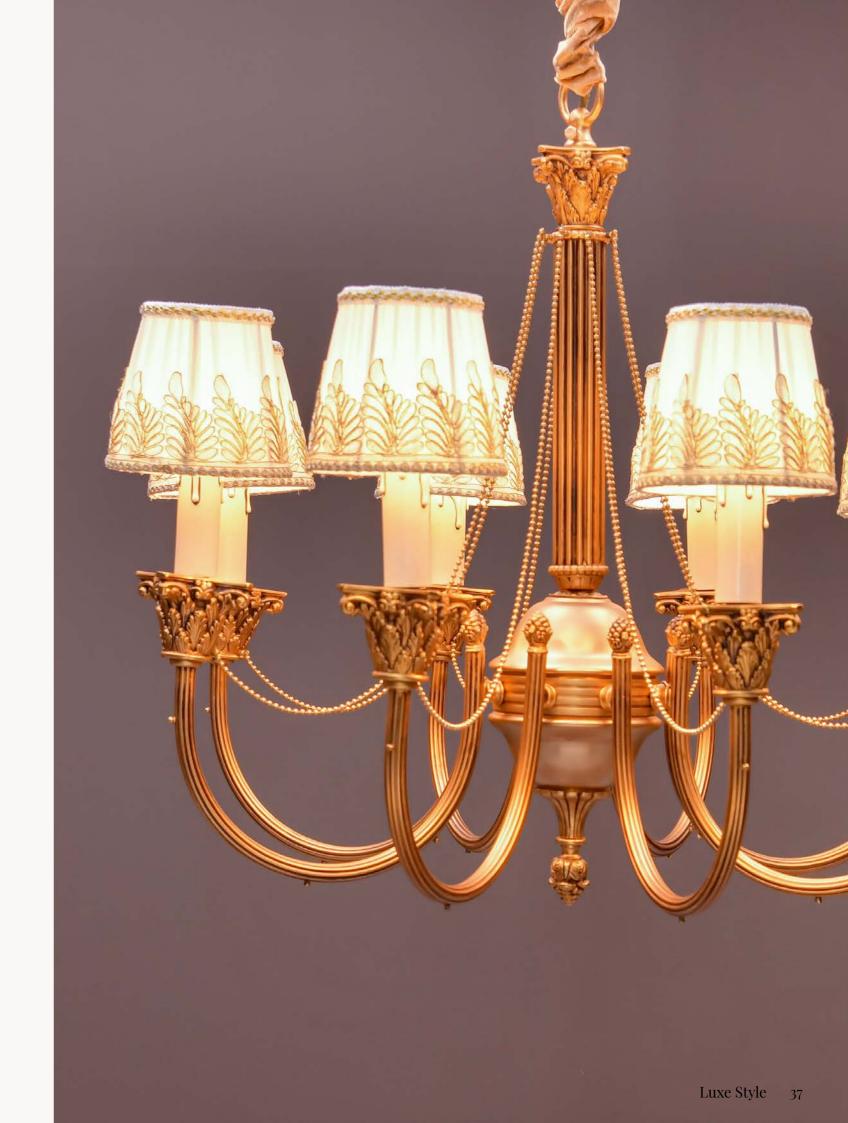

#### Material

Crafted from high-quality bronze, our chandeliers and wall lamps exude timeless elegance. The bronze is delicately plated with gold or silver, adding a luxurious touch that complements any sophisticated interior.

#### Designs

Our collection boasts a variety of designs, ranging from intricately detailed and ornate to gracefully minimalistic. Each piece is a work of art, reflecting the rich heritage of Italian design and the skilled craftsmanship of our artisans.

### **Ambiance Enhancement**

The warm glow emitted by our chandeliers and wall lamps creates a captivating ambiance, adding a touch of sophistication to your surroundings. Whether you seek to make a bold statement or prefer subtle elegance, our collection provides the perfect lighting solutions for your space.