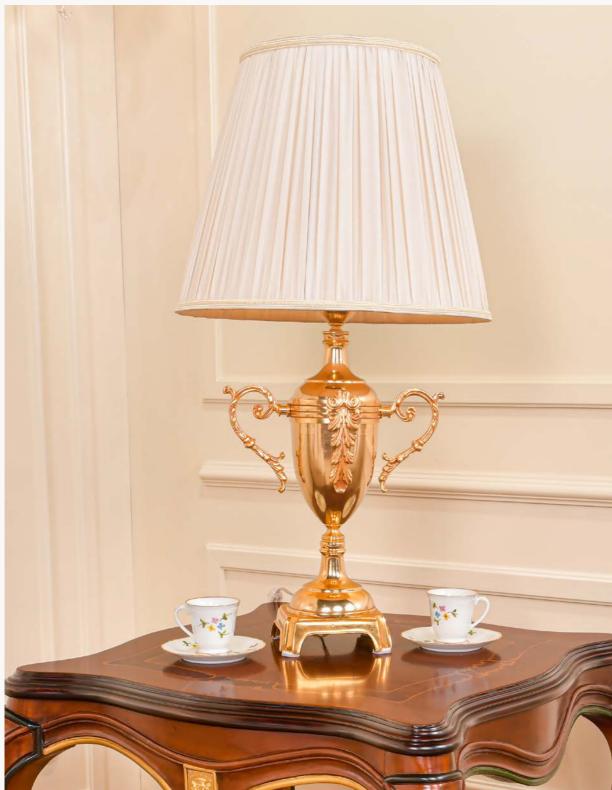

**T500066** D.39 x H.72 cm

**T500066** D.39 x H.72 cm

**T500066** D.39 x H.72 cm

**T200011** D.39 x H.73 cm

**T200011** D.39 x H.73 cm

**T100055** D.39 x H.73 cm

**T100055** D.39 x H.73 cm

**T100055** D.39 x H.73 cm