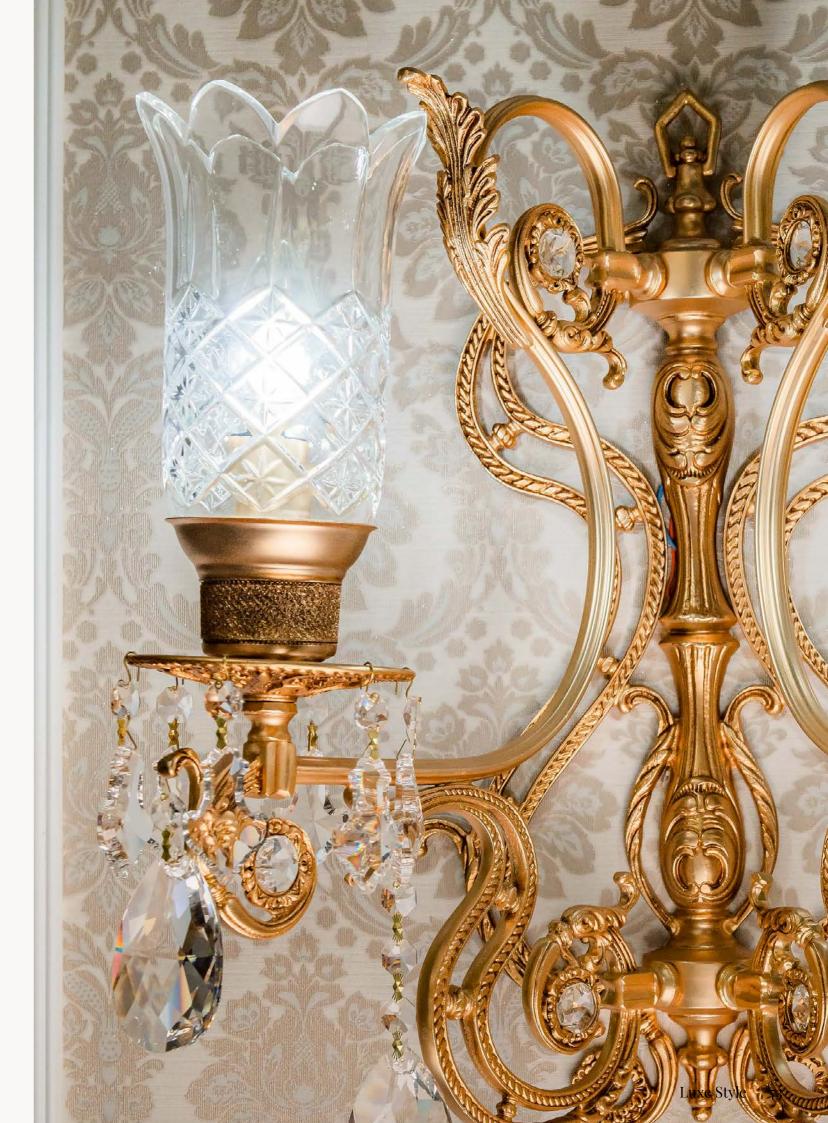

#### Material

Crafted from high-quality bronze, our chandeliers and wall lamps exude timeless elegance. The bronze is delicately plated with gold or silver, adding a luxurious touch that complements any sophisticated interior.

#### Designs

Our collection boasts a variety of designs, ranging from intricately detailed and ornate to gracefully minimalistic. Each piece is a work of art, reflecting the rich heritage of Italian design and the skilled craftsmanship of our artisans.

Indulge in the luxury of Italian design and craftsmanship with our bronze-plated chandeliers and wall lamps. Each piece is a blend of tradition and innovation, bringing a touch of Italian opulence to your home or business.