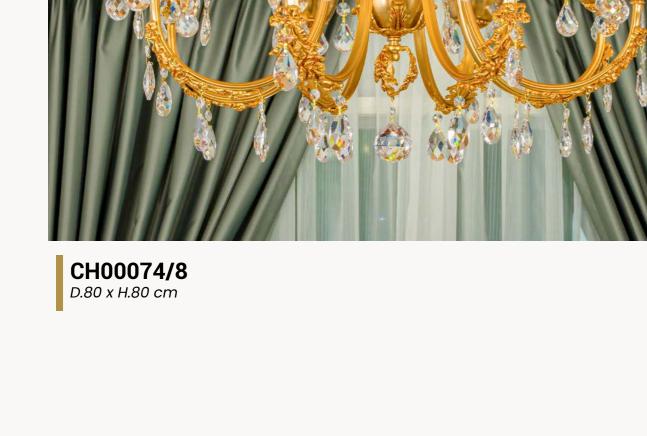

emitted by our chandeliers and wall lamps creates a captivating ambiance, adding a touch of sophistication to your surroundings. Whether you seek to make a bold statement or prefer subtle elegance, our collection provides the perfect lighting solutions for your space.

Indulge in the luxury of Italian design and craftsmanship with our bronze-plated chandeliers and wall lamps. Each piece is a blend of tradition and innovation, bringing a touch of Italian opulence to your home or business.













Luxe Style 7

ALTER A DOUTE

13



Chandelier: **CH000324/24** D.105 x H.125 cm

Wall Lamp:

**W00048/2** W.33 x D.28 x H.55 cm























#### Chandelier: **CH00074/8** D.80 x H.80 cm

## Wall Lamp:

**W00021/1** W.14 x D.28 x H.32 cm



**CH00074/8** D.80 x H.80 cm

20























**CH00074/8** D.80 x H.80 cm







**CH00074/8** D.80 x H.80 cm







**CH00095/12** W.110 x H.95 cm





















**CH00031/8** D.70 x H.75 cm



























**CH000138/16** D.90 x H.120 cm

























**CH00049/8+1** D.75 x H.75 cm











**CH00060/8** D.60 x H.65 cm

**CH00045/5** D.45 x H.65 cm

Silver

Gold









**W00021/1** W.14 x D.28 x H.32 cm





**W00054/2** W.40 x D.25 x H.40 cm







**W00082/2** W.30 x D.25 x H.32 cm





# **W00049/2** W.32 x D.27 x H.45 cm







**W00048/2** W.33 x D.28 x H.55 cm













**W00086/6** W.39 x D.25 x H.64 cm



**W00047/3** W.20 x D.25 x H.55 cm





Silver

Gold





















**W00079/3** W.59 x D.36 x H.41 cm

**W00051/3** W.39 x D.32 x H.50 cm



**T500066** D.39 x H.72 c