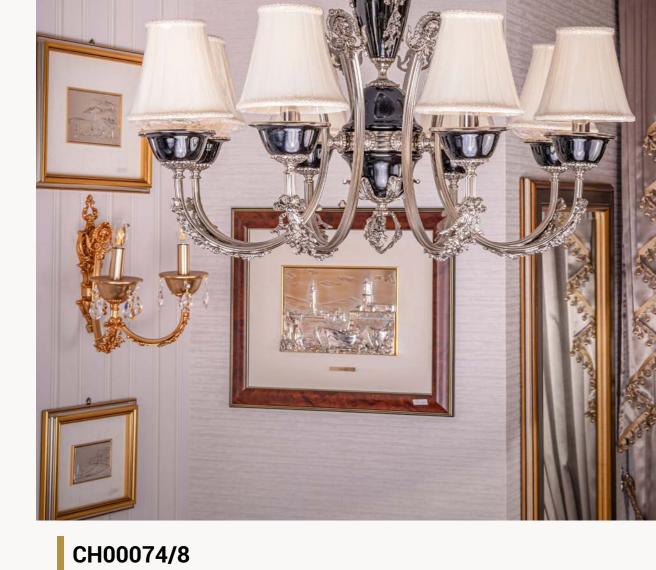

#### Chandelier: **CH00074/8** D.80 x H.80 cm

## Wall Lamp:

**W00021/1** W.14 x D.28 x H.32 cm

**CH00074/8** D.80 x H.80 cm

20

**CH00074/8** D.80 x H.80 cm

**CH00074/8** D.80 x H.80 cm

**CH00095/12** W.110 x H.95 cm

**CH00031/8** D.70 x H.75 cm