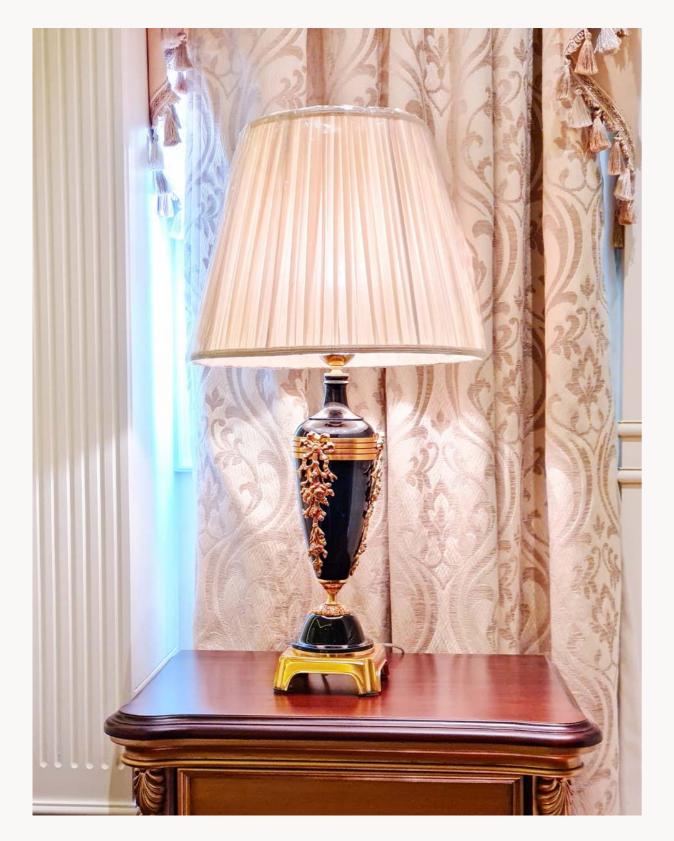

**T500066** D.39 x H.72 cm

**T500066** D.39 x H.72 cm

**T500066** D.39 x H.72 cm

**T200011** D.39 x H.73 cm

**T200011** D.39 x H.73 cm

**T100055** D.39 x H.73 cm

**T100055** D.39 x H.73 cm

**T100055** D.39 x H.73 cm